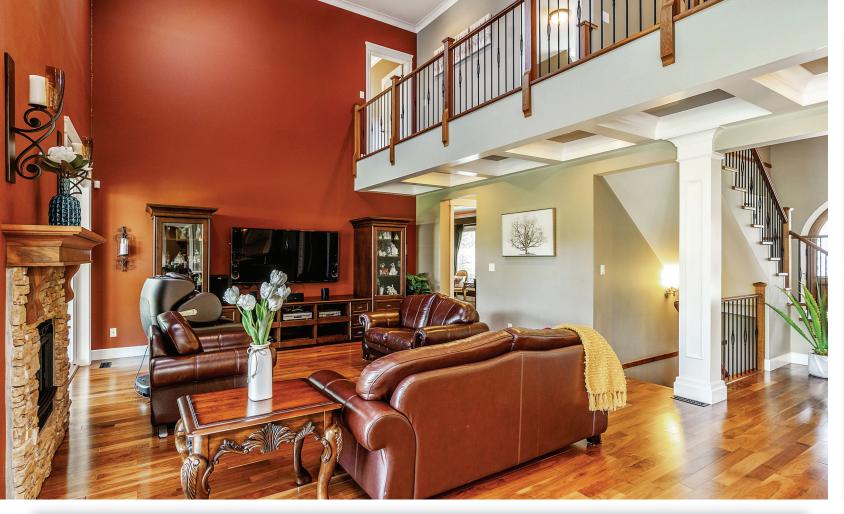

## Description

Quiet Elgin Park location. This Custom built home offers 13982 sqft lot and 5359 sqft house. Featuring good quality hard wood floor, large master bedroom on the main, high ceiling, four bedrooms with windowsill seating areas on the upper. Basement has all you need, a full sized Media room, Bar, wine storage, recreation area, and gym. Large 4 car garage with storage,RV parking available,lawn sprinkler system. school catchment Semiahmoo Trail Elementary and Semiahmoo Secondary. Must see!