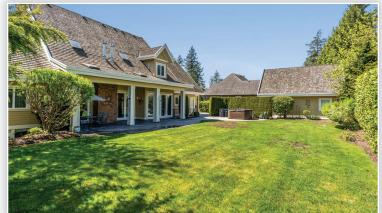

## Description

Quiet Elgin Park location. This Custom built home offers 13982 sqft lot and 5359 sqft house. Featuring good quality hard wood floor, large master bedroom on the main, high ceiling, four bedrooms with windowsill seating areas on the upper. Basement has all you need, a full sized Media room, Bar, wine storage, recreation area, and gym. Large 4 car garage with storage,RV parking available,lawn sprinkler system. school catchment Semiahmoo Trail Elementary and Semiahmoo Secondary. Must see!