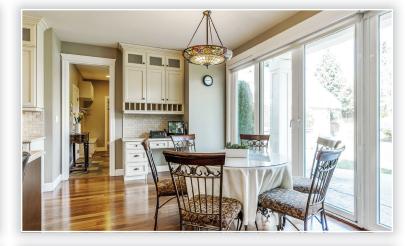

## Description

Quiet Elgin Park location. This Custom built home offers 13982 sqft lot and 5359 sqft house. Featuring good quality hard wood floor, large master bedroom on the main, high ceiling, four bedrooms with windowsill seating areas on the upper. Basement has all you need, a full sized Media room, Bar, wine storage, recreation area, and gym. Large 4 car garage with storage,RV parking available,lawn sprinkler system. school catchment Semiahmoo Trail Elementary and Semiahmoo Secondary. Must see!