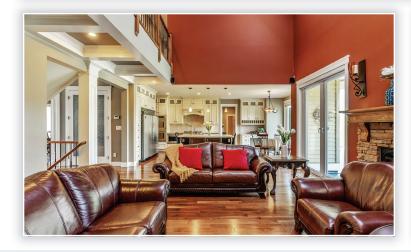

## Description

Quiet Elgin Park location. This Custom built home offers 13982 sqft lot and 5359 sqft house. Featuring good quality hard wood floor, large master bedroom on the main, high ceiling, four bedrooms with windowsill seating areas on the upper. Basement has all you need, a full sized Media room, Bar, wine storage, recreation area, and gym. Large 4 car garage with storage,RV parking available,lawn sprinkler system. school catchment Semiahmoo Trail Elementary and Semiahmoo Secondary. Must see!