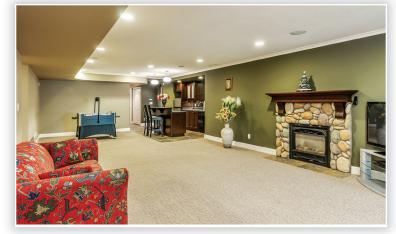

## Description

Quiet Elgin Park location. This Custom built home offers 13982 sqft lot and 5359 sqft house. Featuring good quality hard wood floor, large master bedroom on the main, high ceiling, four bedrooms with windowsill seating areas on the upper. Basement has all you need, a full sized Media room, Bar, wine storage, recreation area, and gym. Large 4 car garage with storage,RV parking available,lawn sprinkler system. school catchment Semiahmoo Trail Elementary and Semiahmoo Secondary. Must see!