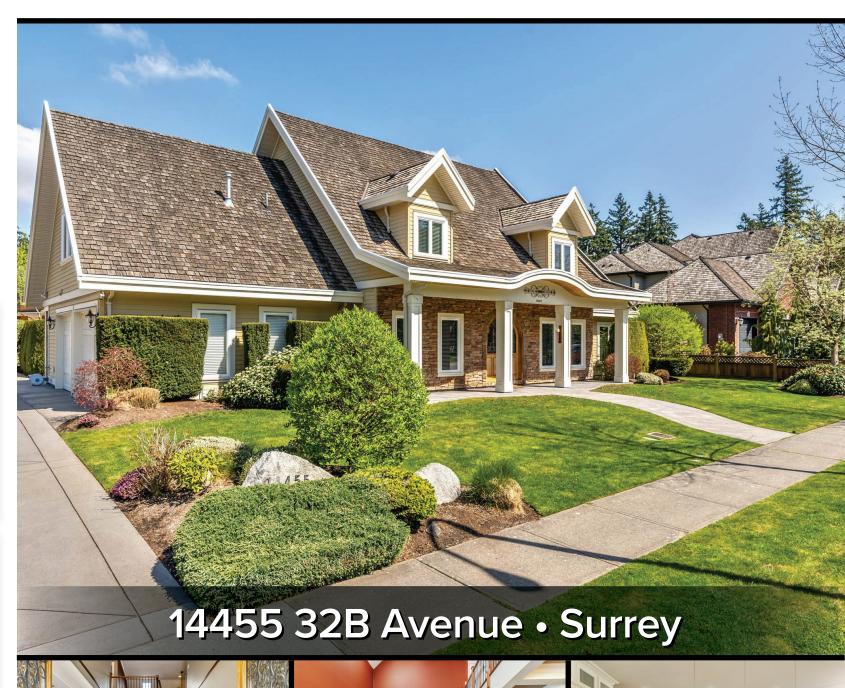

## Description

Quiet Elgin Park location. This Custom built home offers 13982 sqft lot and 5359 sqft house. Featuring good quality hard wood floor, large master bedroom on the main, high ceiling, four bedrooms with windowsill seating areas on the upper. Basement has all you need, a full sized Media room, Bar, wine storage, recreation area, and gym. Large 4 car garage with storage,RV parking available,lawn sprinkler system. school catchment Semiahmoo Trail Elementary and Semiahmoo Secondary. Must see!