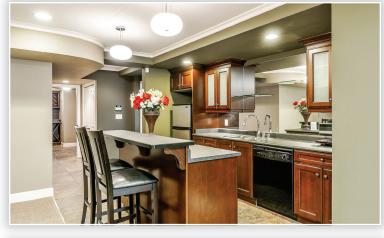

## Description

Quiet Elgin Park location. This Custom built home offers 13982 sqft lot and 5359 sqft house. Featuring good quality hard wood floor, large master bedroom on the main, high ceiling, four bedrooms with windowsill seating areas on the upper. Basement has all you need, a full sized Media room, Bar, wine storage, recreation area, and gym. Large 4 car garage with storage,RV parking available,lawn sprinkler system. school catchment Semiahmoo Trail Elementary and Semiahmoo Secondary. Must see!