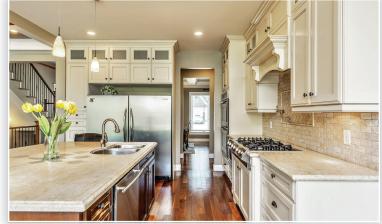

## Description

Quiet Elgin Park location. This Custom built home offers 13982 sqft lot and 5359 sqft house. Featuring good quality hard wood floor, large master bedroom on the main, high ceiling, four bedrooms with windowsill seating areas on the upper. Basement has all you need, a full sized Media room, Bar, wine storage, recreation area, and gym. Large 4 car garage with storage,RV parking available,lawn sprinkler system. school catchment Semiahmoo Trail Elementary and Semiahmoo Secondary. Must see!