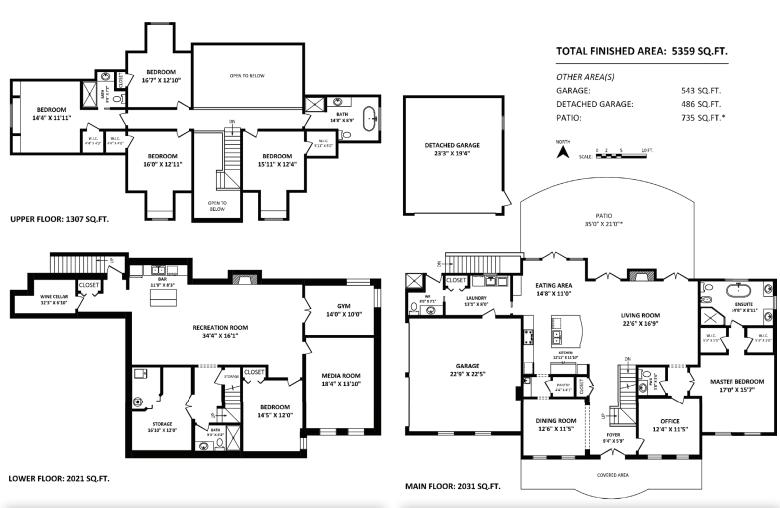

ANGEL LI
778-223-0088
angelmenglan@gmail.com

| Property Style:   | 2 Storey w/ Bsmt |
|-------------------|------------------|
| Type of Dwelling: | Detached         |
| Year Built:       | 2006             |
| Living Area:      | 5,359 sq.ft.     |
| Lot:              | 13,982 sq.ft.    |
| Taxes:            | \$8.322.90       |

## Description

Quiet Elgin Park location. This Custom built home offers 13982 sqft lot and 5359 sqft house. Featuring good quality hard wood floor, large master bedroom on the main, high ceiling, four bedrooms with windowsill seating areas on the upper. Basement has all you need, a full sized Media room, Bar, wine storage, recreation area, and gym. Large 4 car garage with storage,RV parking available,lawn sprinkler system. school catchment Semiahmoo Trail Elementary and Semiahmoo Secondary. Must see!