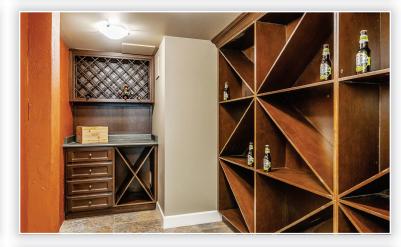

## Description

Quiet Elgin Park location. This Custom built home offers 13982 sqft lot and 5359 sqft house. Featuring good quality hard wood floor, large master bedroom on the main, high ceiling, four bedrooms with windowsill seating areas on the upper. Basement has all you need, a full sized Media room, Bar, wine storage, recreation area, and gym. Large 4 car garage with storage,RV parking available,lawn sprinkler system. school catchment Semiahmoo Trail Elementary and Semiahmoo Secondary. Must see!