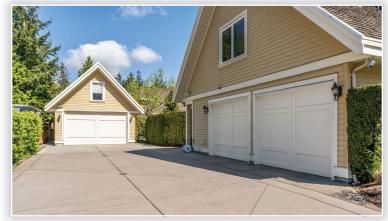

## Description

Quiet Elgin Park location. This Custom built home offers 13982 sqft lot and 5359 sqft house. Featuring good quality hard wood floor, large master bedroom on the main, high ceiling, four bedrooms with windowsill seating areas on the upper. Basement has all you need, a full sized Media room, Bar, wine storage, recreation area, and gym. Large 4 car garage with storage,RV parking available,lawn sprinkler system. school catchment Semiahmoo Trail Elementary and Semiahmoo Secondary. Must see!