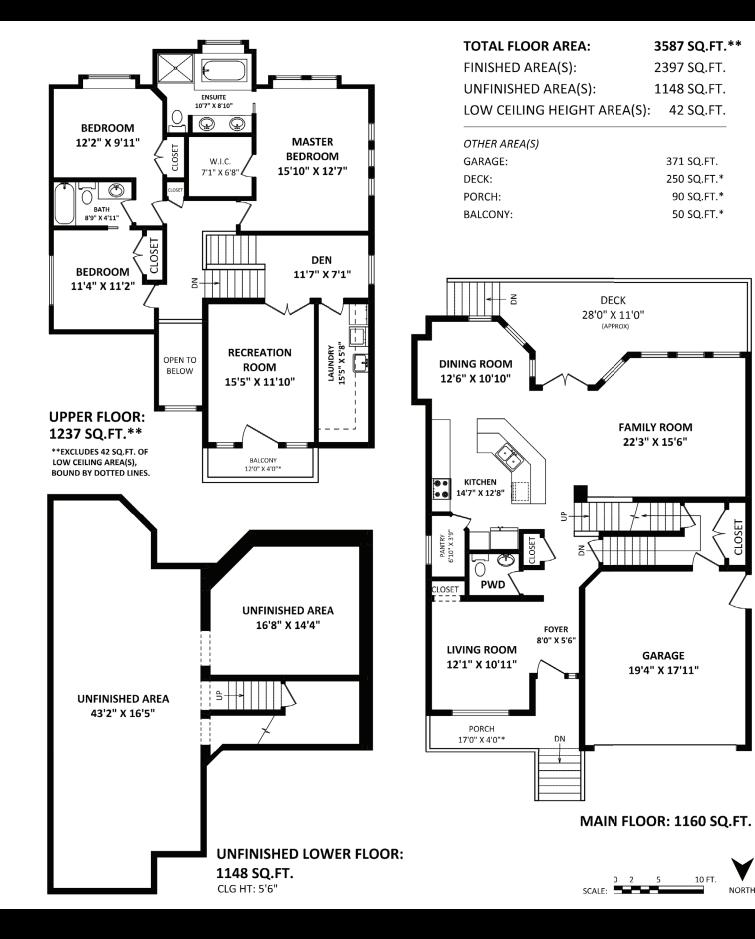

|        |   | Details           |               |
|--------|---|-------------------|---------------|
| Ç<br>T | 3 | Property Style:   | 2 Storey      |
|        |   | Type of Dwelling: | House         |
| -      |   | Year Built:       | 2008          |
|        | 3 | Living Area:      | 2,397 sq. ft. |
|        |   | Lot:              | 3,901 sq. ft. |
|        |   | Frontage:         | 44.13 ft.     |
|        |   | Taxes:            | \$5,396.39    |
|        |   |                   |               |

### Description

Executive family home in Fieldstone Park. Exclusive community of craftsman style homes nestled in a quiet cul-de-sac. Open concept with hickory H/W flooring thru out. Gourmet sized kitchen with large eating bar, granite counters, large pantry with glass door, great rm. concept with 9 ceiling. Mid level has built-in office desk w/window and large media/flex rm. with balcony (could also be a bdrm.) Impressive master bedrm. & Ig. ensuite. South exposure gives you lots of natural sun & light from Ig. windows & vaulted ceiling. 25X8 deck for summer entertaining. Huge, high crawl space partly drywalled for play area or extra storage. Close to West Coast Express, Golden Ears bridge, shopping & schools. A very nicely kept home. You wont be bored working at home in this living space!