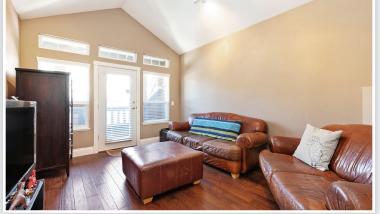

### Description

Executive family home in Fieldstone Park. Exclusive community of craftsman style homes nestled in a quiet cul-de-sac. Open concept with hickory H/W flooring thru out. Gourmet sized kitchen with large eating bar, granite counters, large pantry with glass door, great rm. concept with 9 ceiling. Mid level has built-in office desk w/window and large media/flex rm. with balcony (could also be a bdrm.) Impressive master bedrm. & Ig. ensuite. South exposure gives you lots of natural sun & light from Ig. windows & vaulted ceiling. 25X8 deck for summer entertaining. Huge, high crawl space partly drywalled for play area or extra storage. Close to West Coast Express, Golden Ears bridge, shopping & schools. A very nicely kept home. You wont be bored working at home in this living space!