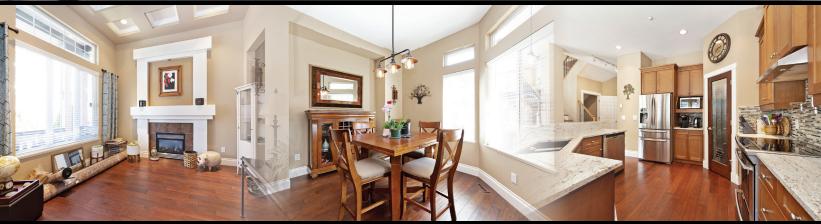

### Description

Executive family home in Fieldstone Park. Exclusive community of craftsman style homes nestled in a quiet cul-de-sac. Open concept with hickory H/W flooring thru out. Gourmet sized kitchen with large eating bar, granite counters, large pantry with glass door, great rm. concept with 9 ceiling. Mid level has built-in office desk w/window and large media/flex rm. with balcony (could also be a bdrm.) Impressive master bedrm. & Ig. ensuite. South exposure gives you lots of natural sun & light from Ig. windows & vaulted ceiling. 25X8 deck for summer entertaining. Huge, high crawl space partly drywalled for play area or extra storage. Close to West Coast Express, Golden Ears bridge, shopping & schools. A very nicely kept home. You wont be bored working at home in this living space!