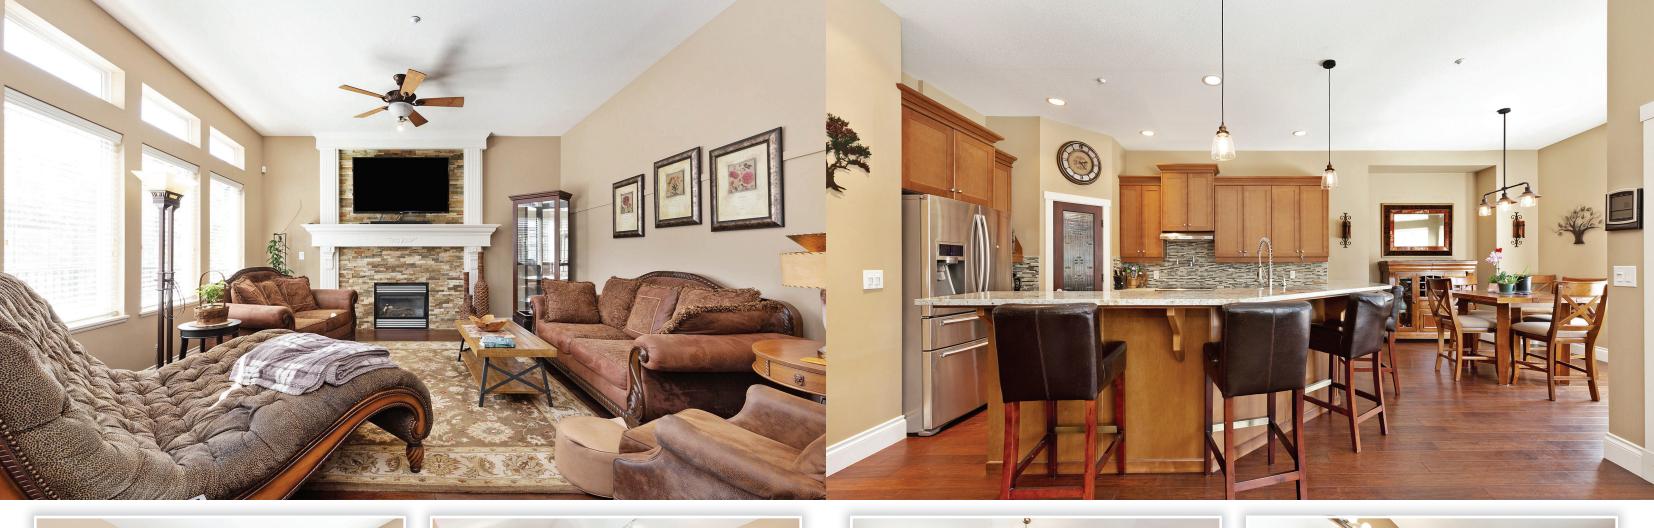

### Description

Executive family home in Fieldstone Park. Exclusive community of craftsman style homes nestled in a quiet cul-de-sac. Open concept with hickory H/W flooring thru out. Gourmet sized kitchen with large eating bar, granite counters, large pantry with glass door, great rm. concept with 9 ceiling. Mid level has built-in office desk w/window and large media/flex rm. with balcony (could also be a bdrm.) Impressive master bedrm. & Ig. ensuite. South exposure gives you lots of natural sun & light from Ig. windows & vaulted ceiling. 25X8 deck for summer entertaining. Huge, high crawl space partly drywalled for play area or extra storage. Close to West Coast Express, Golden Ears bridge, shopping & schools. A very nicely kept home. You wont be bored working at home in this living space!