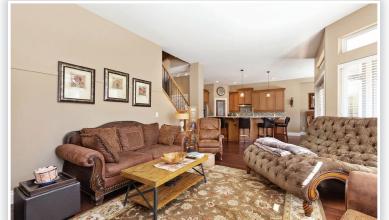

### Description

Executive family home in Fieldstone Park. Exclusive community of craftsman style homes nestled in a quiet cul-de-sac. Open concept with hickory H/W flooring thru out. Gourmet sized kitchen with large eating bar, granite counters, large pantry with glass door, great rm. concept with 9 ceiling. Mid level has built-in office desk w/window and large media/flex rm. with balcony (could also be a bdrm.) Impressive master bedrm. & Ig. ensuite. South exposure gives you lots of natural sun & light from Ig. windows & vaulted ceiling. 25X8 deck for summer entertaining. Huge, high crawl space partly drywalled for play area or extra storage. Close to West Coast Express, Golden Ears bridge, shopping & schools. A very nicely kept home. You wont be bored working at home in this living space!