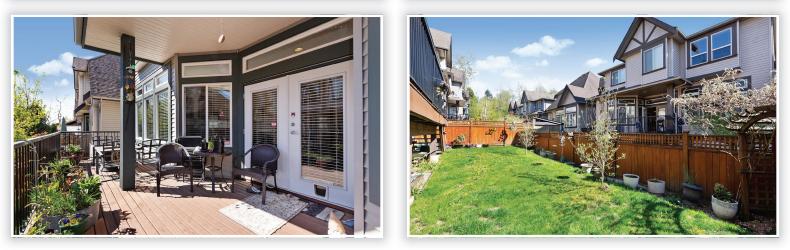

### Description

Executive family home in Fieldstone Park. Exclusive community of craftsman style homes nestled in a quiet cul-de-sac. Open concept with hickory H/W flooring thru out. Gourmet sized kitchen with large eating bar, granite counters, large pantry with glass door, great rm. concept with 9 ceiling. Mid level has built-in office desk w/window and large media/flex rm. with balcony (could also be a bdrm.) Impressive master bedrm. & Ig. ensuite. South exposure gives you lots of natural sun & light from Ig. windows & vaulted ceiling. 25X8 deck for summer entertaining. Huge, high crawl space partly drywalled for play area or extra storage. Close to West Coast Express, Golden Ears bridge, shopping & schools. A very nicely kept home. You wont be bored working at home in this living space!