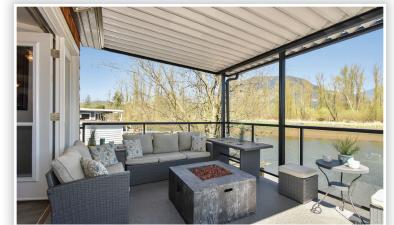

## 242 & 243 - 8400 Shook Road, Mission

STUNNING WATERFRONT CABIN ON LAKE - Classy Whistler style suite with open concept with lovely 12 x 14 covered deck over looking the water for your outside entertaining. BBQ and fire table have lines hooked up. All indoor & outdoor furniture/ st. appliances that was chosen so tastefully will stay in cabin. This truly must be seen to appreciate the craftsmanship and quality of the work done. Quartz counters in kitchen and bathroom and a eating breakfast bar. Also another 168 sq deck uncovered to soak up the sun, with stairs leading down to the grass and the waterfront where the wall is set up to put in your boat lift. Nothing like this close to Vancouver. Summer is around the corner, dont miss this amazing opportunity you wont see another like this 1. To be sold with UA #242, see R2570262