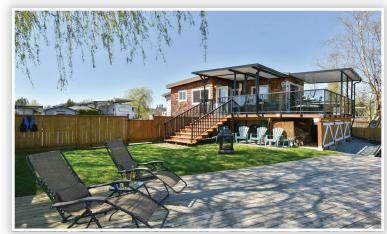

## 242 & 243 - 8400 Shook Road, Mission

STUNNING WATERFRONT CABIN ON LAKE - Classy Whistler style suite with open concept with lovely 12 x 14 covered deck over looking the water for your outside entertaining. BBQ and fire table have lines hooked up. All indoor & outdoor furniture/ st. appliances that was chosen so tastefully will stay in cabin. This truly must be seen to appreciate the craftsmanship and quality of the work done. Quartz counters in kitchen and bathroom and a eating breakfast bar. Also another 168 sq deck uncovered to soak up the sun, with stairs leading down to the grass and the waterfront where the wall is set up to put in your boat lift. Nothing like this close to Vancouver. Summer is around the corner, dont miss this amazing opportunity you wont see another like this 1. To be sold with UA #242, see R2570262