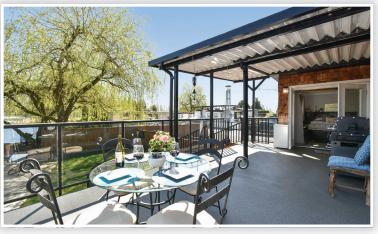

## 242 & 243 - 8400 Shook Road, Mission

STUNNING WATERFRONT CABIN ON LAKE - Classy Whistler style suite with open concept with lovely 12 x 14 covered deck over looking the water for your outside entertaining. BBQ and fire table have lines hooked up. All indoor & outdoor furniture/ st. appliances that was chosen so tastefully will stay in cabin. This truly must be seen to appreciate the craftsmanship and quality of the work done. Quartz counters in kitchen and bathroom and a eating breakfast bar. Also another 168 sq deck uncovered to soak up the sun, with stairs leading down to the grass and the waterfront where the wall is set up to put in your boat lift. Nothing like this close to Vancouver. Summer is around the corner, dont miss this amazing opportunity you wont see another like this 1. To be sold with UA #242, see R2570262