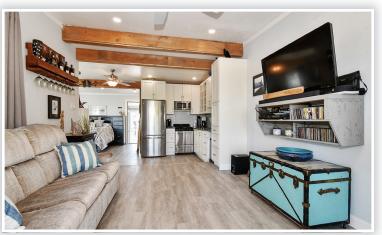

## 242 & 243 - 8400 Shook Road, Mission

STUNNING WATERFRONT CABIN ON LAKE - Classy Whistler style suite with open concept with lovely 12 x 14 covered deck over looking the water for your outside entertaining. BBQ and fire table have lines hooked up. All indoor & outdoor furniture/ st. appliances that was chosen so tastefully will stay in cabin. This truly must be seen to appreciate the craftsmanship and quality of the work done. Quartz counters in kitchen and bathroom and a eating breakfast bar. Also another 168 sq deck uncovered to soak up the sun, with stairs leading down to the grass and the waterfront where the wall is set up to put in your boat lift. Nothing like this close to Vancouver. Summer is around the corner, dont miss this amazing opportunity you wont see another like this 1. To be sold with UA #242, see R2570262