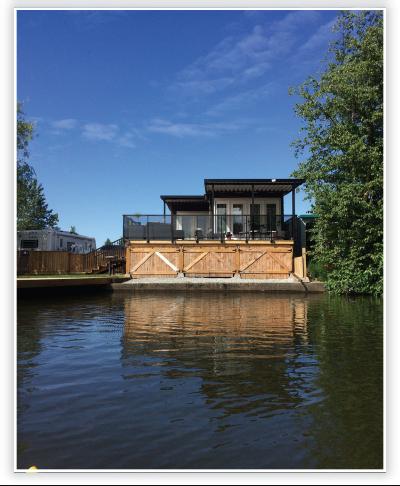

## 242 & 243 - 8400 Shook Road, Mission

STUNNING WATERFRONT CABIN ON LAKE - Classy Whistler style suite with open concept with lovely 12 x 14 covered deck over looking the water for your outside entertaining. BBQ and fire table have lines hooked up. All indoor & outdoor furniture/ st. appliances that was chosen so tastefully will stay in cabin. This truly must be seen to appreciate the craftsmanship and quality of the work done. Quartz counters in kitchen and bathroom and a eating breakfast bar. Also another 168 sq deck uncovered to soak up the sun, with stairs leading down to the grass and the waterfront where the wall is set up to put in your boat lift. Nothing like this close to Vancouver. Summer is around the corner, dont miss this amazing opportunity you wont see another like this 1. To be sold with UA #242, see R2570262