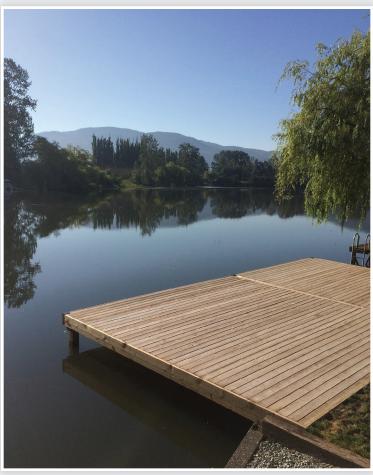

## 242 & 243 - 8400 Shook Road, Mission

STUNNING WATERFRONT CABIN ON LAKE - Classy Whistler style suite with open concept with lovely 12 x 14 covered deck over looking the water for your outside entertaining. BBQ and fire table have lines hooked up. All indoor & outdoor furniture/ st. appliances that was chosen so tastefully will stay in cabin. This truly must be seen to appreciate the craftsmanship and quality of the work done. Quartz counters in kitchen and bathroom and a eating breakfast bar. Also another 168 sq deck uncovered to soak up the sun, with stairs leading down to the grass and the waterfront where the wall is set up to put in your boat lift. Nothing like this close to Vancouver. Summer is around the corner, dont miss this amazing opportunity you wont see another like this 1. To be sold with UA #242, see R2570262