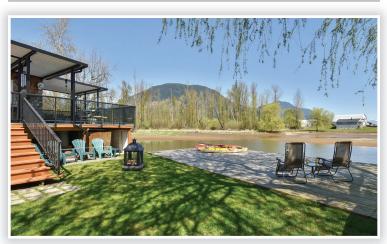

## 242 & 243 - 8400 Shook Road, Mission

STUNNING WATERFRONT CABIN ON LAKE - Classy Whistler style suite with open concept with lovely 12 x 14 covered deck over looking the water for your outside entertaining. BBQ and fire table have lines hooked up. All indoor & outdoor furniture/ st. appliances that was chosen so tastefully will stay in cabin. This truly must be seen to appreciate the craftsmanship and quality of the work done. Quartz counters in kitchen and bathroom and a eating breakfast bar. Also another 168 sq deck uncovered to soak up the sun, with stairs leading down to the grass and the waterfront where the wall is set up to put in your boat lift. Nothing like this close to Vancouver. Summer is around the corner, dont miss this amazing opportunity you wont see another like this 1. To be sold with UA #242, see R2570262