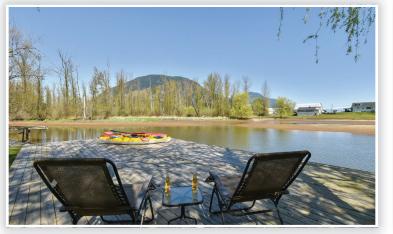

## 242 & 243 - 8400 Shook Road, Mission

STUNNING WATERFRONT CABIN ON LAKE - Classy Whistler style suite with open concept with lovely 12 x 14 covered deck over looking the water for your outside entertaining. BBQ and fire table have lines hooked up. All indoor & outdoor furniture/ st. appliances that was chosen so tastefully will stay in cabin. This truly must be seen to appreciate the craftsmanship and quality of the work done. Quartz counters in kitchen and bathroom and a eating breakfast bar. Also another 168 sq deck uncovered to soak up the sun, with stairs leading down to the grass and the waterfront where the wall is set up to put in your boat lift. Nothing like this close to Vancouver. Summer is around the corner, dont miss this amazing opportunity you wont see another like this 1. To be sold with UA #242, see R2570262