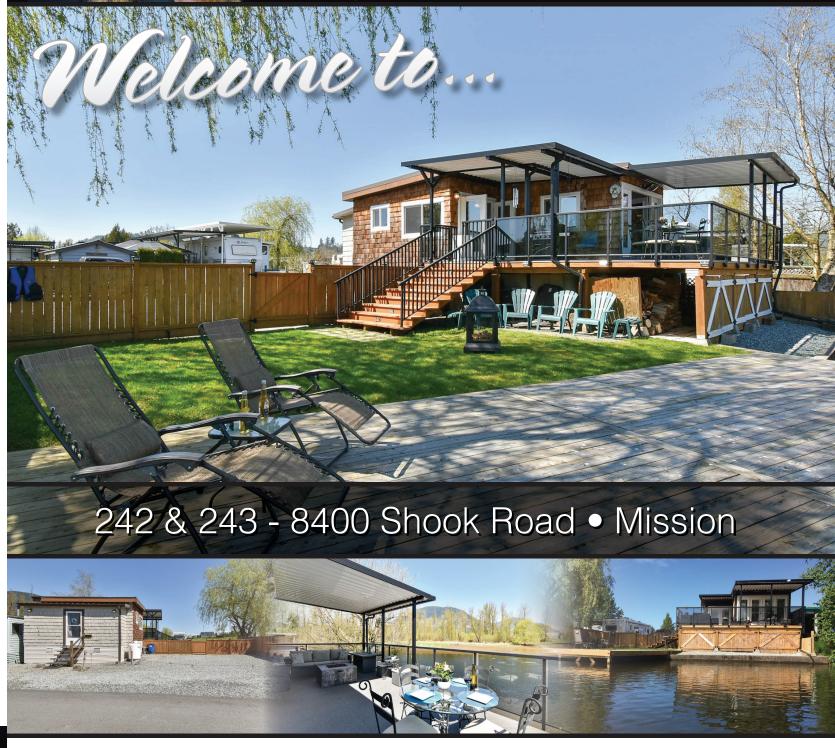

## 242 & 243 - 8400 Shook Road, Mission

STUNNING WATERFRONT CABIN ON LAKE - Classy Whistler style suite with open concept with lovely 12 x 14 covered deck over looking the water for your outside entertaining. BBQ and fire table have lines hooked up. All indoor & outdoor furniture/ st. appliances that was chosen so tastefully will stay in cabin. This truly must be seen to appreciate the craftsmanship and quality of the work done. Quartz counters in kitchen and bathroom and a eating breakfast bar. Also another 168 sq deck uncovered to soak up the sun, with stairs leading down to the grass and the waterfront where the wall is set up to put in your boat lift. Nothing like this close to Vancouver. Summer is around the corner, dont miss this amazing opportunity you wont see another like this 1. To be sold with UA #242, see R2570262