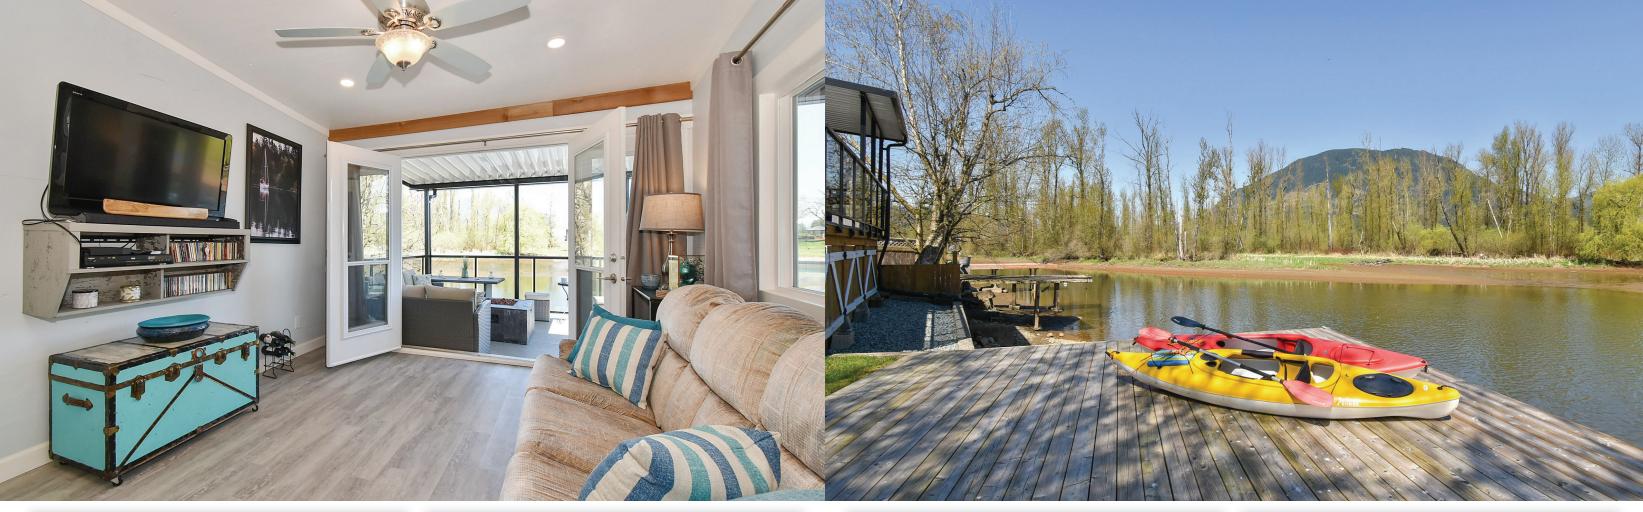

## 242 & 243 - 8400 Shook Road, Mission

STUNNING WATERFRONT CABIN ON LAKE - Classy Whistler style suite with open concept with lovely 12 x 14 covered deck over looking the water for your outside entertaining. BBQ and fire table have lines hooked up. All indoor & outdoor furniture/ st. appliances that was chosen so tastefully will stay in cabin. This truly must be seen to appreciate the craftsmanship and quality of the work done. Quartz counters in kitchen and bathroom and a eating breakfast bar. Also another 168 sq deck uncovered to soak up the sun, with stairs leading down to the grass and the waterfront where the wall is set up to put in your boat lift. Nothing like this close to Vancouver. Summer is around the corner, dont miss this amazing opportunity you wont see another like this 1. To be sold with UA #242, see R2570262