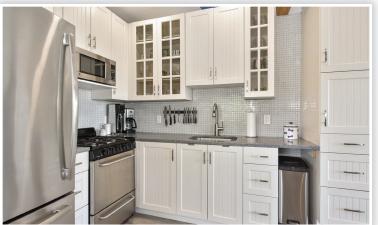

## 242 & 243 - 8400 Shook Road, Mission

STUNNING WATERFRONT CABIN ON LAKE - Classy Whistler style suite with open concept with lovely 12 x 14 covered deck over looking the water for your outside entertaining. BBQ and fire table have lines hooked up. All indoor & outdoor furniture/ st. appliances that was chosen so tastefully will stay in cabin. This truly must be seen to appreciate the craftsmanship and quality of the work done. Quartz counters in kitchen and bathroom and a eating breakfast bar. Also another 168 sq deck uncovered to soak up the sun, with stairs leading down to the grass and the waterfront where the wall is set up to put in your boat lift. Nothing like this close to Vancouver. Summer is around the corner, dont miss this amazing opportunity you wont see another like this 1. To be sold with UA #242, see R2570262