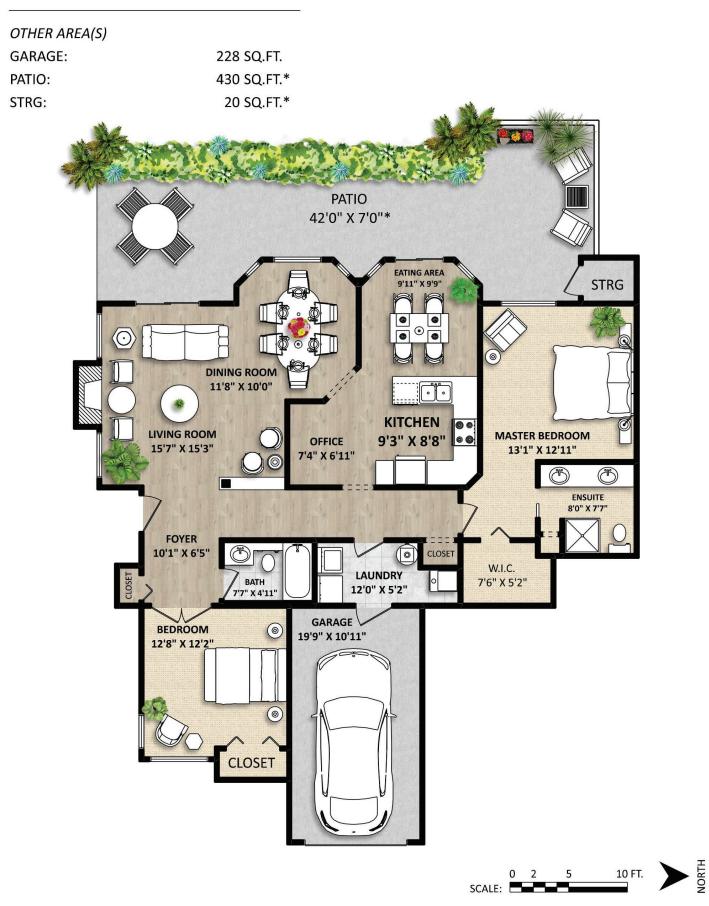

#### TOTAL FINISHED AREA: 1377 SQ.FT.

 103 - 13895 102<sup>nd</sup>

604-805-7965 DEBKRAUSE@TELUS.NET WWW.DEBKRAUSE.CA

Please contact Deborah Krause, 604-805-7965, for specifications.

Stonehaus Realty Corp. | 1126 Austin Avenue, Coquitlam, BC V3K 3P5

#### **Details**

| ) | 2 | Property Style:  | Ground Floor End Unit |
|---|---|------------------|-----------------------|
|   | Ζ | Type of Dwelling | g: Townhome           |
|   |   | Year Built:      | 1988                  |
|   | 2 | Living Area:     | 1,377 sq. ft.         |
|   | 2 | Maintenance Fe   | e: \$437.14           |
|   |   | Taxes:           | \$1,895.84            |

#### Description

"Wyndham Estates" is CENTRAL SURREY'S BEST KEPT SECRET! FIRST TIMERS OR DOWNSIZERS alike this UNIQUE 2 bedroom + 2 bath 1,377 SQ.FT. "TOWNHOME", WILL GRAB YOU! Boasts Gas BURNING F/P, XL Windows with Garden Views and Out Door patios that offer a BEAUTFUL TRANQUIL LIVING OASIS! Updated appl., large closets & more! Single Garage + attached shed. 2 pets ok (dogs have a height restriction). No rentals allowed. Building is well maintained with good financials. + Proactive Strata Council and Mgmt. This sought-after location allows you to commute with ease – Easy walk to Surrey Central Sky-train, Shops, Mall Hospital SEU Surrey + Close to walking and bike trails-Check out Mall, Hospital, SFU Surrey + Close to walking and bike trails-Check out maps of trails "Green Timbers Urban Forest". EASY ACCESS to all major bridges and highways (Adult oriented 19+) HURRY FOR THIS ONE!