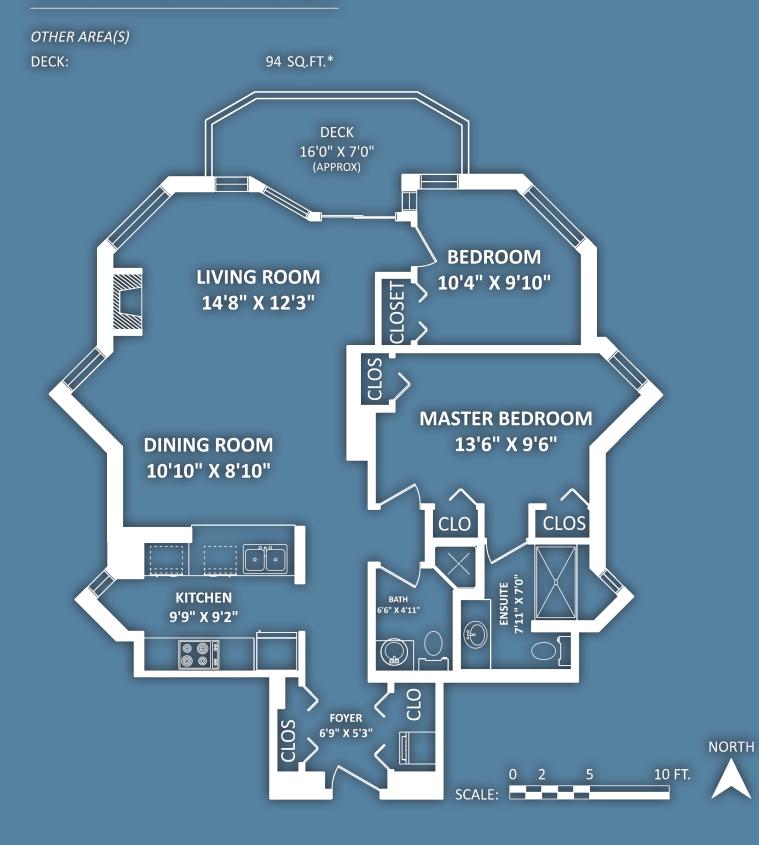

#### **TOTAL FINISHED AREA: 1018 SQ.FT.**

### 802 168 Chadwick Ct, North Vancouver

A Premier CONCRETE building at North Vancouver's waterfront. Situated between Lonsdale Quay, the Seabus Terminal, Waterfront Park and the Spirit Trail, its location, location, location. This bright and airy updated 1000 sqft suite offers 2 bedrooms, 2 bathrooms and ever changing mountain and westerly views to the bridge. Windows on all 3 sides for all day light and large balcony for outdoor relaxing. SS appliances, updated kitchen with wall oven, 2 renovated bathrooms, each with walk in showers. Building fully re-piped in 2014, all common areas tastefully upgraded, well equipped recreation area, a library and amenity room available for gatherings. 1 parking( close to elevator), 1 locker & healthy contingency. Put away the car, stroll to everything; shopping, restaurants, transportation.

| Year Built | 1990                 |
|------------|----------------------|
| Style      | Inside unit          |
| Bedrooms   | 2                    |
| Bathrooms  | 2                    |
| Size       | 1018 ft <sup>2</sup> |
| Туре       | Condo                |