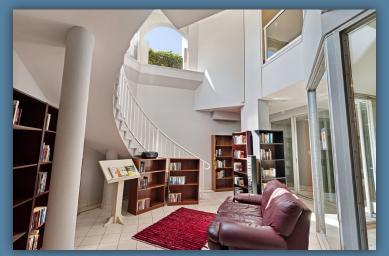

### 802 168 Chadwick Ct, North Vancouver

A Premier CONCRETE building at North Vancouver's waterfront. Situated between Lonsdale Quay, the Seabus Terminal, Waterfront Park and the Spirit Trail, its location, location, location. This bright and airy updated 1000 sqft suite offers 2 bedrooms, 2 bathrooms and ever changing mountain and westerly views to the bridge. Windows on all 3 sides for all day light and large balcony for outdoor relaxing. SS appliances, updated kitchen with wall oven, 2 renovated bathrooms, each with walk in showers. Building fully re-piped in 2014, all common areas tastefully upgraded, well equipped recreation area, a library and amenity room available for gatherings. 1 parking( close to elevator), 1 locker & healthy contingency. Put away the car, stroll to everything; shopping, restaurants, transportation.