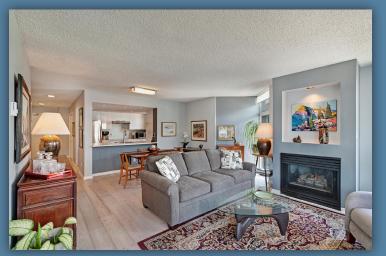

### 802 168 Chadwick Ct, North Vancouver

A Premier CONCRETE building at North Vancouver's waterfront. Situated between Lonsdale Quay, the Seabus Terminal, Waterfront Park and the Spirit Trail, its location, location, location. This bright and airy updated 1000 sqft suite offers 2 bedrooms, 2 bathrooms and ever changing mountain and westerly views to the bridge. Windows on all 3 sides for all day light and large balcony for outdoor relaxing. SS appliances, updated kitchen with wall oven, 2 renovated bathrooms, each with walk in showers. Building fully re-piped in 2014, all common areas tastefully upgraded, well equipped recreation area, a library and amenity room available for gatherings. 1 parking( close to elevator), 1 locker & healthy contingency. Put away the car, stroll to everything; shopping, restaurants, transportation.