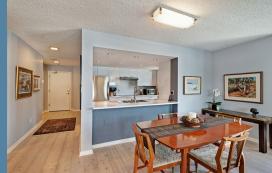

### 802 168 Chadwick Ct, North Vancouver

A Premier CONCRETE building at North Vancouver's waterfront. Situated between Lonsdale Quay, the Seabus Terminal, Waterfront Park and the Spirit Trail, its location, location, location. This bright and airy updated 1000 sqft suite offers 2 bedrooms, 2 bathrooms and ever changing mountain and westerly views to the bridge. Windows on all 3 sides for all day light and large balcony for outdoor relaxing. SS appliances, updated kitchen with wall oven, 2 renovated bathrooms, each with walk in showers. Building fully re-piped in 2014, all common areas tastefully upgraded, well equipped recreation area, a library and amenity room available for gatherings. 1 parking( close to elevator), 1 locker & healthy contingency. Put away the car, stroll to everything; shopping, restaurants, transportation.