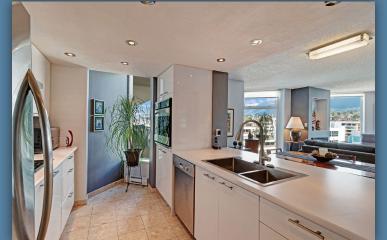

### 802 168 Chadwick Ct, North Vancouver

A Premier CONCRETE building at North Vancouver's waterfront. Situated between Lonsdale Quay, the Seabus Terminal, Waterfront Park and the Spirit Trail, its location, location, location. This bright and airy updated 1000 sqft suite offers 2 bedrooms, 2 bathrooms and ever changing mountain and westerly views to the bridge. Windows on all 3 sides for all day light and large balcony for outdoor relaxing. SS appliances, updated kitchen with wall oven, 2 renovated bathrooms, each with walk in showers. Building fully re-piped in 2014, all common areas tastefully upgraded, well equipped recreation area, a library and amenity room available for gatherings. 1 parking( close to elevator), 1 locker & healthy contingency. Put away the car, stroll to everything; shopping, restaurants, transportation.