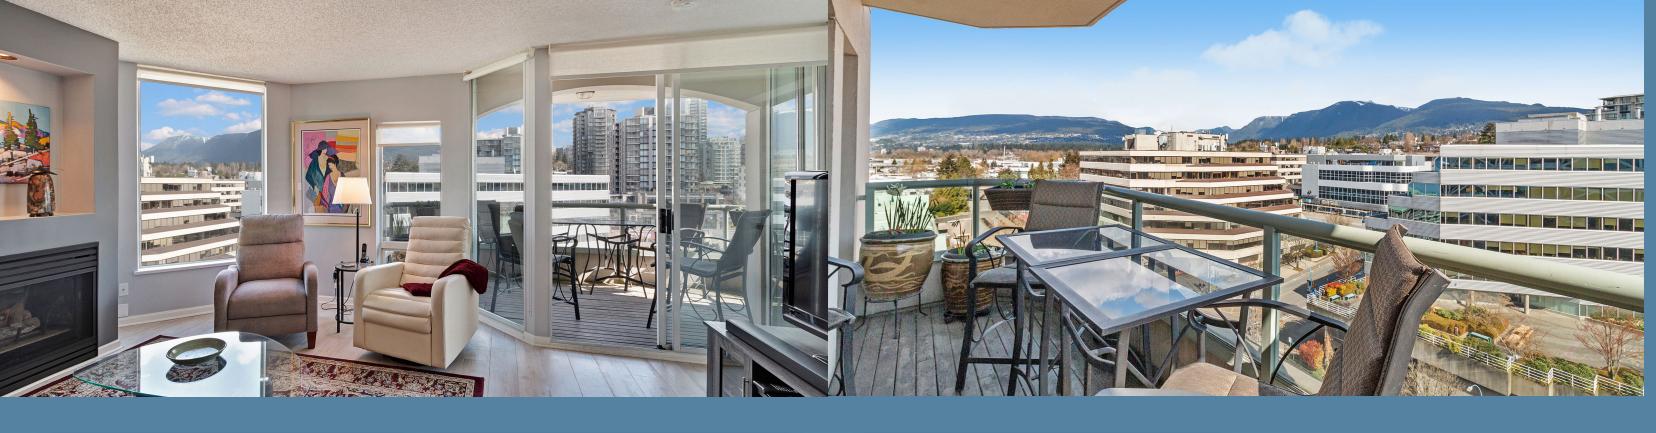

### 802 168 Chadwick Ct, North Vancouver

A Premier CONCRETE building at North Vancouver's waterfront. Situated between Lonsdale Quay, the Seabus Terminal, Waterfront Park and the Spirit Trail, its location, location, location. This bright and airy updated 1000 sqft suite offers 2 bedrooms, 2 bathrooms and ever changing mountain and westerly views to the bridge. Windows on all 3 sides for all day light and large balcony for outdoor relaxing. SS appliances, updated kitchen with wall oven, 2 renovated bathrooms, each with walk in showers. Building fully re-piped in 2014, all common areas tastefully upgraded, well equipped recreation area, a library and amenity room available for gatherings. 1 parking( close to elevator), 1 locker & healthy contingency. Put away the car, stroll to everything; shopping, restaurants, transportation.