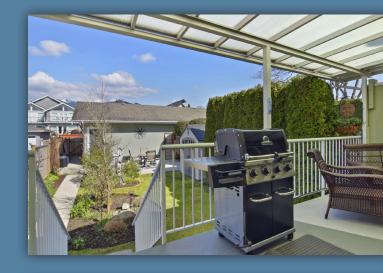

## 350 East Keith Road, North Vancouver

Panoramic city and harbour views from this beautifully renovated 3 bdrm, 1/2 duplex with high end finishes thru-out. Open concept fir plan on main with massive kitchen and center island topped with quartz meteorite stone. More than enough Hertco soft close custom cabinetry to make any cook happy. Radiant in flr heating, AC, wide plank oak flooring on both floors, Control 4 communication system, Brigade gas range, kohler fixtures and air jacuzzi bathtub. Master bedroom features a large walk-in shower, double sinks, walk-in closet and california shutters. The list goes on; roller blinds, retractable awning, murphy bed, in ground irrigation, deck off the kitchen and back yard with sunny patio for more entertaining. Truly a move in and enjoy home with Irge double garage off paved lane.