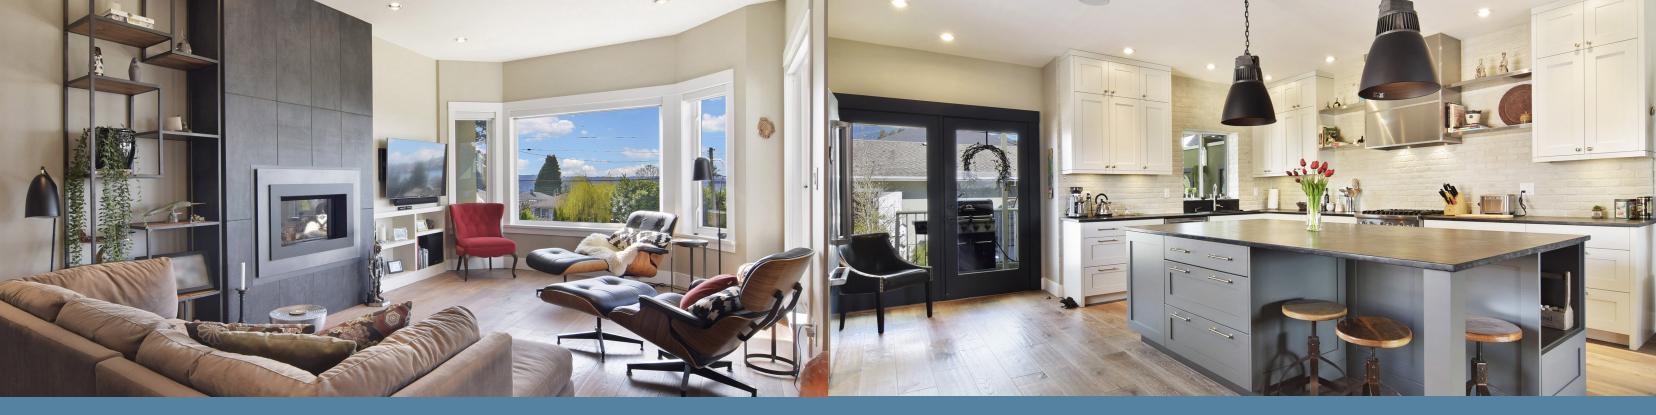

## 350 East Keith Road, North Vancouver

Panoramic city and harbour views from this beautifully renovated 3 bdrm, 1/2 duplex with high end finishes thru-out. Open concept fir plan on main with massive kitchen and center island topped with quartz meteorite stone. More than enough Hertco soft close custom cabinetry to make any cook happy. Radiant in flr heating, AC, wide plank oak flooring on both floors, Control 4 communication system, Brigade gas range, kohler fixtures and air jacuzzi bathtub. Master bedroom features a large walk-in shower, double sinks, walk-in closet and california shutters. The list goes on; roller blinds, retractable awning, murphy bed, in ground irrigation, deck off the kitchen and back yard with sunny patio for more entertaining. Truly a move in and enjoy home with Irge double garage off paved lane.