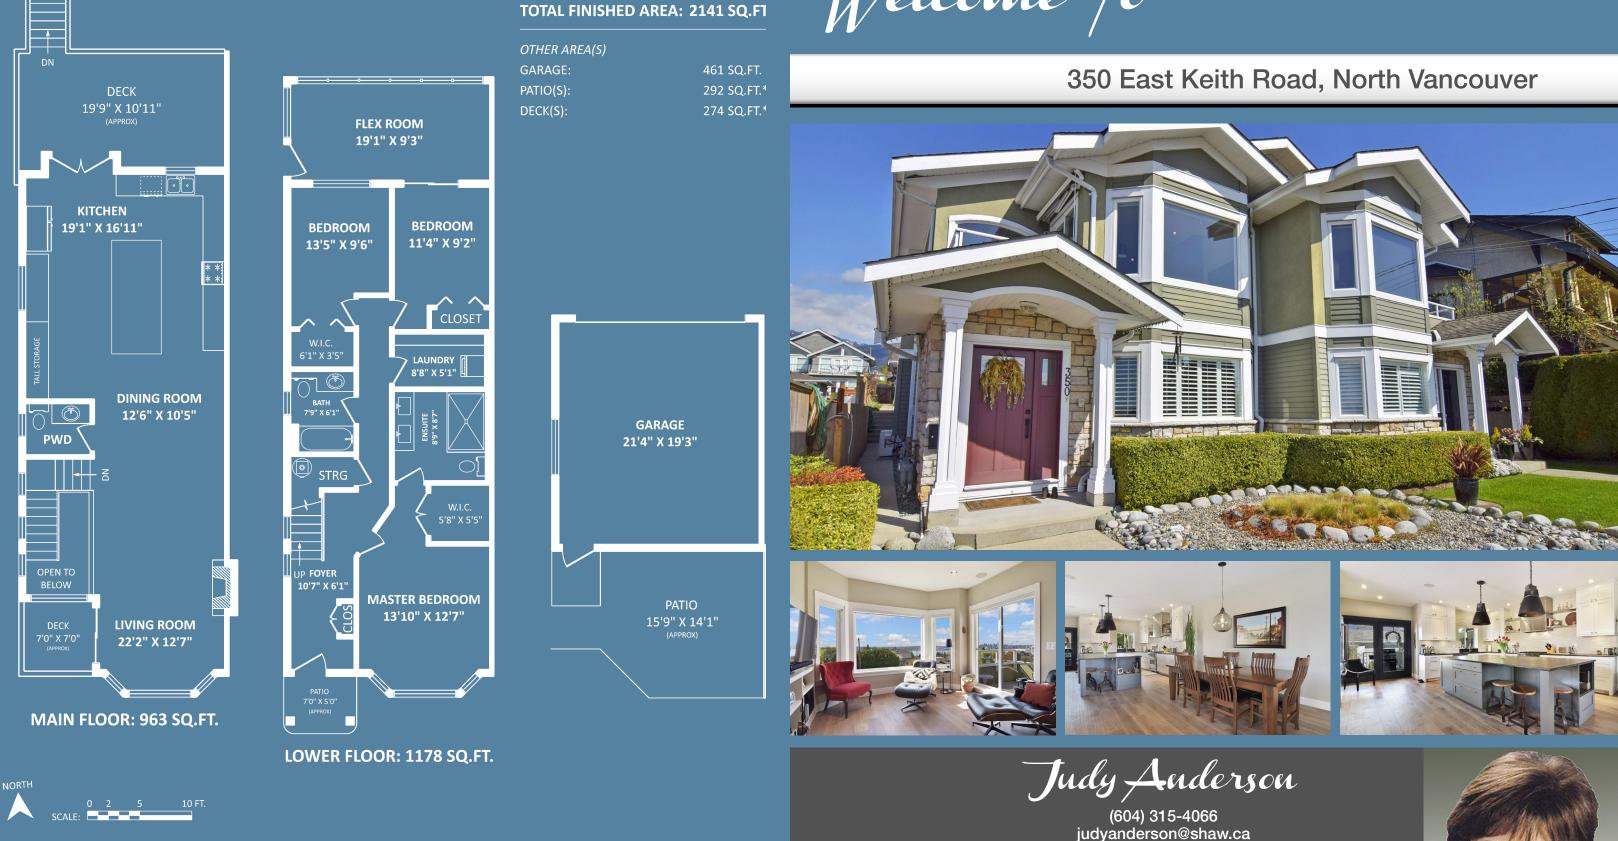

Welcome To

This version of the floorplan is for marketing purposes only. Please contact Judy Anderson for specifications

This communication is not intended to cause or induce breach of an existing agency agreement

## 350 East Keith Road, North Vancouver

Panoramic city and harbour views from this beautifully renovated 3 bdrm, 1/2 duplex with high end finishes thru-out. Open concept fir plan on main with massive kitchen and center island topped with quartz meteorite stone. More than enough Hertco soft close custom cabinetry to make any cook happy. Radiant in flr heating, AC, wide plank oak flooring on both floors, Control 4 communication system, Brigade gas range, kohler fixtures and air jacuzzi bathtub. Master bedroom features a large walk-in shower, double sinks, walk-in closet and california shutters. The list goes on; roller blinds, retractable awning, murphy bed, in ground irrigation, deck off the kitchen and back yard with sunny patio for more entertaining. Truly a move in and enjoy home with Irge double garage off paved lane.

| Year Built | 2001                  |
|------------|-----------------------|
| Style      | 2 Storey              |
| Bedrooms   | 3                     |
| Bathrooms  | 3                     |
| Size       | 2,141 ft <sup>2</sup> |
| Lot        | 3,925 ft <sup>2</sup> |
| Туре       | 1/2 Duplex            |