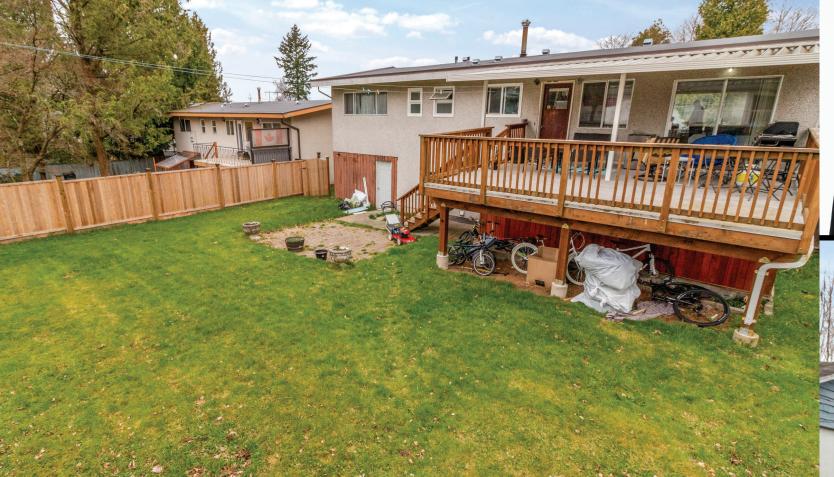

## Description

Split Entry
Detached
Detached
1969
2,290 sq.ft.
6,282 sq.ft.
\$3,533.29
Stop the Car! Located on a 6,282 sqft RM1 zoned lot w/suite potential, this 4BD 3BA Annieville gem is the one! Main floor boasts a traditional floorplan with 3 spacious BD's and 1.5 BA's and highlighted by spacious Living and Dining Rooms extending into kitchen & eating area. Downstairs has been recently reno'd featuring new laminate and fresh paint throughout. Fully finished bsmt has separate entry, with a bar area that would make a perfect in-law suite. Enjoy peace and privacy on your extended sundeck overlooking your private fenced yard. Lots of parking here! Recent updates include: Newer Roof, New Windows, New H/W Tank, Central Air & gas f/p's. Close to Nordel Way and Alex Fraser access!