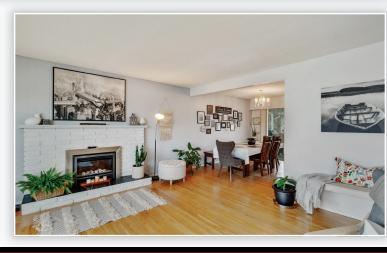

## Description

Split Entry
Detached
Detached
1969
2,290 sq.ft.
6,282 sq.ft.
\$3,533.29
Stop the Car! Located on a 6,282 sqft RM1 zoned lot w/suite potential, this 4BD 3BA Annieville gem is the one! Main floor boasts a traditional floorplan with 3 spacious BD's and 1.5 BA's and highlighted by spacious Living and Dining Rooms extending into kitchen & eating area. Downstairs has been recently reno'd featuring new laminate and fresh paint throughout. Fully finished bsmt has separate entry, with a bar area that would make a perfect in-law suite. Enjoy peace and privacy on your extended sundeck overlooking your private fenced yard. Lots of parking here! Recent updates include: Newer Roof, New Windows, New H/W Tank, Central Air & gas f/p's. Close to Nordel Way and Alex Fraser access!