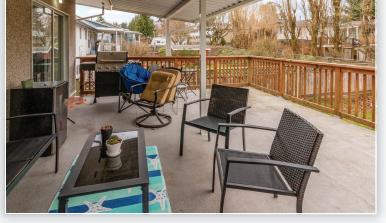

## Description

Split Entry
Detached
Detached
1969
2,290 sq.ft.
6,282 sq.ft.
\$3,533.29
Stop the Car! Located on a 6,282 sqft RM1 zoned lot w/suite potential, this 4BD 3BA Annieville gem is the one! Main floor boasts a traditional floorplan with 3 spacious BD's and 1.5 BA's and highlighted by spacious Living and Dining Rooms extending into kitchen & eating area. Downstairs has been recently reno'd featuring new laminate and fresh paint throughout. Fully finished bsmt has separate entry, with a bar area that would make a perfect in-law suite. Enjoy peace and privacy on your extended sundeck overlooking your private fenced yard. Lots of parking here! Recent updates include: Newer Roof, New Windows, New H/W Tank, Central Air & gas f/p's. Close to Nordel Way and Alex Fraser access!