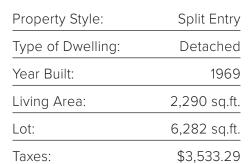

## Description

Split Entry
Detached
Detached
1969
2,290 sq.ft.
6,282 sq.ft.
\$3,533.29
Stop the Car! Located on a 6,282 sqft RM1 zoned lot w/suite potential, this 4BD 3BA Annieville gem is the one! Main floor boasts a traditional floorplan with 3 spacious BD's and 1.5 BA's and highlighted by spacious Living and Dining Rooms extending into kitchen & eating area. Downstairs has been recently reno'd featuring new laminate and fresh paint throughout. Fully finished bsmt has separate entry, with a bar area that would make a perfect in-law suite. Enjoy peace and privacy on your extended sundeck overlooking your private fenced yard. Lots of parking here! Recent updates include: Newer Roof, New Windows, New H/W Tank, Central Air & gas f/p's. Close to Nordel Way and Alex Fraser access!