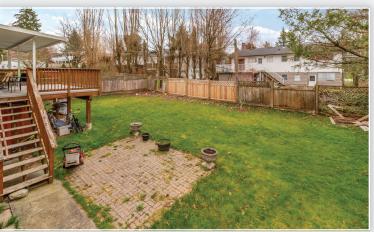

## Description

Split Entry
Detached
Detached
1969
2,290 sq.ft.
6,282 sq.ft.
\$3,533.29
Stop the Car! Located on a 6,282 sqft RM1 zoned lot w/suite potential, this 4BD 3BA Annieville gem is the one! Main floor boasts a traditional floorplan with 3 spacious BD's and 1.5 BA's and highlighted by spacious Living and Dining Rooms extending into kitchen & eating area. Downstairs has been recently reno'd featuring new laminate and fresh paint throughout. Fully finished bsmt has separate entry, with a bar area that would make a perfect in-law suite. Enjoy peace and privacy on your extended sundeck overlooking your private fenced yard. Lots of parking here! Recent updates include: Newer Roof, New Windows, New H/W Tank, Central Air & gas f/p's. Close to Nordel Way and Alex Fraser access!