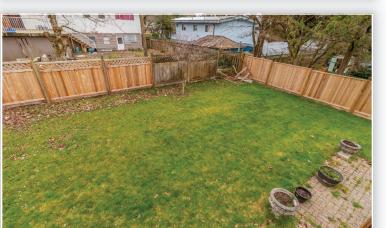

## Description

Split Entry
Detached
Detached
1969
2,290 sq.ft.
6,282 sq.ft.
\$3,533.29
Stop the Car! Located on a 6,282 sqft RM1 zoned lot w/suite potential, this 4BD 3BA Annieville gem is the one! Main floor boasts a traditional floorplan with 3 spacious BD's and 1.5 BA's and highlighted by spacious Living and Dining Rooms extending into kitchen & eating area. Downstairs has been recently reno'd featuring new laminate and fresh paint throughout. Fully finished bsmt has separate entry, with a bar area that would make a perfect in-law suite. Enjoy peace and privacy on your extended sundeck overlooking your private fenced yard. Lots of parking here! Recent updates include: Newer Roof, New Windows, New H/W Tank, Central Air & gas f/p's. Close to Nordel Way and Alex Fraser access!