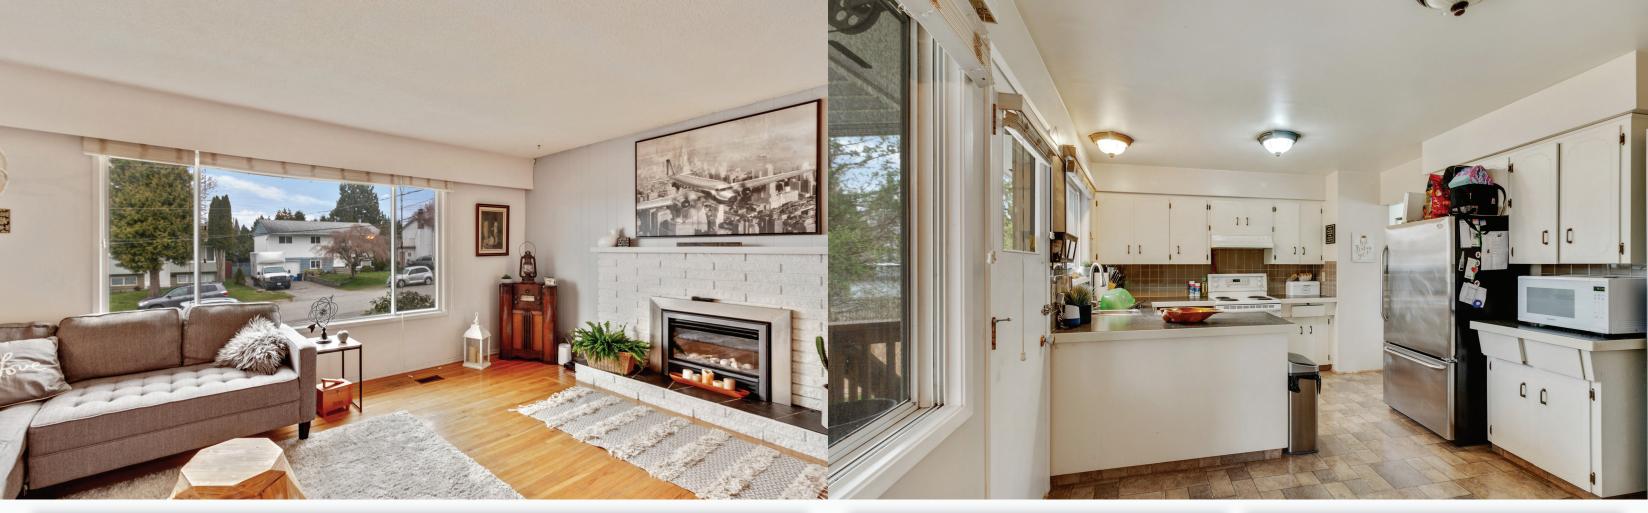

## Description

Split Entry
Detached
Detached
1969
2,290 sq.ft.
6,282 sq.ft.
\$3,533.29
Stop the Car! Located on a 6,282 sqft RM1 zoned lot w/suite potential, this 4BD 3BA Annieville gem is the one! Main floor boasts a traditional floorplan with 3 spacious BD's and 1.5 BA's and highlighted by spacious Living and Dining Rooms extending into kitchen & eating area. Downstairs has been recently reno'd featuring new laminate and fresh paint throughout. Fully finished bsmt has separate entry, with a bar area that would make a perfect in-law suite. Enjoy peace and privacy on your extended sundeck overlooking your private fenced yard. Lots of parking here! Recent updates include: Newer Roof, New Windows, New H/W Tank, Central Air & gas f/p's. Close to Nordel Way and Alex Fraser access!