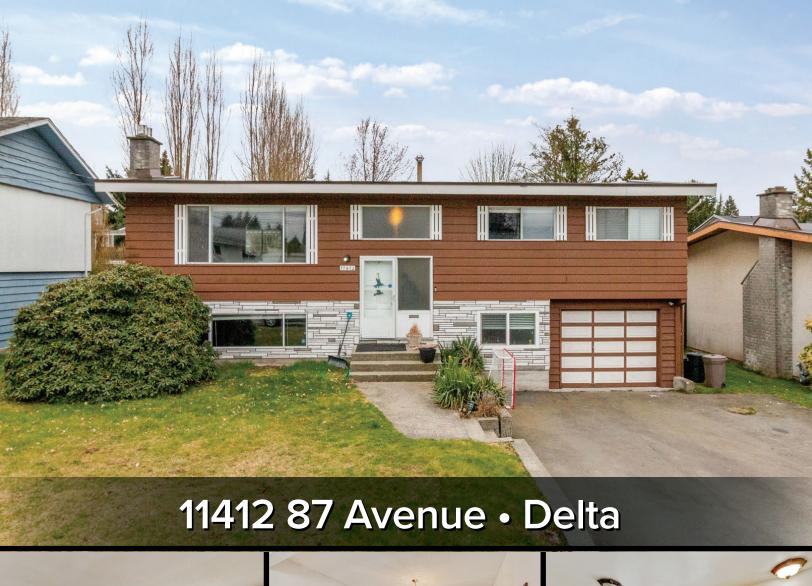

## Description

Split Entry
Detached
Detached
1969
2,290 sq.ft.
6,282 sq.ft.
\$3,533.29
Stop the Car! Located on a 6,282 sqft RM1 zoned lot w/suite potential, this 4BD 3BA Annieville gem is the one! Main floor boasts a traditional floorplan with 3 spacious BD's and 1.5 BA's and highlighted by spacious Living and Dining Rooms extending into kitchen & eating area. Downstairs has been recently reno'd featuring new laminate and fresh paint throughout. Fully finished bsmt has separate entry, with a bar area that would make a perfect in-law suite. Enjoy peace and privacy on your extended sundeck overlooking your private fenced yard. Lots of parking here! Recent updates include: Newer Roof, New Windows, New H/W Tank, Central Air & gas f/p's. Close to Nordel Way and Alex Fraser access!