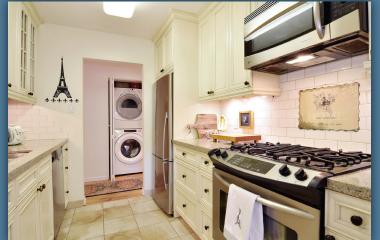

### 203 - 555 West 28<sup>th</sup> Street, North Vancouver

This is the 3 bedroom condo you have been waiting for in Cedarbrooke Village. Big at 1,150 sq ft, 3 bdrms, 2 bthrms, ground level corner suite with a townhouse feel. The best location in the complex on the Meadow with a large sunny Southwest facing patio, its oh so quiet and a perfect spot for alfresco dining. The condo has been very nicely updated and boasts house sized rooms, gas stove, S/S appliances, gas fireplace, insuite laundry, crowns & baseboards, california closet in master and beautiful garden. 1 covered parking(119), plus 1 unassigned open, storage locker(203) and 2 pets allowed. The complex offers 7 acres of beautiful grounds, an outdoor pool, close to good schools, minutes to transportation and shopping and truly is an oasis in the city.