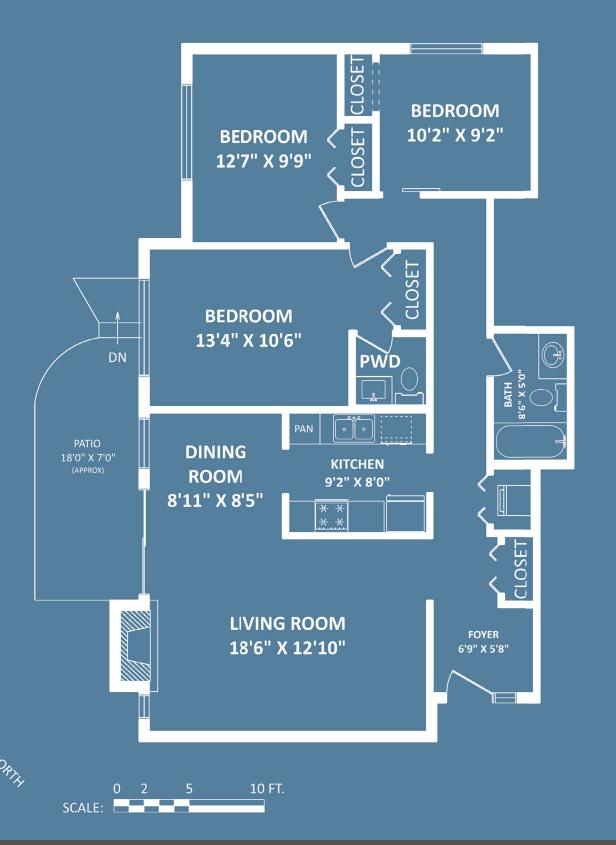

#### TOTAL FINISHED AREA: 1150 SQ.FT.

OTHER AREA(S)
PATIO:

117 SQ.FT.\*

This version of the floorplan is for marketing purposes only. Please contact Judy Anderson for specifications

### 203 - 555 West 28<sup>th</sup> Street, North Vancouver

This is the 3 bedroom condo you have been waiting for in Cedarbrooke Village. Big at 1,150 sq ft, 3 bdrms, 2 bthrms, ground level corner suite with a townhouse feel. The best location in the complex on the Meadow with a large sunny Southwest facing patio, its oh so quiet and a perfect spot for alfresco dining. The condo has been very nicely updated and boasts house sized rooms, gas stove, S/S appliances, gas fireplace, insuite laundry, crowns & baseboards, california closet in master and beautiful garden. 1 covered parking(119), plus 1 unassigned open, storage locker(203) and 2 pets allowed. The complex offers 7 acres of beautiful grounds, an outdoor pool, close to good schools, minutes to transportation and shopping and truly is an oasis in the city.

| Year Built      | 1968                  |
|-----------------|-----------------------|
| Style           | Corner Ground Unit    |
| Bedrooms        | 3                     |
| Bathrooms       | 2                     |
| Size            | 1,150 ft <sup>2</sup> |
| Maintenance Fee | \$626.26              |
| Туре            | Condo                 |