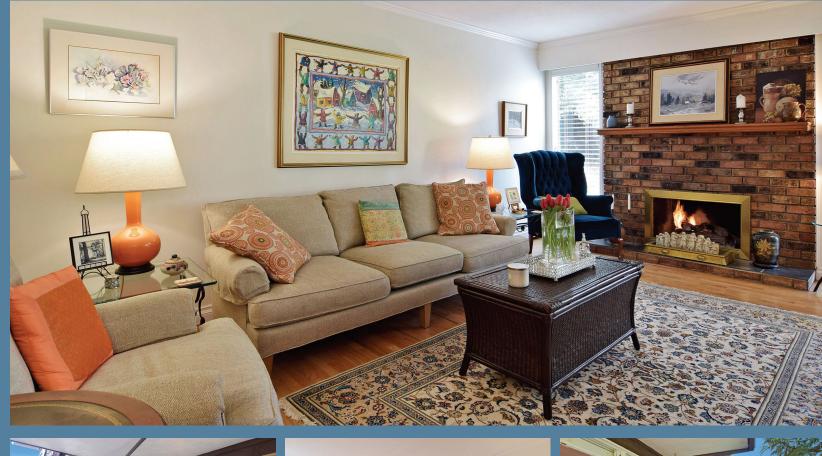

### 203 - 555 West 28<sup>th</sup> Street, North Vancouver

This is the 3 bedroom condo you have been waiting for in Cedarbrooke Village. Big at 1,150 sq ft, 3 bdrms, 2 bthrms, ground level corner suite with a townhouse feel. The best location in the complex on the Meadow with a large sunny Southwest facing patio, its oh so quiet and a perfect spot for alfresco dining. The condo has been very nicely updated and boasts house sized rooms, gas stove, S/S appliances, gas fireplace, insuite laundry, crowns & baseboards, california closet in master and beautiful garden. 1 covered parking(119), plus 1 unassigned open, storage locker(203) and 2 pets allowed. The complex offers 7 acres of beautiful grounds, an outdoor pool, close to good schools, minutes to transportation and shopping and truly is an oasis in the city.