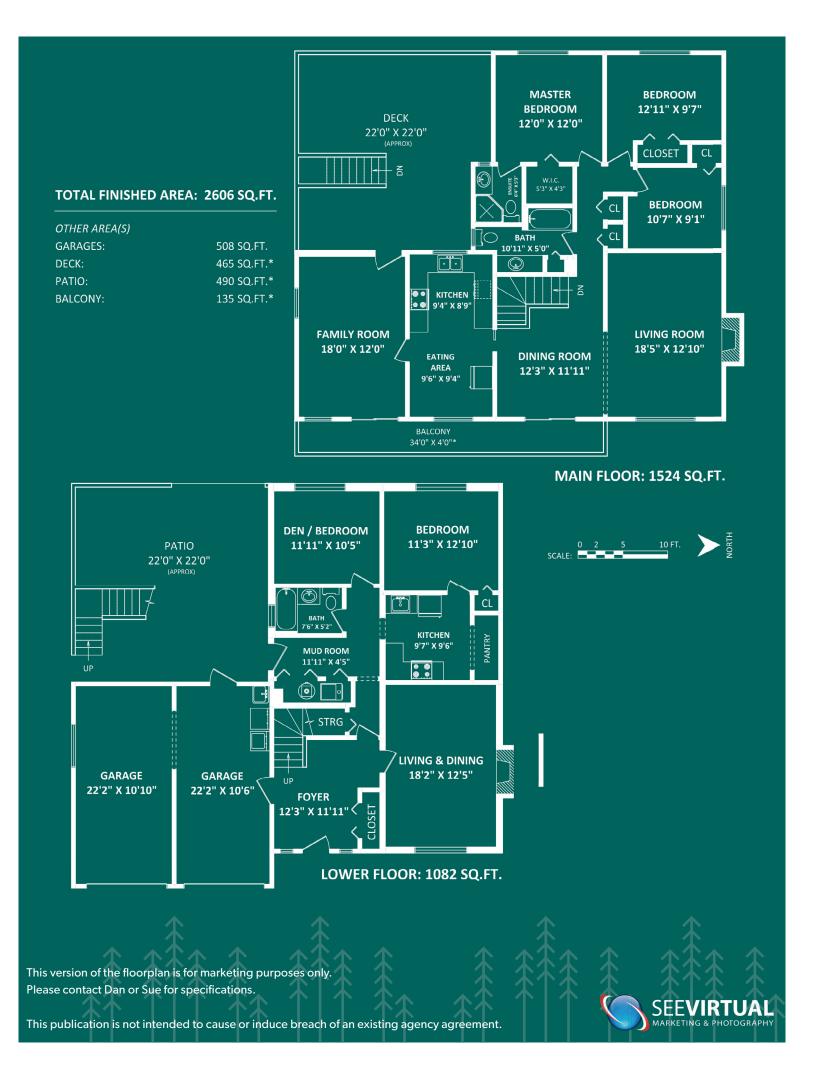

| Style      | Basement Entry         |
|------------|------------------------|
| Туре       | Detached               |
| Year Built | 1981                   |
| Bedrooms   | 5                      |
| Bathrooms  | 3                      |
| Size       | 2,606 Ft. <sup>2</sup> |
| Lot        | 7,080 Ft. <sup>2</sup> |
| Frontage   | 60 Ft. <sup>2</sup>    |
| Taxes      | \$4,567.55             |