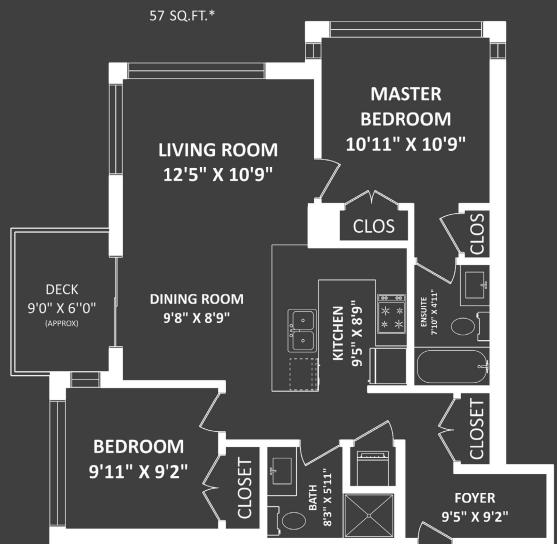

## **TOTAL FINISHED AREA: 847 SQ.FT.**

OTHER AREA(S)

DECK:

www.axisrealestate.ca

| Bedrooms         | 2           |
|------------------|-------------|
| Bathrooms        | 2           |
| Size             | 847 Sq.F.t  |
| Property Style   | Inside Unit |
| Type of Dwelling | Condo       |
| Year             | 2012        |
| Maintenance Fee  | \$358.09    |
| Taxes            | \$1,989.08  |