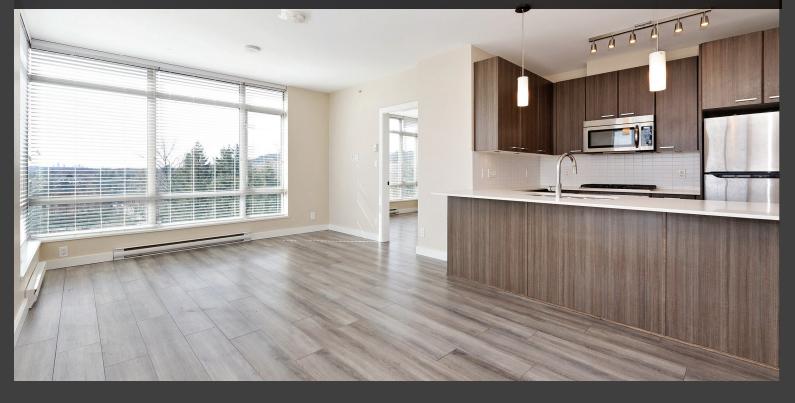

## **TOTAL FINISHED AREA: 847 SQ.FT.**

OTHER AREA(S)

DECK:

www.axisrealestate.ca

| Bedrooms         | 2           |
|------------------|-------------|
| Bathrooms        | 2           |
| Size             | 847 Sq.F.t  |
| Property Style   | Inside Unit |
| Type of Dwelling | Condo       |
| Year             | 2012        |
| Maintenance Fee  | \$358.09    |
| Taxes            | \$1,989.08  |