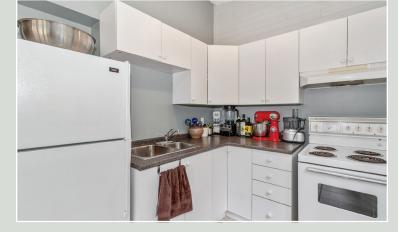

This classic South Slope bungalow with full, walk-out Basement has been enjoyed by the current Owners since 1997! Original oak floors in Living Room, Dining Room, Bedrooms & Hall. Kitchen updates over the last 10 years, including new flooring. 2 Bedrooms & full Bath complete the Main Floor. Inside staircase or outside access to the fullyfinished Basement. Great flexibility here! Use as a bachelor suite & keep 2 Bedrooms for upstairs use; or set up as a 2 BR suite. The current Owners use the whole house as a single family home. Upgrades include double glazed windows, gas fireplace in LR, gas hook-up on covered deck, roof (2010) & gutters. Front driveway to garage. Back lane access as well. Huge, private 11880 square foot lot! Steps to #148 buses on Gilley to Edmonds or Royal Oak ALRT Stations.