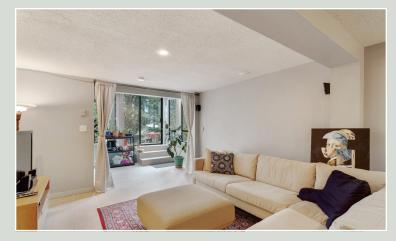

This classic South Slope bungalow with full, walk-out Basement has been enjoyed by the current Owners since 1997! Original oak floors in Living Room, Dining Room, Bedrooms & Hall. Kitchen updates over the last 10 years, including new flooring. 2 Bedrooms & full Bath complete the Main Floor. Inside staircase or outside access to the fullyfinished Basement. Great flexibility here! Use as a bachelor suite & keep 2 Bedrooms for upstairs use; or set up as a 2 BR suite. The current Owners use the whole house as a single family home. Upgrades include double glazed windows, gas fireplace in LR, gas hook-up on covered deck, roof (2010) & gutters. Front driveway to garage. Back lane access as well. Huge, private 11880 square foot lot! Steps to #148 buses on Gilley to Edmonds or Royal Oak ALRT Stations.