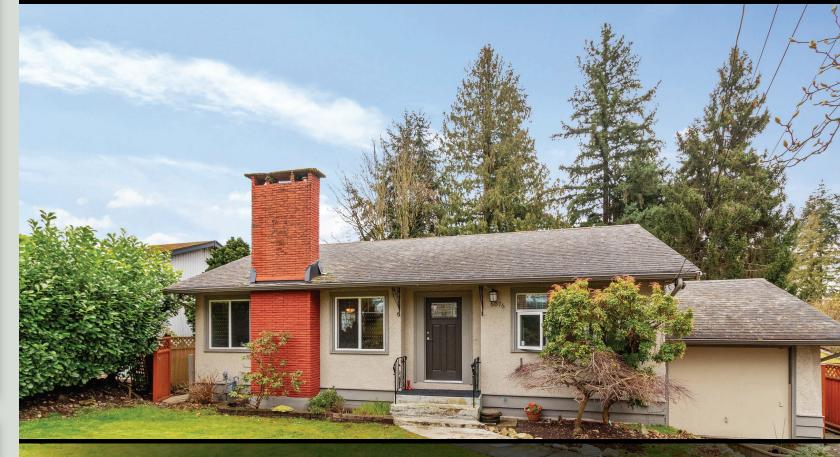

This classic South Slope bungalow with full, walk-out Basement has been enjoyed by the current Owners since 1997! Original oak floors in Living Room, Dining Room, Bedrooms & Hall. Kitchen updates over the last 10 years, including new flooring. 2 Bedrooms & full Bath complete the Main Floor. Inside staircase or outside access to the fullyfinished Basement. Great flexibility here! Use as a bachelor suite & keep 2 Bedrooms for upstairs use; or set up as a 2 BR suite. The current Owners use the whole house as a single family home. Upgrades include double glazed windows, gas fireplace in LR, gas hook-up on covered deck, roof (2010) & gutters. Front driveway to garage. Back lane access as well. Huge, private 11880 square foot lot! Steps to #148 buses on Gilley to Edmonds or Royal Oak ALRT Stations.