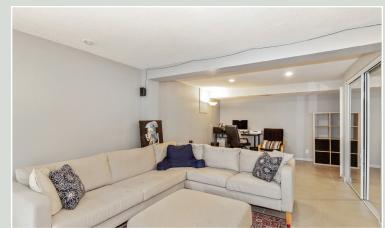

This classic South Slope bungalow with full, walk-out Basement has been enjoyed by the current Owners since 1997! Original oak floors in Living Room, Dining Room, Bedrooms & Hall. Kitchen updates over the last 10 years, including new flooring. 2 Bedrooms & full Bath complete the Main Floor. Inside staircase or outside access to the fullyfinished Basement. Great flexibility here! Use as a bachelor suite & keep 2 Bedrooms for upstairs use; or set up as a 2 BR suite. The current Owners use the whole house as a single family home. Upgrades include double glazed windows, gas fireplace in LR, gas hook-up on covered deck, roof (2010) & gutters. Front driveway to garage. Back lane access as well. Huge, private 11880 square foot lot! Steps to #148 buses on Gilley to Edmonds or Royal Oak ALRT Stations.