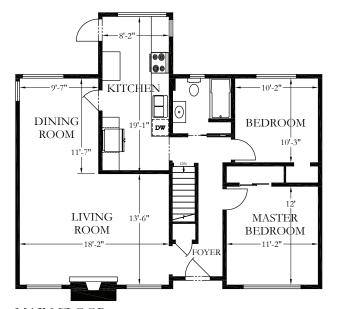

## 6076 Keith Street • Burnaby

6076 KEITH ST BURNABY, BC

FLOOR PLAN

Measured: Oct 20, 2020

LOWER FLOOR

MAIN FLOOR

BUILDING SUMMARY Total (Above & Below Grade):

Note: Areas Based on ANSI STANDARD

Deck (18' x 19'-5") & Stairs Garage (11'-1" x 21'-1")

Total Other Areas:

FLOOR SUMMARY

| Floor       | Fin (sf) | Unfin (sf) Total (sf) |
|-------------|----------|-----------------------|
| Main        | 1,029    | 1,029                 |
| Below Grade |          |                       |
| Floor       | Fin (sf) | Unfin (sf) Total (sf) |