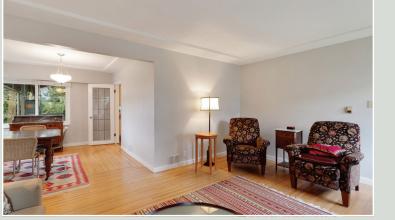

This classic South Slope bungalow with full, walk-out Basement has been enjoyed by the current Owners since 1997! Original oak floors in Living Room, Dining Room, Bedrooms & Hall. Kitchen updates over the last 10 years, including new flooring. 2 Bedrooms & full Bath complete the Main Floor. Inside staircase or outside access to the fullyfinished Basement. Great flexibility here! Use as a bachelor suite & keep 2 Bedrooms for upstairs use; or set up as a 2 BR suite. The current Owners use the whole house as a single family home. Upgrades include double glazed windows, gas fireplace in LR, gas hook-up on covered deck, roof (2010) & gutters. Front driveway to garage. Back lane access as well. Huge, private 11880 square foot lot! Steps to #148 buses on Gilley to Edmonds or Royal Oak ALRT Stations.