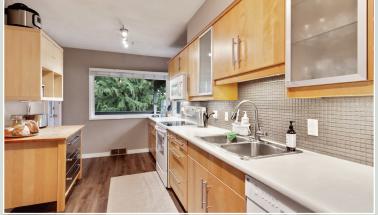

This classic South Slope bungalow with full, walk-out Basement has been enjoyed by the current Owners since 1997! Original oak floors in Living Room, Dining Room, Bedrooms & Hall. Kitchen updates over the last 10 years, including new flooring. 2 Bedrooms & full Bath complete the Main Floor. Inside staircase or outside access to the fullyfinished Basement. Great flexibility here! Use as a bachelor suite & keep 2 Bedrooms for upstairs use; or set up as a 2 BR suite. The current Owners use the whole house as a single family home. Upgrades include double glazed windows, gas fireplace in LR, gas hook-up on covered deck, roof (2010) & gutters. Front driveway to garage. Back lane access as well. Huge, private 11880 square foot lot! Steps to #148 buses on Gilley to Edmonds or Royal Oak ALRT Stations.