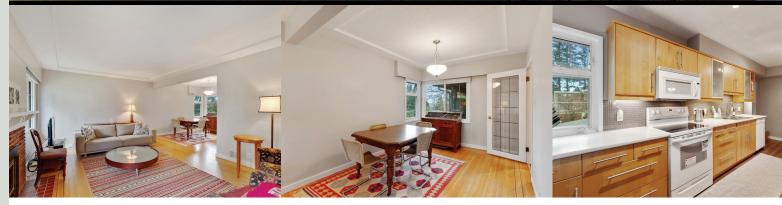

This classic South Slope bungalow with full, walk-out Basement has been enjoyed by the current Owners since 1997! Original oak floors in Living Room, Dining Room, Bedrooms & Hall. Kitchen updates over the last 10 years, including new flooring. 2 Bedrooms & full Bath complete the Main Floor. Inside staircase or outside access to the fullyfinished Basement. Great flexibility here! Use as a bachelor suite & keep 2 Bedrooms for upstairs use; or set up as a 2 BR suite. The current Owners use the whole house as a single family home. Upgrades include double glazed windows, gas fireplace in LR, gas hook-up on covered deck, roof (2010) & gutters. Front driveway to garage. Back lane access as well. Huge, private 11880 square foot lot! Steps to #148 buses on Gilley to Edmonds or Royal Oak ALRT Stations.