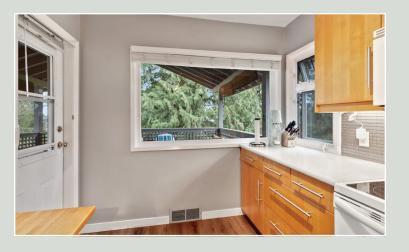

This classic South Slope bungalow with full, walk-out Basement has been enjoyed by the current Owners since 1997! Original oak floors in Living Room, Dining Room, Bedrooms & Hall. Kitchen updates over the last 10 years, including new flooring. 2 Bedrooms & full Bath complete the Main Floor. Inside staircase or outside access to the fullyfinished Basement. Great flexibility here! Use as a bachelor suite & keep 2 Bedrooms for upstairs use; or set up as a 2 BR suite. The current Owners use the whole house as a single family home. Upgrades include double glazed windows, gas fireplace in LR, gas hook-up on covered deck, roof (2010) & gutters. Front driveway to garage. Back lane access as well. Huge, private 11880 square foot lot! Steps to #148 buses on Gilley to Edmonds or Royal Oak ALRT Stations.