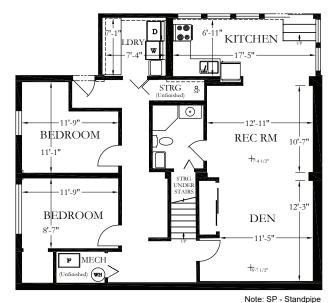

## 6076 Keith Street • Burnaby

6076 KEITH ST BURNABY, BC

FLOOR PLAN

Measured: Oct 20, 2020

LOWER FLOOR

MAIN FLOOR

BUILDING SUMMARY Total (Above & Below Grade):

Note: Areas Based on ANSI STANDARD

Deck (18' x 19'-5") & Stairs Garage (11'-1" x 21'-1")

Total Other Areas:

FLOOR SUMMARY

| Floor       | Fin (sf) | Unfin (sf) Total (sf) |
|-------------|----------|-----------------------|
| Main        | 1,029    | 1,029                 |
| Below Grade |          |                       |
| Floor       | Fin (sf) | Unfin (sf) Total (sf) |