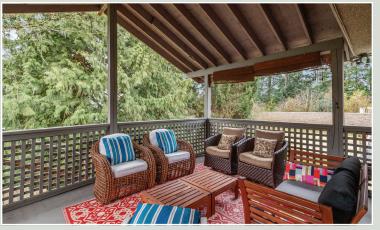

This classic South Slope bungalow with full, walk-out Basement has been enjoyed by the current Owners since 1997! Original oak floors in Living Room, Dining Room, Bedrooms & Hall. Kitchen updates over the last 10 years, including new flooring. 2 Bedrooms & full Bath complete the Main Floor. Inside staircase or outside access to the fullyfinished Basement. Great flexibility here! Use as a bachelor suite & keep 2 Bedrooms for upstairs use; or set up as a 2 BR suite. The current Owners use the whole house as a single family home. Upgrades include double glazed windows, gas fireplace in LR, gas hook-up on covered deck, roof (2010) & gutters. Front driveway to garage. Back lane access as well. Huge, private 11880 square foot lot! Steps to #148 buses on Gilley to Edmonds or Royal Oak ALRT Stations.