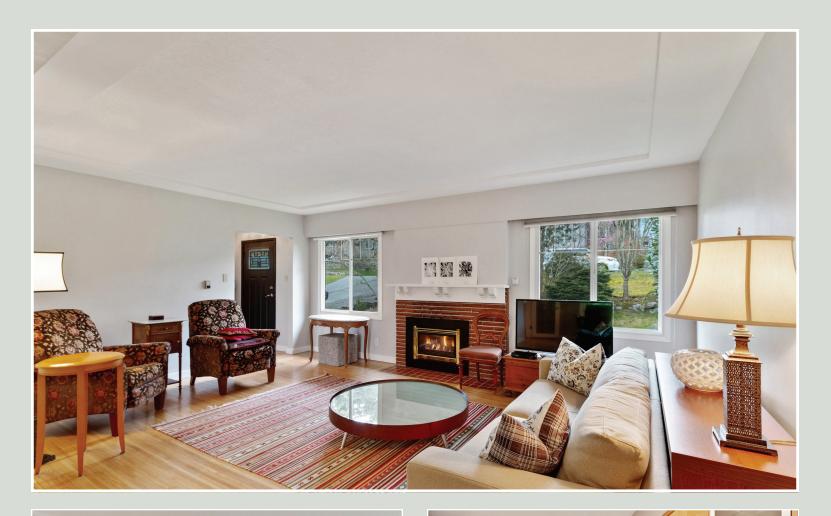

This classic South Slope bungalow with full, walk-out Basement has been enjoyed by the current Owners since 1997! Original oak floors in Living Room, Dining Room, Bedrooms & Hall. Kitchen updates over the last 10 years, including new flooring. 2 Bedrooms & full Bath complete the Main Floor. Inside staircase or outside access to the fullyfinished Basement. Great flexibility here! Use as a bachelor suite & keep 2 Bedrooms for upstairs use; or set up as a 2 BR suite. The current Owners use the whole house as a single family home. Upgrades include double glazed windows, gas fireplace in LR, gas hook-up on covered deck, roof (2010) & gutters. Front driveway to garage. Back lane access as well. Huge, private 11880 square foot lot! Steps to #148 buses on Gilley to Edmonds or Royal Oak ALRT Stations.