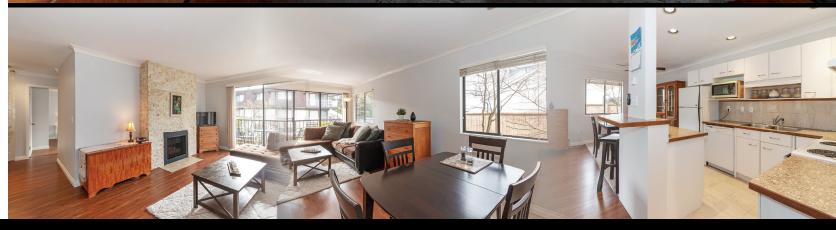

### Description

Don't miss out on this wonderful bright & spacious 2 bedrm. corner end unit in popular Sapperton! Well kept and cared for, its in movein condition and features laminate & tiled floors, gas fireplace, crown mouldings, heat-hot water & gas is included in maintenance. The renovated kitchen is open & has a eating bar plus an updated bathroom. Wrap around balcony to enjoy a BBQ and the southwest exposure. Close to Royal Columbian hospital, shopping, restaurants, pubs and Sapperton station. Quick possession possible.