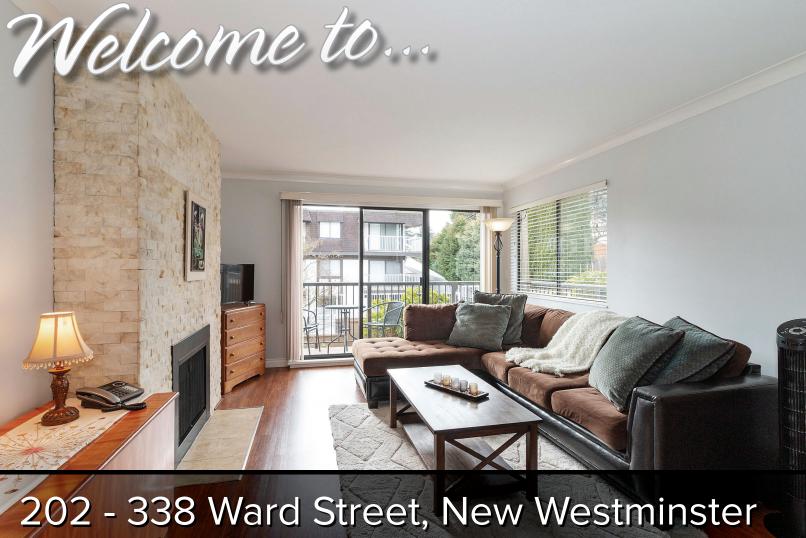

### Description

Don't miss out on this wonderful bright & spacious 2 bedrm. corner end unit in popular Sapperton! Well kept and cared for, its in movein condition and features laminate & tiled floors, gas fireplace, crown mouldings, heat-hot water & gas is included in maintenance. The renovated kitchen is open & has a eating bar plus an updated bathroom. Wrap around balcony to enjoy a BBQ and the southwest exposure. Close to Royal Columbian hospital, shopping, restaurants, pubs and Sapperton station. Quick possession possible.