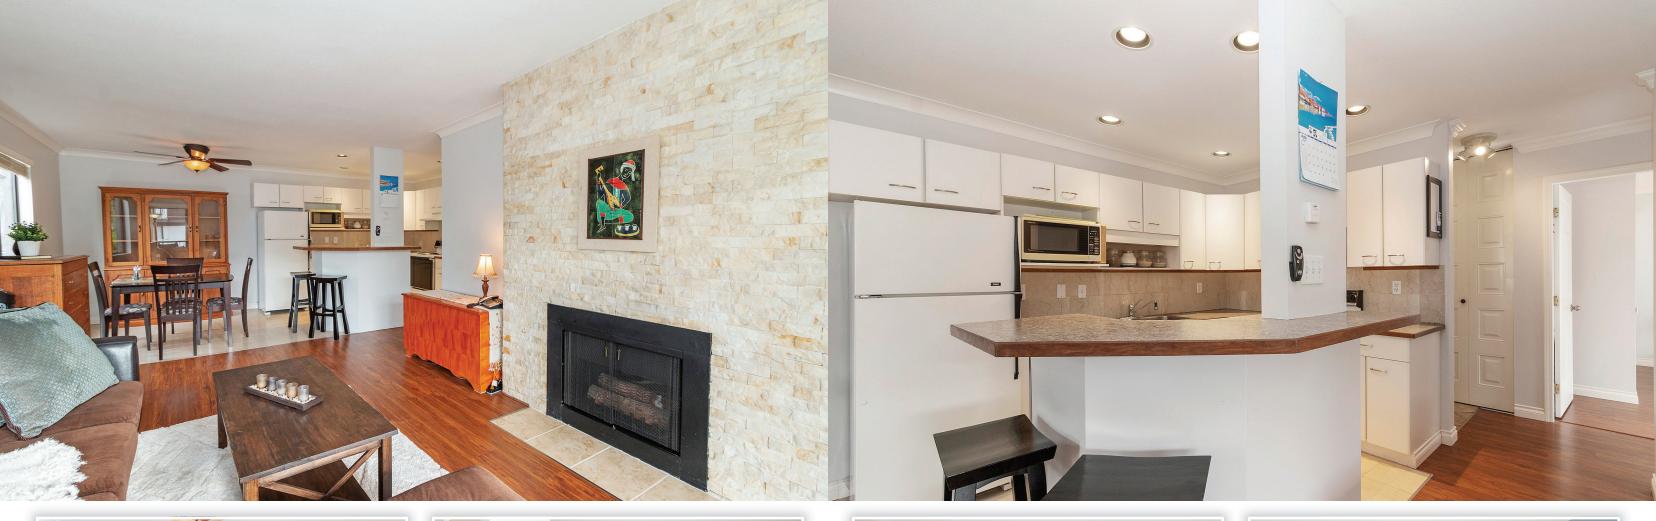

### Description

Don't miss out on this wonderful bright & spacious 2 bedrm. corner end unit in popular Sapperton! Well kept and cared for, its in movein condition and features laminate & tiled floors, gas fireplace, crown mouldings, heat-hot water & gas is included in maintenance. The renovated kitchen is open & has a eating bar plus an updated bathroom. Wrap around balcony to enjoy a BBQ and the southwest exposure. Close to Royal Columbian hospital, shopping, restaurants, pubs and Sapperton station. Quick possession possible.