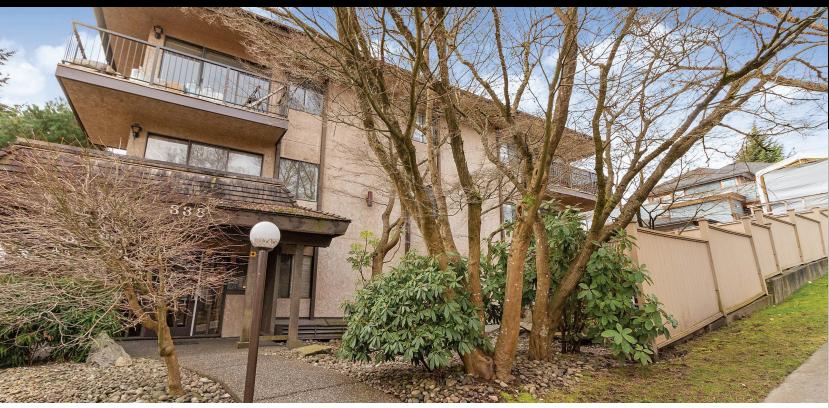

### Description

Don't miss out on this wonderful bright & spacious 2 bedrm. corner end unit in popular Sapperton! Well kept and cared for, its in movein condition and features laminate & tiled floors, gas fireplace, crown mouldings, heat-hot water & gas is included in maintenance. The renovated kitchen is open & has a eating bar plus an updated bathroom. Wrap around balcony to enjoy a BBQ and the southwest exposure. Close to Royal Columbian hospital, shopping, restaurants, pubs and Sapperton station. Quick possession possible.