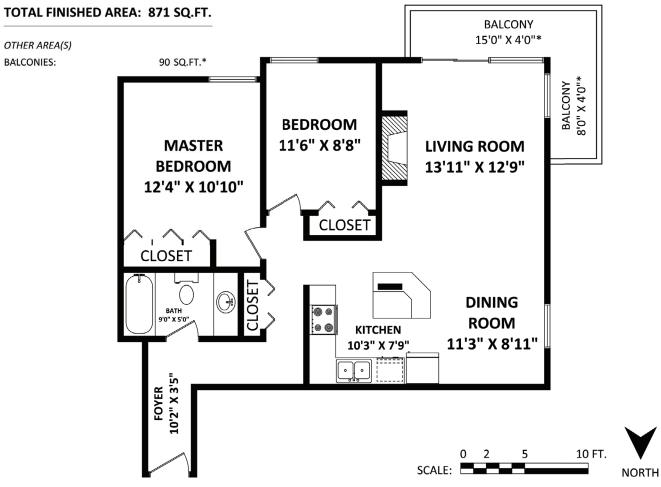

# DAVID YIPP

| Details |  |
|---------|--|
| Details |  |

|                   | <b>.</b>          |
|-------------------|-------------------|
| Property Style:   | Corner-Upper Unit |
| Type of Dwelling: | Condo             |
| Year Built:       | 1975              |
| Living Area:      | 872 sq. ft.       |
| Taxes:            | \$1,678.36        |
| Maintenance Fee:  | \$476.13          |

### Description

Don't miss out on this wonderful bright & spacious 2 bedrm. corner end unit in popular Sapperton! Well kept and cared for, its in movein condition and features laminate & tiled floors, gas fireplace, crown mouldings, heat-hot water & gas is included in maintenance. The renovated kitchen is open & has a eating bar plus an updated bathroom. Wrap around balcony to enjoy a BBQ and the southwest exposure. Close to Royal Columbian hospital, shopping, restaurants, pubs and Sapperton station. Quick possession possible.