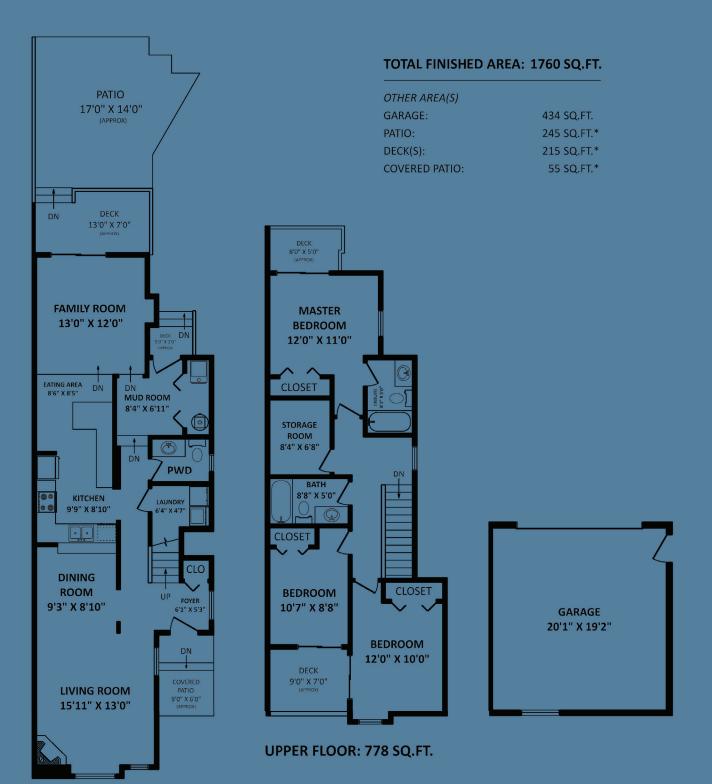

MAIN FLOOR: 982 SQ.FT.

DOCUMENTS.

1. PERSONNETS ARE FOR PROMOTIONAL LIST ONLY A ASE NOT INTEGED FOR CONSTRUCTION LIST PRODUCE DIVINOUS ARE APPROXIMANT.

1. PERSONNETS ARE FOR PROMOTIONAL OF THE PROPERTY OF THE PERSONNETS ARE APPROXIMANT.

This version of the floorplan is for marketing purposes only. Please contact Judy Anderson for specifications