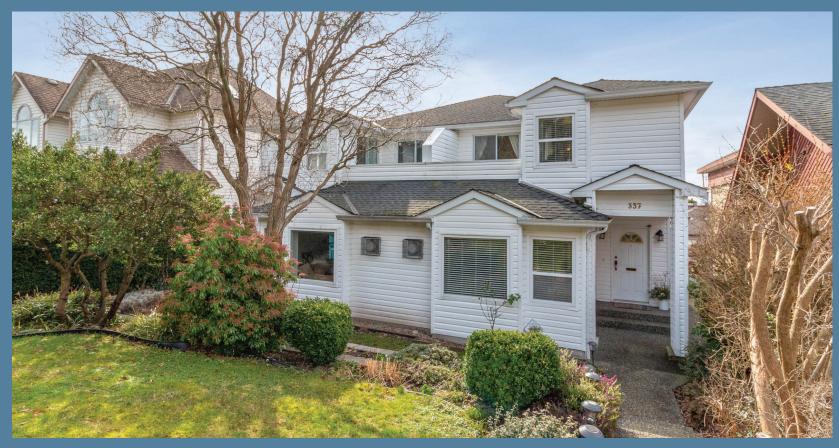

## 337 East 5<sup>th</sup> Street, North Vancouver

Come be part of LoLo's vibrant lifestyle and enjoy this very well maintained 1,760 sq ft, 3 bedroom up 1/2 duplex with sunny south side backyard exposure. Move-in ready with updated kitchen, granite counters, hardwood floors on main, gas fireplace, 2016 high efficiency furnace and separate storage room up that could become an at home office plus storage in the crawl space. City views off master bedroom deck for morning coffee and alfresco dining on your large back patio. All of this and a hard to find double garage complete the package. Walk to everything; excellent restaurants and a variety of shops near by. Shown by appointment only.