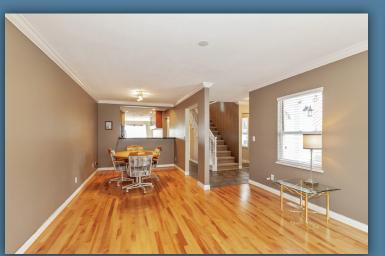

## 337 East 5<sup>th</sup> Street, North Vancouver

Come be part of LoLo's vibrant lifestyle and enjoy this very well maintained 1,760 sq ft, 3 bedroom up 1/2 duplex with sunny south side backyard exposure. Move-in ready with updated kitchen, granite counters, hardwood floors on main, gas fireplace, 2016 high efficiency furnace and separate storage room up that could become an at home office plus storage in the crawl space. City views off master bedroom deck for morning coffee and alfresco dining on your large back patio. All of this and a hard to find double garage complete the package. Walk to everything; excellent restaurants and a variety of shops near by. Shown by appointment only.