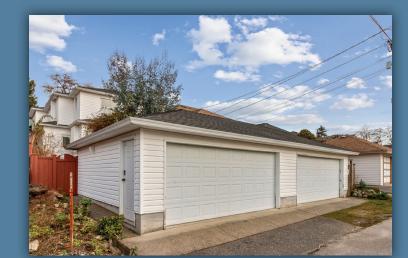

## 337 East 5<sup>th</sup> Street, North Vancouver

Come be part of LoLo's vibrant lifestyle and enjoy this very well maintained 1,760 sq ft, 3 bedroom up 1/2 duplex with sunny south side backyard exposure. Move-in ready with updated kitchen, granite counters, hardwood floors on main, gas fireplace, 2016 high efficiency furnace and separate storage room up that could become an at home office plus storage in the crawl space. City views off master bedroom deck for morning coffee and alfresco dining on your large back patio. All of this and a hard to find double garage complete the package. Walk to everything; excellent restaurants and a variety of shops near by. Shown by appointment only.