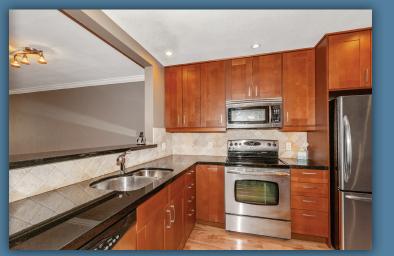

## 337 East 5<sup>th</sup> Street, North Vancouver

Come be part of LoLo's vibrant lifestyle and enjoy this very well maintained 1,760 sq ft, 3 bedroom up 1/2 duplex with sunny south side backyard exposure. Move-in ready with updated kitchen, granite counters, hardwood floors on main, gas fireplace, 2016 high efficiency furnace and separate storage room up that could become an at home office plus storage in the crawl space. City views off master bedroom deck for morning coffee and alfresco dining on your large back patio. All of this and a hard to find double garage complete the package. Walk to everything; excellent restaurants and a variety of shops near by. Shown by appointment only.