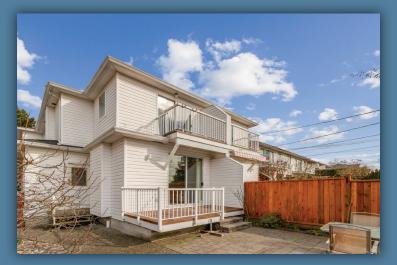

## 337 East 5<sup>th</sup> Street, North Vancouver

Come be part of LoLo's vibrant lifestyle and enjoy this very well maintained 1,760 sq ft, 3 bedroom up 1/2 duplex with sunny south side backyard exposure. Move-in ready with updated kitchen, granite counters, hardwood floors on main, gas fireplace, 2016 high efficiency furnace and separate storage room up that could become an at home office plus storage in the crawl space. City views off master bedroom deck for morning coffee and alfresco dining on your large back patio. All of this and a hard to find double garage complete the package. Walk to everything; excellent restaurants and a variety of shops near by. Shown by appointment only.