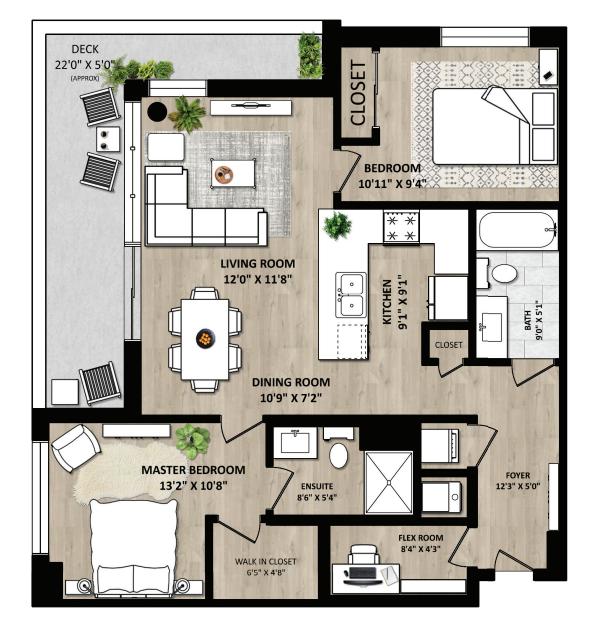

| Features                |                   |                  |                  |
|-------------------------|-------------------|------------------|------------------|
| Bedrooms:               | 2                 | Size:            | 926 sq/ft        |
| Bathrooms:              | 2                 | Style:           | Corner Unit      |
| _                       | Comments III also | Parking/Storage: | 2 Side-By-Side,  |
| Type:                   | Concrete Highrise | -                | 1 Storage locker |
| <b>Maintenance Fee:</b> | \$534.66          | Built in:        | 2020             |

Cecilia Fatiguso

Rebecca Shiu

邵小姐

604-816-1595 Cecilia.Oakwyn@gmail.com

OAKWYNREALTY

604-765-3088

Rebecca.Oakwyn@gmail.com

Welcome to Encore Quartet at the heart of TOWN CENTRE built by WesGroup. BE at the centre of the burgeoning River District waterfront community. Perfectly situated this home (TWO Bed, TWO Bath, TWO Parking & Den/Flexroom) has views of the 'Village', Fraser River & Mount Baker. S/E facing, spacious light bright & airy with over height ceilings; modern kitchen with Jenn-Air S/S appls, gas range, wide quartz counters, on-demand hot water, Nest Thermostat, Eco-geothermal heating/cooling system. Amenities include 2 guests suites, expansive community bar/kitchen & lounge. Steps from Shopper's Drug Mart, Save-On Foods, Bosley's, Starbucks, banking, restaurants, health services, Everything Wine AND access to CLUB CENTRAL the private 14,000 sqft gym/pool/squash/basketball facility! Note: fantastic concierge! \*Neighbor & Pet friendly. Viewings by Appointment.