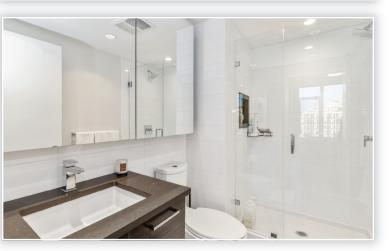

| Features                |                   |                  |                  |
|-------------------------|-------------------|------------------|------------------|
| Bedrooms:               | 2                 | Size:            | 926 sq/ft        |
| Bathrooms:              | 2                 | Style:           | Corner Unit      |
| _                       | Comments III also | Parking/Storage: | 2 Side-By-Side,  |
| Type:                   | Concrete Highrise | -                | 1 Storage locker |
| <b>Maintenance Fee:</b> | \$534.66          | Built in:        | 2020             |