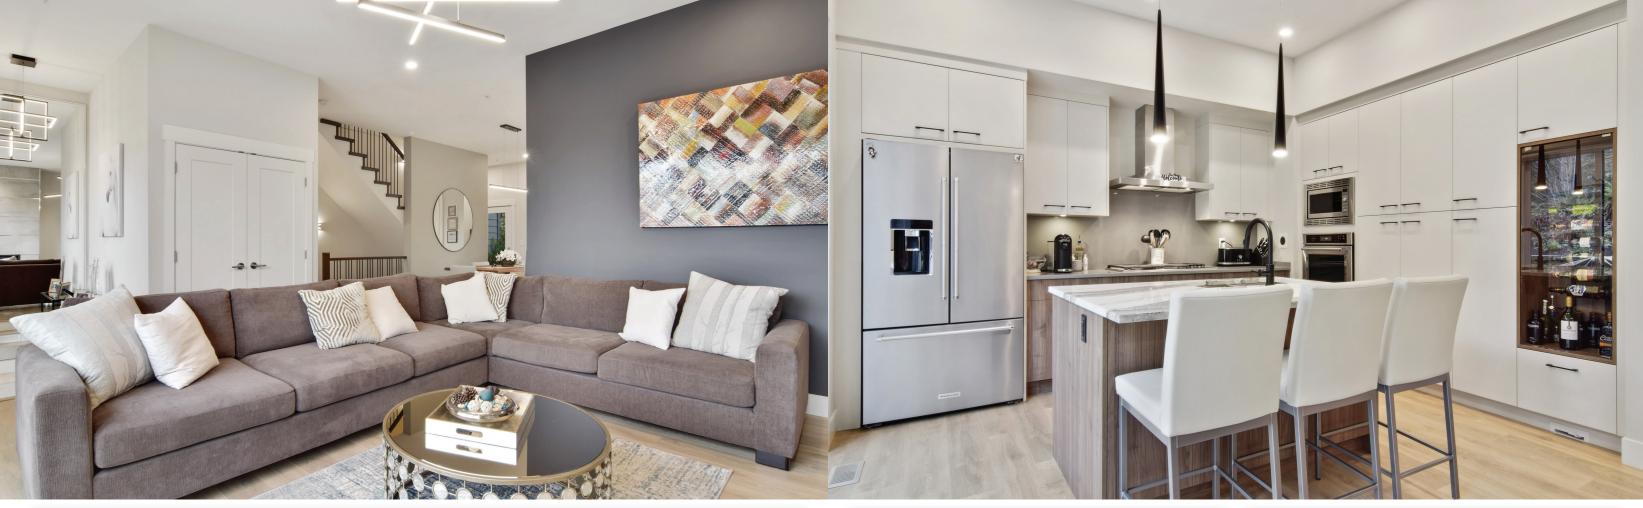

## Description

RARE OPPORTUNITY to own in the Highly Esteemed ELEVEN ON CROSS! Built by award winning West Coast Dream Homes this exclusive 11 unit GATED Townhome complex is perched on GREENBELT in Silver Valley. Step in to LUXURY with 10 ft. ceilings on main, oversized doors & gas fireplace, a Chefs Kitchen w/top of the line Kitchen-Aid Pro-line & Wolf appliances, Spa like bathrooms, granite countertops & custom lighting in this former showhome. Dbl garage features polycoat floor, custom cabinets & storage wall. State of the art upgrades such as RI Electric car charger, Hot water on demand, built in sprinklers, A/C, heat pump, central vacuum, gas BBQ hookup, remote controlled awning & blinds. Enjoy a custom built home w/security & low maintenance of a townhome. Too many custom upgrades to list! NO GST.