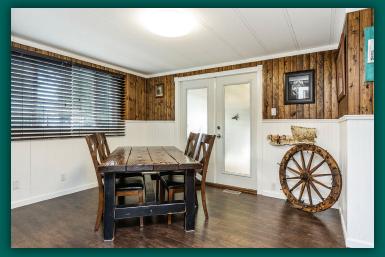

## 215 - 20071 24th Avenue, Langley

Beautiful, private location in the Park (age restricted 55+), with good size yard, small wood storage shed with awning, along with ample storage under home. Sizeable covered decks on both sides, one ideal for entertaining, one for hobbies. Note A/C plus a Generac System for "those" days the power fails. Inside boasts open plan with vaulted ceilings, both bathrooms redone in 2014, one handicapped walk in shower, reinforced seat outside. Many upgrades from Windows, roof, furnace, hot water tank, appliances. Dining area could be den. RV parking on site. No pets allowed.