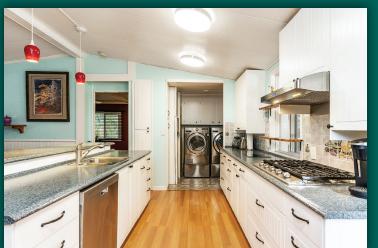

## 215 - 20071 24th Avenue, Langley

Beautiful, private location in the Park (age restricted 55+), with good size yard, small wood storage shed with awning, along with ample storage under home. Sizeable covered decks on both sides, one ideal for entertaining, one for hobbies. Note A/C plus a Generac System for "those" days the power fails. Inside boasts open plan with vaulted ceilings, both bathrooms redone in 2014, one handicapped walk in shower, reinforced seat outside. Many upgrades from Windows, roof, furnace, hot water tank, appliances. Dining area could be den. RV parking on site. No pets allowed.