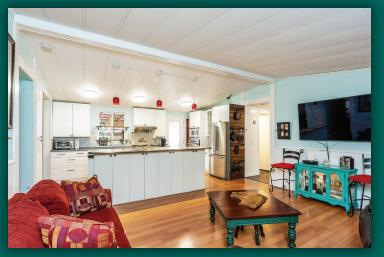

## 215 - 20071 24th Avenue, Langley

Beautiful, private location in the Park (age restricted 55+), with good size yard, small wood storage shed with awning, along with ample storage under home. Sizeable covered decks on both sides, one ideal for entertaining, one for hobbies. Note A/C plus a Generac System for "those" days the power fails. Inside boasts open plan with vaulted ceilings, both bathrooms redone in 2014, one handicapped walk in shower, reinforced seat outside. Many upgrades from Windows, roof, furnace, hot water tank, appliances. Dining area could be den. RV parking on site. No pets allowed.