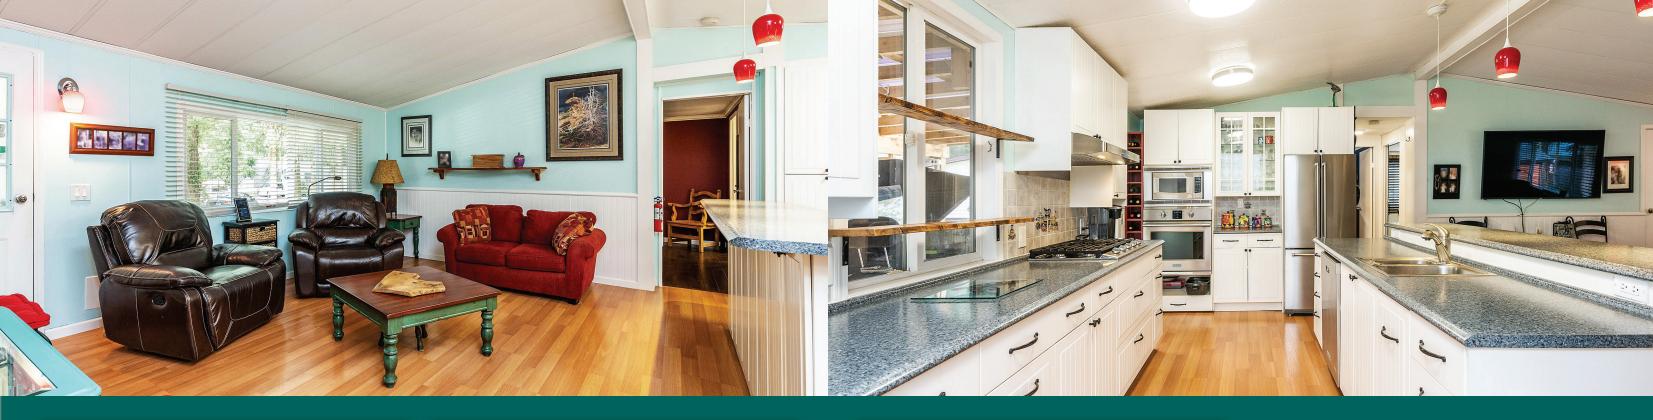

## 215 - 20071 24th Avenue, Langley

Beautiful, private location in the Park (age restricted 55+), with good size yard, small wood storage shed with awning, along with ample storage under home. Sizeable covered decks on both sides, one ideal for entertaining, one for hobbies. Note A/C plus a Generac System for "those" days the power fails. Inside boasts open plan with vaulted ceilings, both bathrooms redone in 2014, one handicapped walk in shower, reinforced seat outside. Many upgrades from Windows, roof, furnace, hot water tank, appliances. Dining area could be den. RV parking on site. No pets allowed.