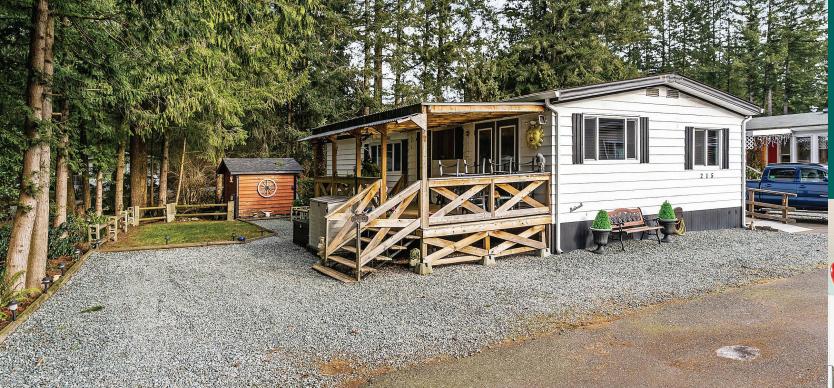

## 215 - 20071 24th Avenue, Langley

Beautiful, private location in the Park (age restricted 55+), with good size yard, small wood storage shed with awning, along with ample storage under home. Sizeable covered decks on both sides, one ideal for entertaining, one for hobbies. Note A/C plus a Generac System for "those" days the power fails. Inside boasts open plan with vaulted ceilings, both bathrooms redone in 2014, one handicapped walk in shower, reinforced seat outside. Many upgrades from Windows, roof, furnace, hot water tank, appliances. Dining area could be den. RV parking on site. No pets allowed.