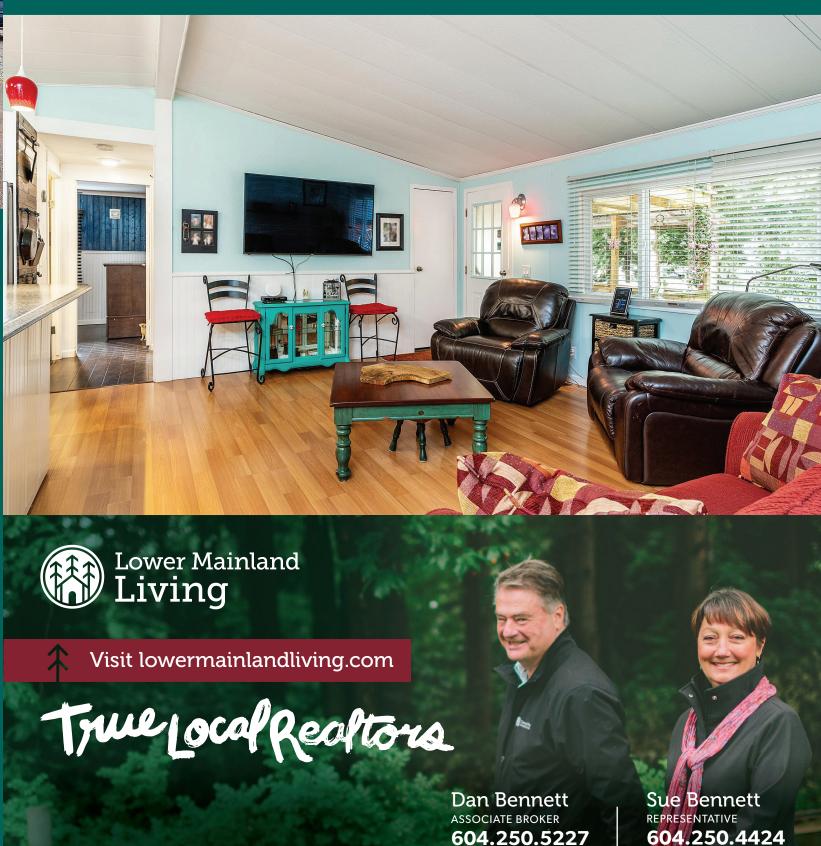

## 215 - 20071 24th Avenue, Langley

Beautiful, private location in the Park (age restricted 55+), with good size yard, small wood storage shed with awning, along with ample storage under home. Sizeable covered decks on both sides, one ideal for entertaining, one for hobbies. Note A/C plus a Generac System for "those" days the power fails. Inside boasts open plan with vaulted ceilings, both bathrooms redone in 2014, one handicapped walk in shower, reinforced seat outside. Many upgrades from Windows, roof, furnace, hot water tank, appliances. Dining area could be den. RV parking on site. No pets allowed.