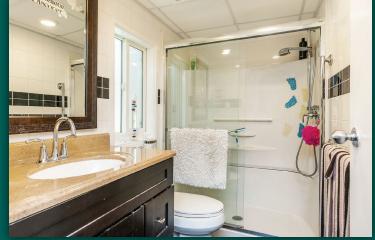

## 215 - 20071 24th Avenue, Langley

Beautiful, private location in the Park (age restricted 55+), with good size yard, small wood storage shed with awning, along with ample storage under home. Sizeable covered decks on both sides, one ideal for entertaining, one for hobbies. Note A/C plus a Generac System for "those" days the power fails. Inside boasts open plan with vaulted ceilings, both bathrooms redone in 2014, one handicapped walk in shower, reinforced seat outside. Many upgrades from Windows, roof, furnace, hot water tank, appliances. Dining area could be den. RV parking on site. No pets allowed.