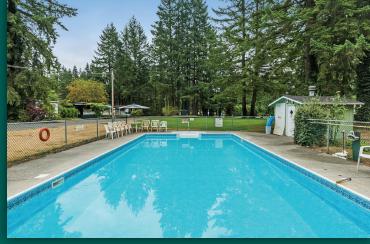

## 215 - 20071 24th Avenue, Langley

Beautiful, private location in the Park (age restricted 55+), with good size yard, small wood storage shed with awning, along with ample storage under home. Sizeable covered decks on both sides, one ideal for entertaining, one for hobbies. Note A/C plus a Generac System for "those" days the power fails. Inside boasts open plan with vaulted ceilings, both bathrooms redone in 2014, one handicapped walk in shower, reinforced seat outside. Many upgrades from Windows, roof, furnace, hot water tank, appliances. Dining area could be den. RV parking on site. No pets allowed.