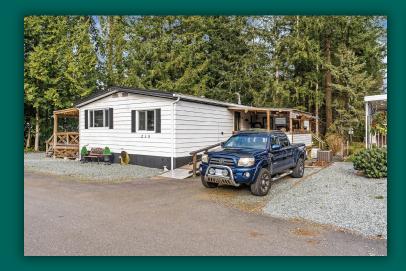

## 215 - 20071 24th Avenue, Langley

Beautiful, private location in the Park (age restricted 55+), with good size yard, small wood storage shed with awning, along with ample storage under home. Sizeable covered decks on both sides, one ideal for entertaining, one for hobbies. Note A/C plus a Generac System for "those" days the power fails. Inside boasts open plan with vaulted ceilings, both bathrooms redone in 2014, one handicapped walk in shower, reinforced seat outside. Many upgrades from Windows, roof, furnace, hot water tank, appliances. Dining area could be den. RV parking on site. No pets allowed.