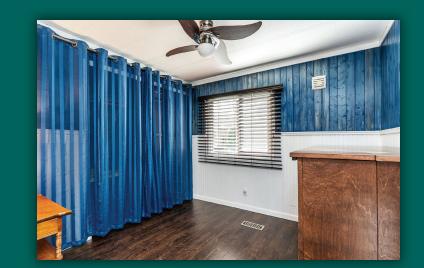

## 215 - 20071 24th Avenue, Langley

Beautiful, private location in the Park (age restricted 55+), with good size yard, small wood storage shed with awning, along with ample storage under home. Sizeable covered decks on both sides, one ideal for entertaining, one for hobbies. Note A/C plus a Generac System for "those" days the power fails. Inside boasts open plan with vaulted ceilings, both bathrooms redone in 2014, one handicapped walk in shower, reinforced seat outside. Many upgrades from Windows, roof, furnace, hot water tank, appliances. Dining area could be den. RV parking on site. No pets allowed.