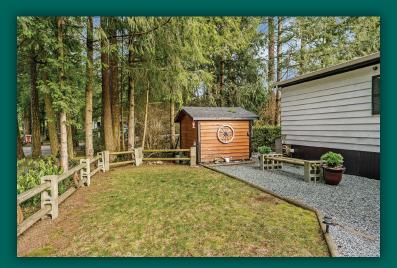

## 215 - 20071 24th Avenue, Langley

Beautiful, private location in the Park (age restricted 55+), with good size yard, small wood storage shed with awning, along with ample storage under home. Sizeable covered decks on both sides, one ideal for entertaining, one for hobbies. Note A/C plus a Generac System for "those" days the power fails. Inside boasts open plan with vaulted ceilings, both bathrooms redone in 2014, one handicapped walk in shower, reinforced seat outside. Many upgrades from Windows, roof, furnace, hot water tank, appliances. Dining area could be den. RV parking on site. No pets allowed.