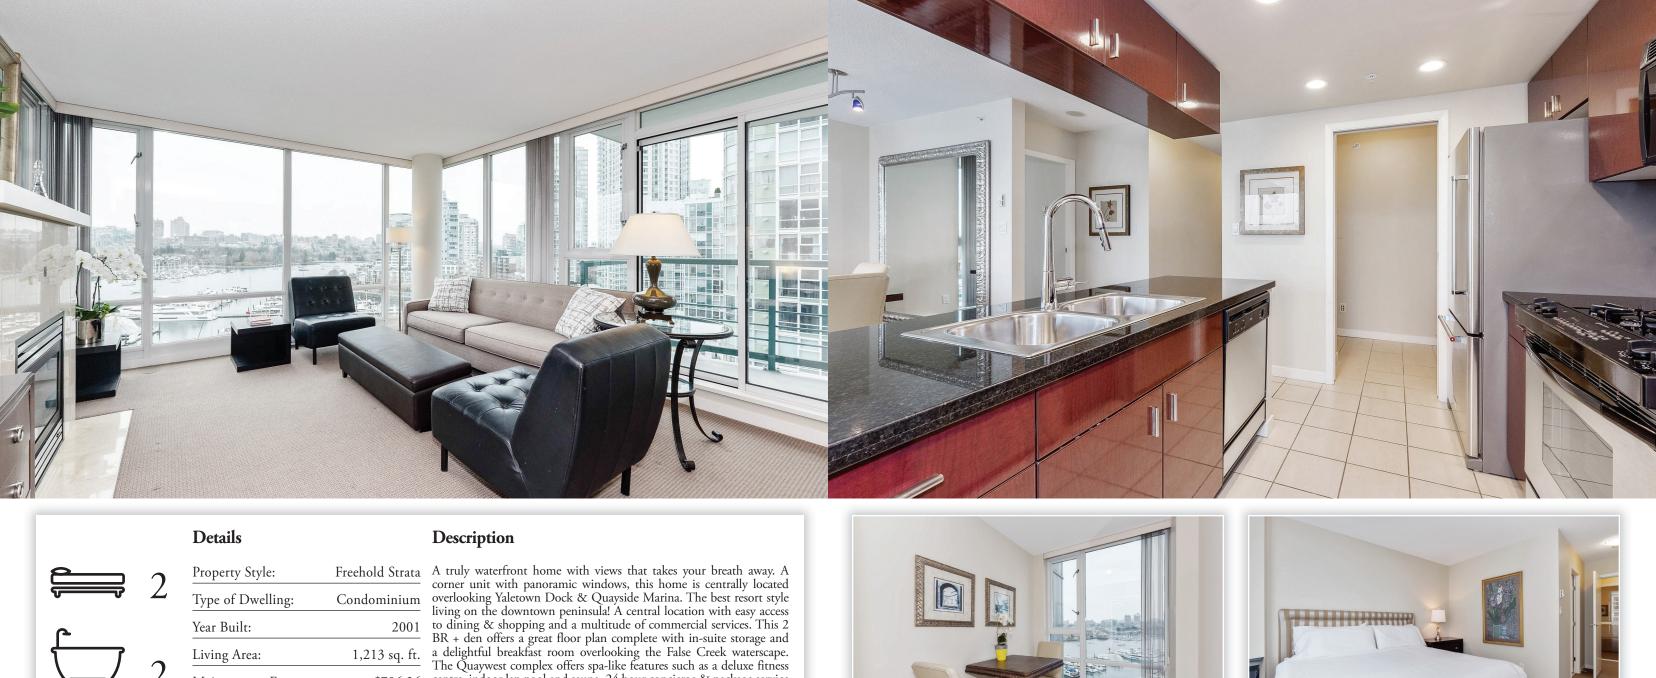

## JEFF MAYER

Royal Pacific Realty Corp. 100 - 1200 West 73rd Avenue, Vancouver, BC, V6P 6G5

| 2 | Property Style:   | Freehold Strata |
|---|-------------------|-----------------|
|   | Type of Dwelling: | Condominium     |
|   | Year Built:       | 2001            |
| 2 | Living Area:      | 1,213 sq. ft    |
|   | Maintenance Fee:  | \$796.26        |
|   | Taxes:            | \$4,511.40      |

A truly waterfront home with views that takes your breath away. A corner unit with panoramic windows, this home is centrally located overlooking Yaletown Dock & Quayside Marina. The best resort style living on the downtown peninsula! A central location with easy access to dining & shopping and a multitude of commercial services. This 2 BR + den offers a great floor plan complete with in-suite storage and a delightful breakfast room overlooking the False Creek waterscape. The Quaywest complex offers spa-like features such as a deluxe fitness centre, indoor lap pool and sauna. 24 hour concierge & package service supports your busy lifestyle. This is a truly desirable floor plan and rarely comes available. A great property in excellent condition with spectacularly uplifting views!