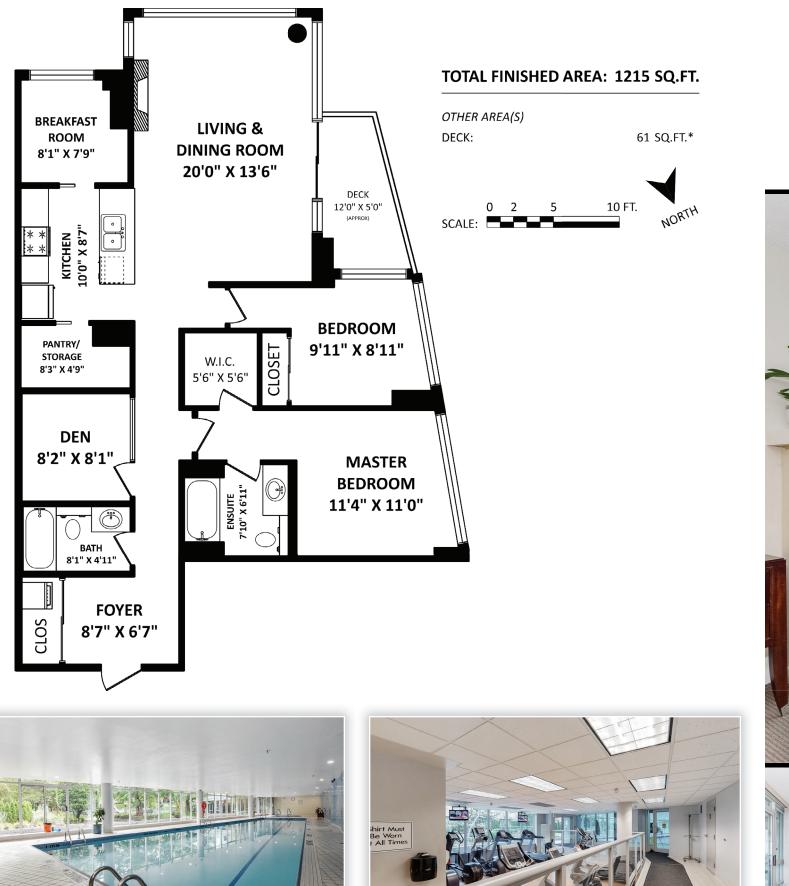

A truly waterfront home with views that takes your breath away. A corner unit with panoramic windows, this home is centrally located overlooking Yaletown Dock & Quayside Marina. The best resort style living on the downtown peninsula! A central location with easy access to dining & shopping and a multitude of commercial services. This 2 BR + den offers a great floor plan complete with in-suite storage and a delightful breakfast room overlooking the False Creek waterscape. The Quaywest complex offers spa-like features such as a deluxe fitness centre, indoor lap pool and sauna. 24 hour concierge & package service supports your busy lifestyle. This is a truly desirable floor plan and rarely comes available. A great property in excellent condition with spectacularly uplifting views!