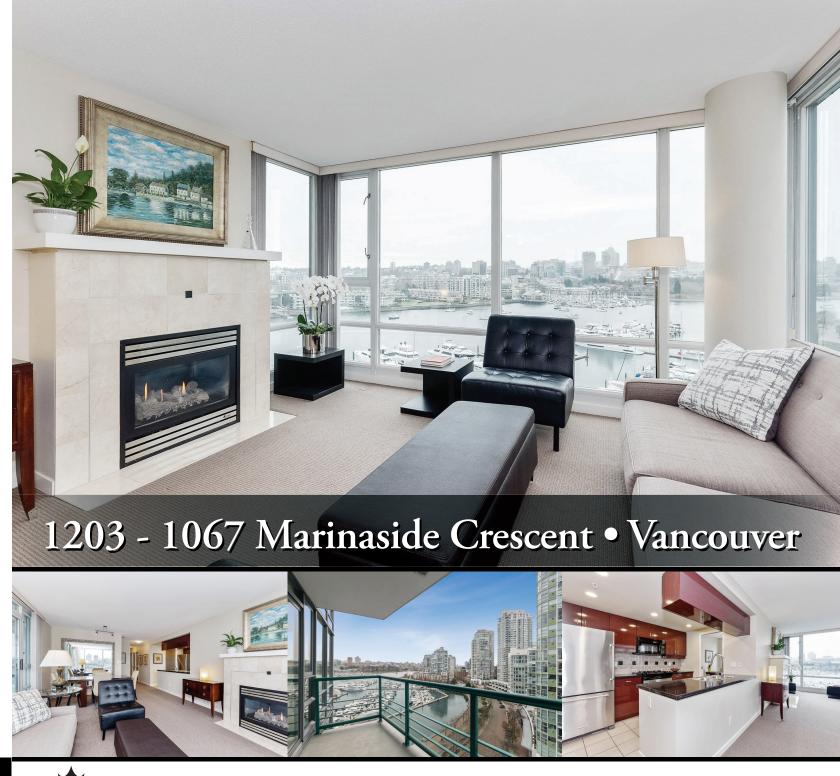

A truly waterfront home with views that takes your breath away. A corner unit with panoramic windows, this home is centrally located overlooking Yaletown Dock & Quayside Marina. The best resort style living on the downtown peninsula! A central location with easy access to dining & shopping and a multitude of commercial services. This 2 BR + den offers a great floor plan complete with in-suite storage and a delightful breakfast room overlooking the False Creek waterscape. The Quaywest complex offers spa-like features such as a deluxe fitness centre, indoor lap pool and sauna. 24 hour concierge & package service supports your busy lifestyle. This is a truly desirable floor plan and rarely comes available. A great property in excellent condition with spectacularly uplifting views!