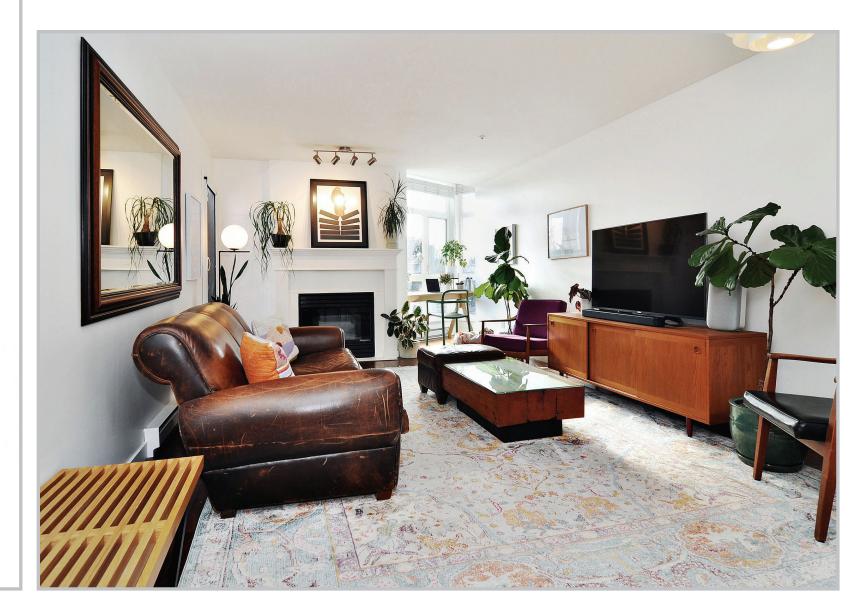

## 401 - 20245 53<sup>rd</sup> Avenue, Langley

Metro I - Bright & spacious TOP FLOOR I bed/I bath south facing unit! Beautiful floor to ceiling windows, hardwood flooring, completely renovated 5 pc. bathroom with dual vanity & (new) skylight, study nook, and gas fireplace which is included in strata fees. Kitchen with stainless steel appliances and plenty of cabinet space. Well maintained building with proactive strata. I parking stall included with unit. Close to downtown Langley with lots of shops, great restaurants, short walk to Portage Park, Nicomekl Trail and schools, bus stop right in front of the building. Live beautifully...