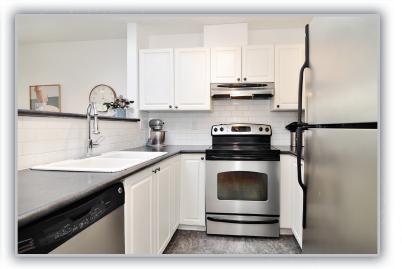

## 401 - 20245 53<sup>rd</sup> Avenue, Langley

Metro I - Bright & spacious TOP FLOOR I bed/I bath south facing unit! Beautiful floor to ceiling windows, hardwood flooring, completely renovated 5 pc. bathroom with dual vanity & (new) skylight, study nook, and gas fireplace which is included in strata fees. Kitchen with stainless steel appliances and plenty of cabinet space. Well maintained building with proactive strata. I parking stall included with unit. Close to downtown Langley with lots of shops, great restaurants, short walk to Portage Park, Nicomekl Trail and schools, bus stop right in front of the building. Live beautifully...