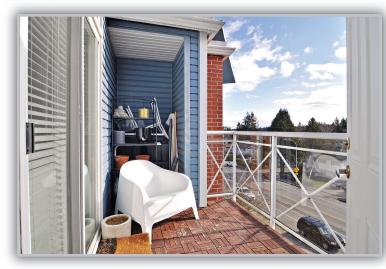

## TOTAL FINISHED AREA: 718 SQ.FT. OTHER AREA(S) DECK: 66 SQ.FT.\* DECK 12'0" X 6'0"\*

**LIVING ROOM** 12'3" X 10'10" **BEDROOM** 12'0" X 10'4" **DINING ROOM** CLOS **CLOS** 12'3" X 9'0" **KITCHEN** 7'10" X 7'9" STRG 5'0" X 4'2"

## 401 - 20245 53<sup>rd</sup> Avenue, Langley

Metro I - Bright & spacious TOP FLOOR I bed/I bath south facing unit! Beautiful floor to ceiling windows, hardwood flooring, completely renovated 5 pc. bathroom with dual vanity & (new) skylight, study nook, and gas fireplace which is included in strata fees. Kitchen with stainless steel appliances and plenty of cabinet space. Well maintained building with proactive strata. I parking stall included with unit. Close to downtown Langley with lots of shops, great restaurants, short walk to Portage Park, Nicomekl Trail and schools, bus stop right in front of the building. Live beautifully...