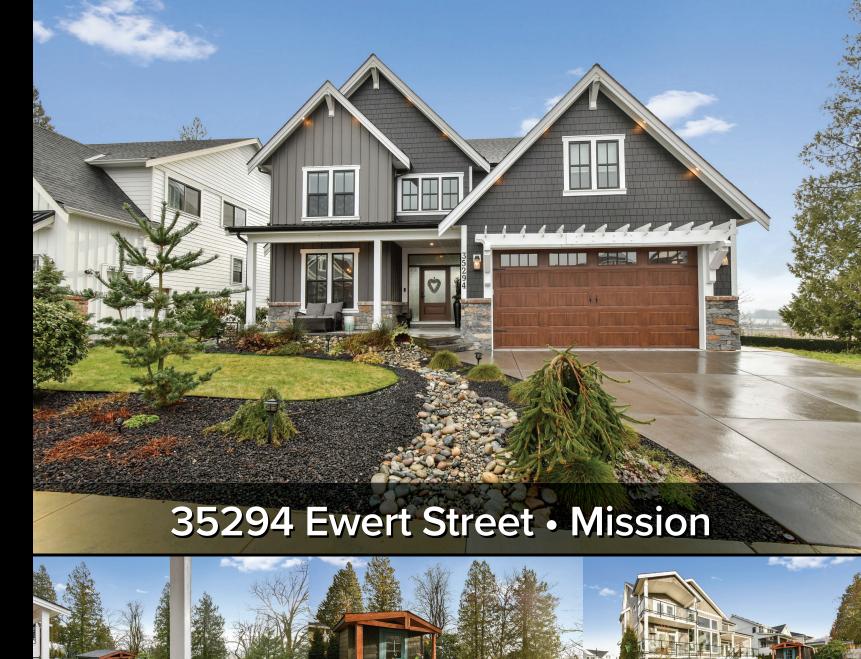

### Description

AN AMAZING OPPORTUNITY AWAITS YOU IN A CUSTOM HOME OF DISTINCTION IN THE RENOWNED HATZIC BENCH. An exquisite 4291 sq ft home is located in Mission's finest sought, after neighbourhoods.

Nestled on a 7201 sq ft VIEW LOT. Offering six bedrooms and five bathrooms. The kitchen is a chef's dream. No money was spared on the quality of finishing in this lovely home. A 540 sq ft deck to take in the amazing view. This estate property has all the I, wants. It awaits the most discriminating buyers! Come take a look, you will appreciate the quality. Full Hardie Board exterior.