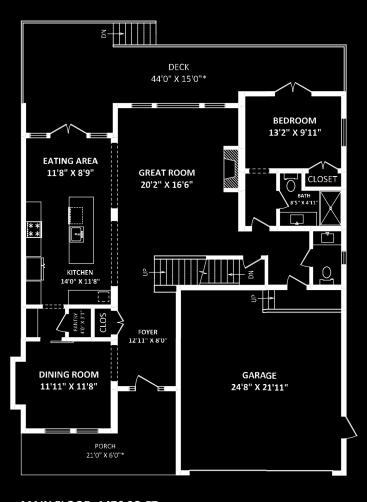

### TOTAL FINISHED AREA: 4291 SQ.FT.

OTHER AREA(S)

GARAGE: 575 SQ.FT.

DECKS: 540 SQ.FT.\*

PORCH: 165 SQ.FT.\*

PATIOS: 730 SQ.FT.\* SHED: 80 SQ.FT.\*

MAIN FLOOR: 1476 SQ.FT.

This version of the floor plan is for marketing purposes only.