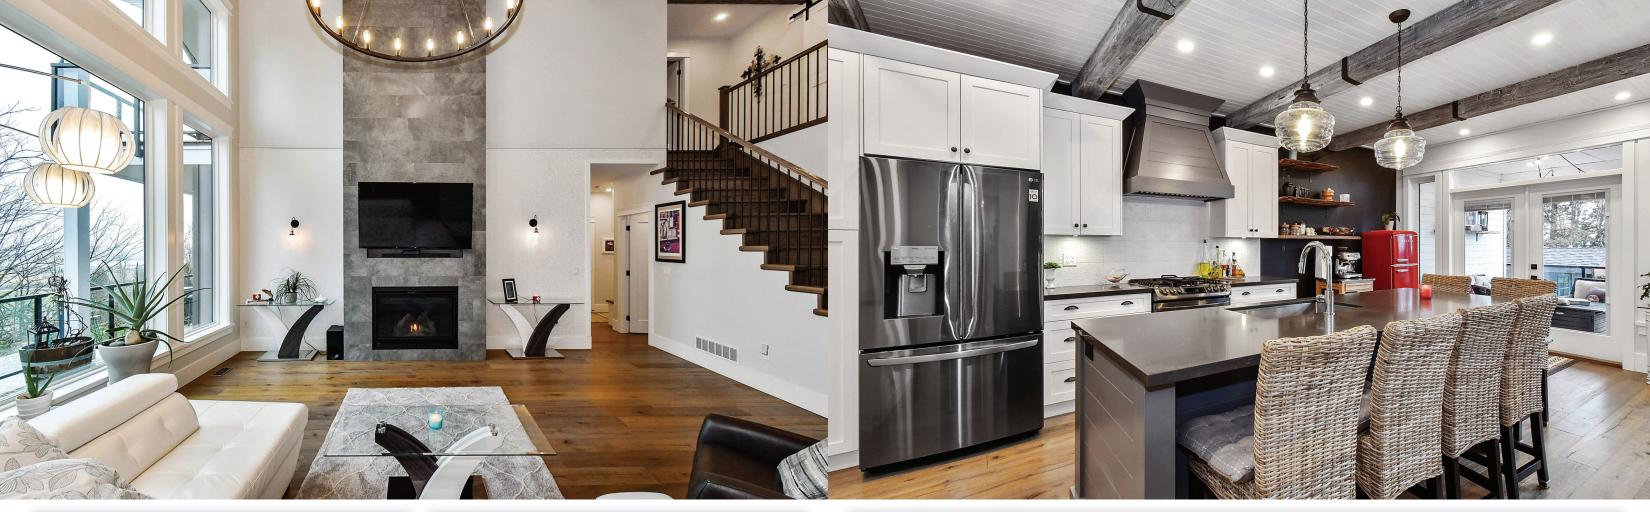

### Description

AN AMAZING OPPORTUNITY AWAITS YOU IN A CUSTOM HOME OF DISTINCTION IN THE RENOWNED HATZIC BENCH. An exquisite 4291 sq ft home is located in Mission's finest sought, after neighbourhoods.

Nestled on a 7201 sq ft VIEW LOT. Offering six bedrooms and five bathrooms. The kitchen is a chef's dream. No money was spared on the quality of finishing in this lovely home. A 540 sq ft deck to take in the amazing view. This estate property has all the I, wants. It awaits the most discriminating buyers! Come take a look, you will appreciate the quality. Full Hardie Board exterior.