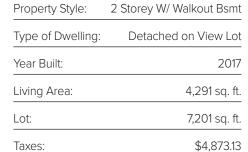

### TOTAL FINISHED AREA: 4291 SQ.FT.

OTHER AREA(S)

GARAGE: 575 SQ.FT.

DECKS: 540 SQ.FT.\*

PORCH: 165 SQ.FT.\*

PATIOS: 730 SQ.FT.\* SHED: 80 SQ.FT.\*

MAIN FLOOR: 1476 SQ.FT.

This version of the floor plan is for marketing purposes only.

### Description

AN AMAZING OPPORTUNITY AWAITS YOU IN A CUSTOM HOME OF DISTINCTION IN THE RENOWNED HATZIC BENCH. An exquisite 4291 sq ft home is located in Mission's finest sought, after neighbourhoods.

Nestled on a 7201 sq ft VIEW LOT. Offering six bedrooms and five bathrooms. The kitchen is a chef's dream. No money was spared on the quality of finishing in this lovely home. A 540 sq ft deck to take in the amazing view. This estate property has all the I, wants. It awaits the most discriminating buyers! Come take a look, you will appreciate the quality. Full Hardie Board exterior.