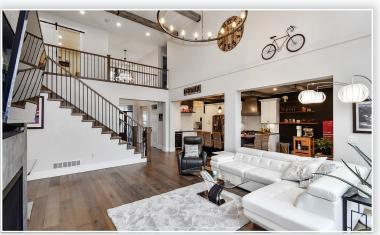

### Description

AN AMAZING OPPORTUNITY AWAITS YOU IN A CUSTOM HOME OF DISTINCTION IN THE RENOWNED HATZIC BENCH. An exquisite 4291 sq ft home is located in Mission's finest sought, after neighbourhoods.

Nestled on a 7201 sq ft VIEW LOT. Offering six bedrooms and five bathrooms. The kitchen is a chef's dream. No money was spared on the quality of finishing in this lovely home. A 540 sq ft deck to take in the amazing view. This estate property has all the I, wants. It awaits the most discriminating buyers! Come take a look, you will appreciate the quality. Full Hardie Board exterior.