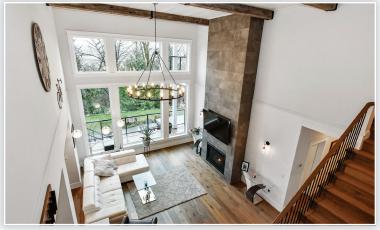

### Description

AN AMAZING OPPORTUNITY AWAITS YOU IN A CUSTOM HOME OF DISTINCTION IN THE RENOWNED HATZIC BENCH. An exquisite 4291 sq ft home is located in Mission's finest sought, after neighbourhoods.

Nestled on a 7201 sq ft VIEW LOT. Offering six bedrooms and five bathrooms. The kitchen is a chef's dream. No money was spared on the quality of finishing in this lovely home. A 540 sq ft deck to take in the amazing view. This estate property has all the I, wants. It awaits the most discriminating buyers! Come take a look, you will appreciate the quality. Full Hardie Board exterior.