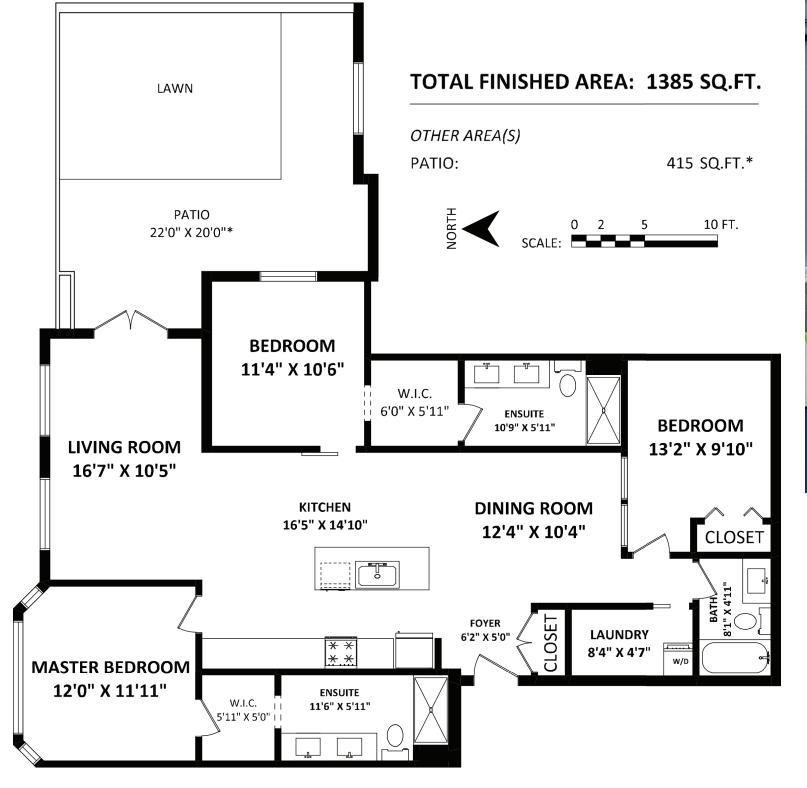

# 226 - 2493 MONTROSE AVENUE • ABBOTSFORD

|              | Details           |              |
|--------------|-------------------|--------------|
| <b>3</b>     | Property Style:   | Corner Uni   |
|              | Type of Dwelling: | Condo        |
|              | Year built:       | 2020         |
| $\searrow 3$ | Size:             | 1,385 sq. ft |
|              | Patio:            | 415 sq. ft   |
|              |                   |              |

### Description

Welcome to the brand new community of Upper Montrose Downtown Abby! This corner unit with a large walk out patio, has breathtaking panoramic views of the mountains and city. 3 Bedrooms and 3 bathrooms ensure comfort for everyone. When you get home, look forward to your local shops providing endless options: Coffee shops, restaurants, clothing boutiques, Universities, breweries, yoga, CrossFit and more. You have access to the business centre on the main floor. Your packages will be safe in the delivery lock up. And be sure to enjoy the bike storage that is steps from the main entrance. This is your new home.