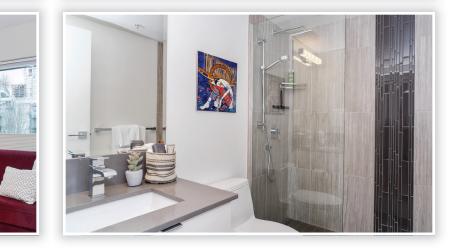

## Description

Concord Pacific's luxury residence in Governor's villa with views of the water and David Lam Park. Very efficient and spacious layout: big square footage for a small price. Hot water and heat are included in the condo fee. Only 2 units per floor with exclusive access by fob. Over \$100,000 spent on renovation by professional interior designer and professional renovator with proper City Permits. Features include custom built cabinets throughout, high end appliances including Bosch induction range top, new floorings, heated floors in the bathrooms, custom made radiator covers, built-in dehumidifier. The building has been rainscreened, new windows; re-piped and new elevator. Pool, hot tub and sauna are currently being remodelled. Walk to Canada line, trendy restaurants, Yaletown shops, parks, Urban Fare, marina, Roundhouse Community Center, Elsie Roy Elementary school, Dorothy Lam Daycare.