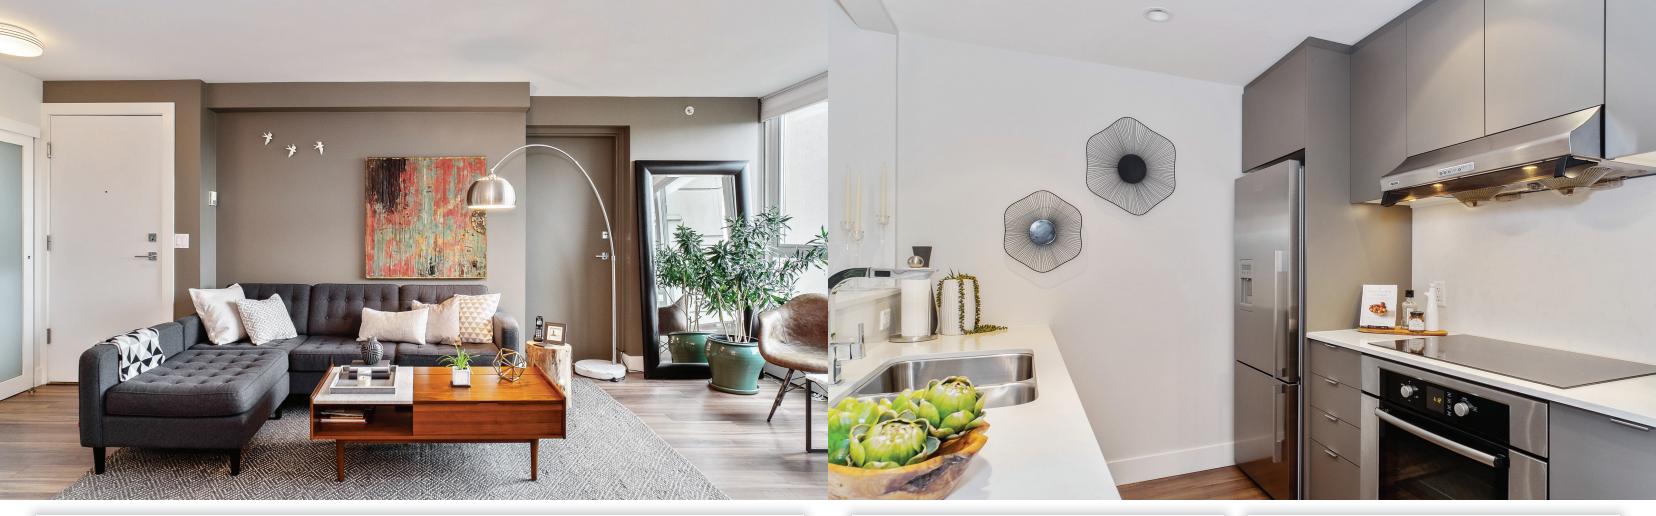

## Description

Concord Pacific's luxury residence in Governor's villa with views of the water and David Lam Park. Very efficient and spacious layout: big square footage for a small price. Hot water and heat are included in the condo fee. Only 2 units per floor with exclusive access by fob. Over \$100,000 spent on renovation by professional interior designer and professional renovator with proper City Permits. Features include custom built cabinets throughout, high end appliances including Bosch induction range top, new floorings, heated floors in the bathrooms, custom made radiator covers, built-in dehumidifier. The building has been rainscreened, new windows; re-piped and new elevator. Pool, hot tub and sauna are currently being remodelled. Walk to Canada line, trendy restaurants, Yaletown shops, parks, Urban Fare, marina, Roundhouse Community Center, Elsie Roy Elementary school, Dorothy Lam Daycare.