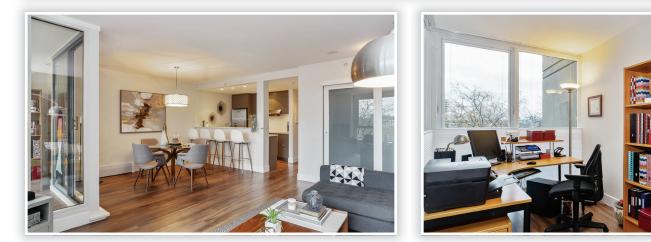

## Description

Concord Pacific's luxury residence in Governor's villa with views of the water and David Lam Park. Very efficient and spacious layout: big square footage for a small price. Hot water and heat are included in the condo fee. Only 2 units per floor with exclusive access by fob. Over \$100,000 spent on renovation by professional interior designer and professional renovator with proper City Permits. Features include custom built cabinets throughout, high end appliances including Bosch induction range top, new floorings, heated floors in the bathrooms, custom made radiator covers, built-in dehumidifier. The building has been rainscreened, new windows; re-piped and new elevator. Pool, hot tub and sauna are currently being remodelled. Walk to Canada line, trendy restaurants, Yaletown shops, parks, Urban Fare, marina, Roundhouse Community Center, Elsie Roy Elementary school, Dorothy Lam Daycare.