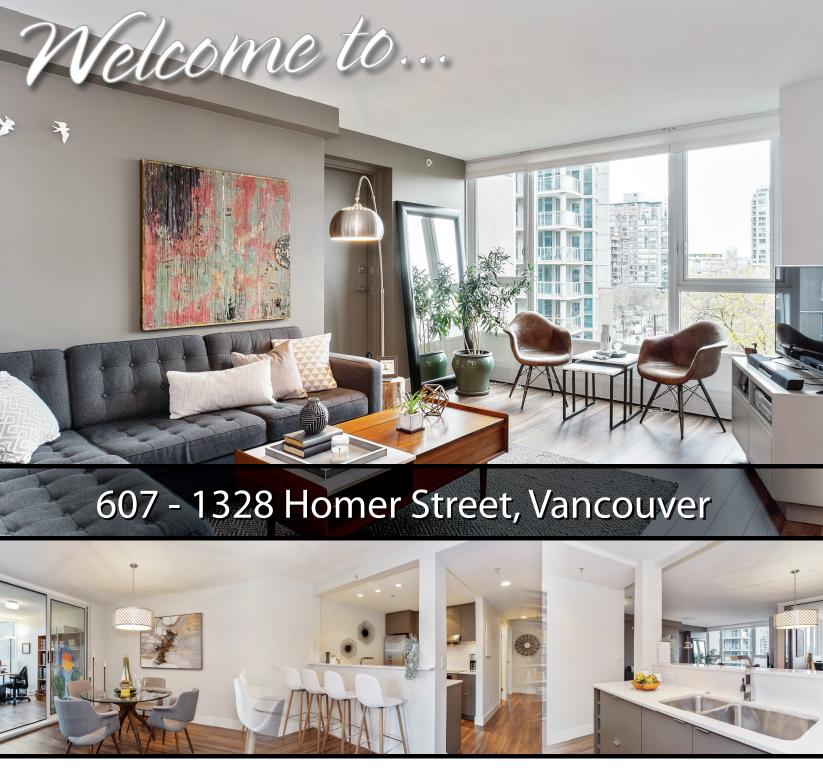

## 607 - 1328 Homer Street, Vancouver

Please contact lvy Lam, 778-223-3336, for specifications.

www.ivylam.com

This communication is not intended to cause or induce breach of an existing agency agreement.

## Description

Concord Pacific's luxury residence in Governor's villa with views of the water and David Lam Park. Very efficient and spacious layout: big square footage for a small price. Hot water and heat are included in the condo fee. Only 2 units per floor with exclusive access by fob. Over \$100,000 spent on renovation by professional interior designer and professional renovator with proper City Permits. Features include custom built cabinets throughout, high end appliances including Bosch induction range top, new floorings, heated floors in the bathrooms, custom made radiator covers, built-in dehumidifier. The building has been rainscreened, new windows; re-piped and new elevator. Pool, hot tub and sauna are currently being remodelled. Walk to Canada line, trendy restaurants, Yaletown shops, parks, Urban Fare, marina, Roundhouse Community Center, Elsie Roy Elementary school, Dorothy Lam Daycare.