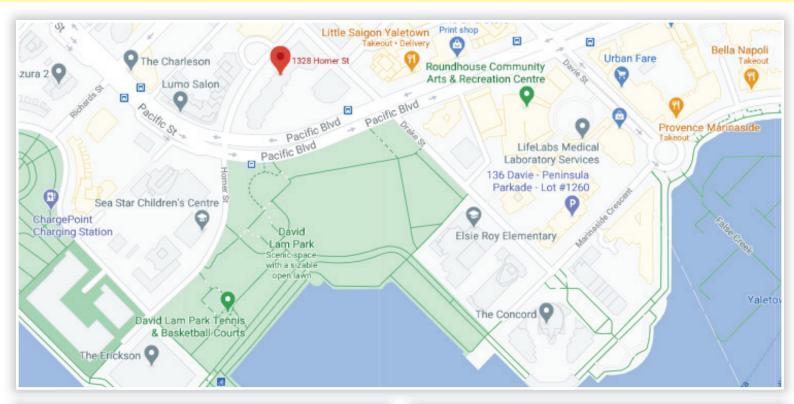

## 607 - 1328 Homer Street, Vancouver

Please contact lvy Lam, 778-223-3336, for specifications.

www.ivylam.com

This communication is not intended to cause or induce breach of an existing agency agreement.

## Description

Concord Pacific's luxury residence in Governor's villa with views of the water and David Lam Park. Very efficient and spacious layout: big square footage for a small price. Hot water and heat are included in the condo fee. Only 2 units per floor with exclusive access by fob. Over \$100,000 spent on renovation by professional interior designer and professional renovator with proper City Permits. Features include custom built cabinets throughout, high end appliances including Bosch induction range top, new floorings, heated floors in the bathrooms, custom made radiator covers, built-in dehumidifier. The building has been rainscreened, new windows; re-piped and new elevator. Pool, hot tub and sauna are currently being remodelled. Walk to Canada line, trendy restaurants, Yaletown shops, parks, Urban Fare, marina, Roundhouse Community Center, Elsie Roy Elementary school, Dorothy Lam Daycare.