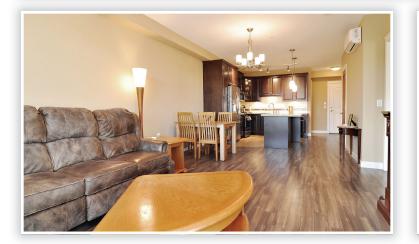

## Description

CORNER UNIT WITH BEAUTIFUL MOUNTAIN VIEWS! 3 bdrms 2 baths in Yorkshire Creek. Excellent floor plan with 1,375 sq ft of livable space including a large enclosed solarium with retractable glass panels, ceiling fan and gas BBQ hookup. Kitchen has granite counters, gas range, pot filler and high end S/S appliances. The building is very quiet and has sound dampening acoustic features as well as solid wood doors. A/C and 9 ceilings. 2 parking stalls and large storage unit. FREE Cable, Internet & Gas for 3 more years. Superb location quick walk to schools, recreation, Yorkson Community Park, Willoughby Town shopping centre and easy access to HWY 1 and Transit.