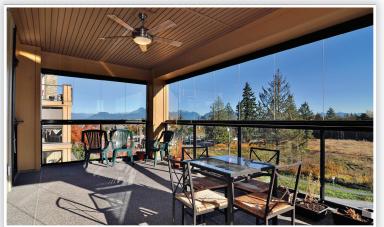

## Description

CORNER UNIT WITH BEAUTIFUL MOUNTAIN VIEWS! 3 bdrms 2 baths in Yorkshire Creek. Excellent floor plan with 1,375 sq ft of livable space including a large enclosed solarium with retractable glass panels, ceiling fan and gas BBQ hookup. Kitchen has granite counters, gas range, pot filler and high end S/S appliances. The building is very quiet and has sound dampening acoustic features as well as solid wood doors. A/C and 9 ceilings. 2 parking stalls and large storage unit. FREE Cable, Internet & Gas for 3 more years. Superb location quick walk to schools, recreation, Yorkson Community Park, Willoughby Town shopping centre and easy access to HWY 1 and Transit.