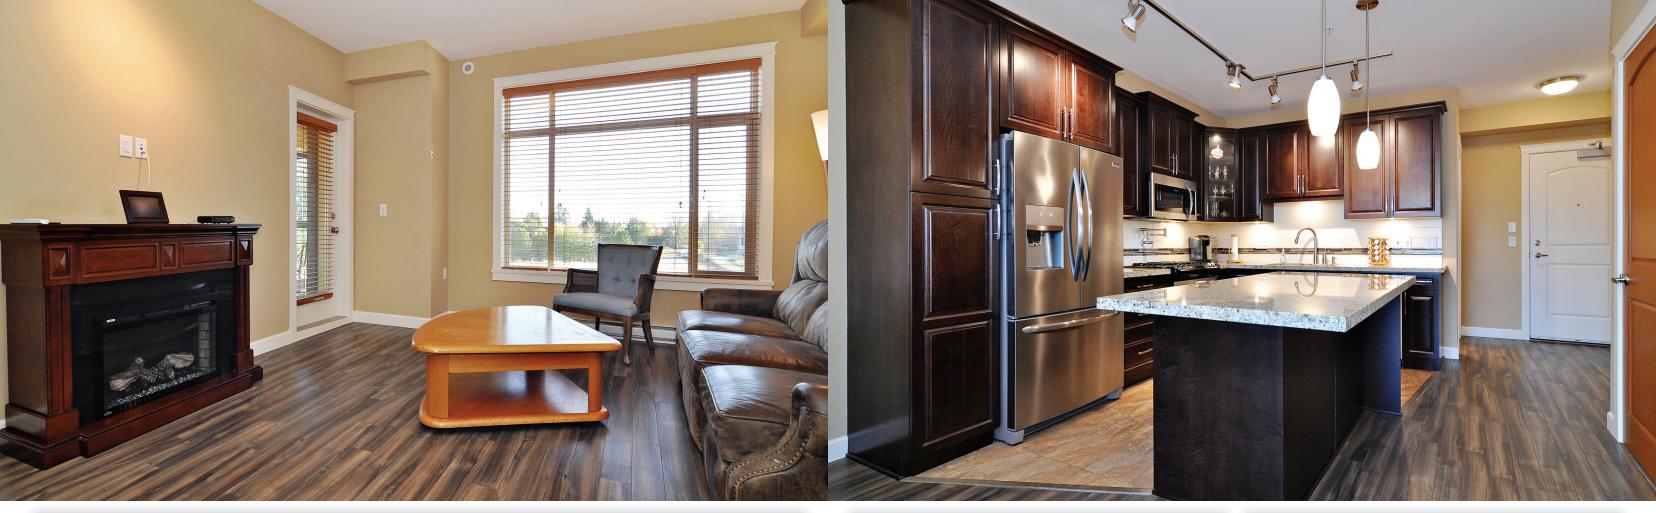

## Description

CORNER UNIT WITH BEAUTIFUL MOUNTAIN VIEWS! 3 bdrms 2 baths in Yorkshire Creek. Excellent floor plan with 1,375 sq ft of livable space including a large enclosed solarium with retractable glass panels, ceiling fan and gas BBQ hookup. Kitchen has granite counters, gas range, pot filler and high end S/S appliances. The building is very quiet and has sound dampening acoustic features as well as solid wood doors. A/C and 9 ceilings. 2 parking stalls and large storage unit. FREE Cable, Internet & Gas for 3 more years. Superb location quick walk to schools, recreation, Yorkson Community Park, Willoughby Town shopping centre and easy access to HWY 1 and Transit.