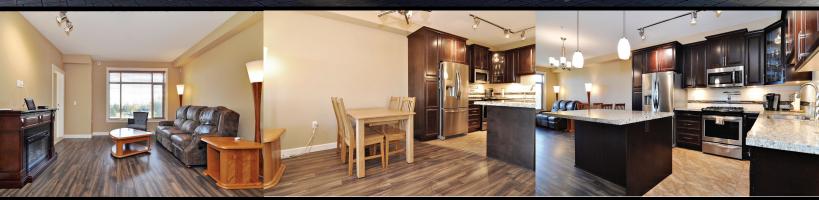

## Description

CORNER UNIT WITH BEAUTIFUL MOUNTAIN VIEWS! 3 bdrms 2 baths in Yorkshire Creek. Excellent floor plan with 1,375 sq ft of livable space including a large enclosed solarium with retractable glass panels, ceiling fan and gas BBQ hookup. Kitchen has granite counters, gas range, pot filler and high end S/S appliances. The building is very quiet and has sound dampening acoustic features as well as solid wood doors. A/C and 9 ceilings. 2 parking stalls and large storage unit. FREE Cable, Internet & Gas for 3 more years. Superb location quick walk to schools, recreation, Yorkson Community Park, Willoughby Town shopping centre and easy access to HWY 1 and Transit.