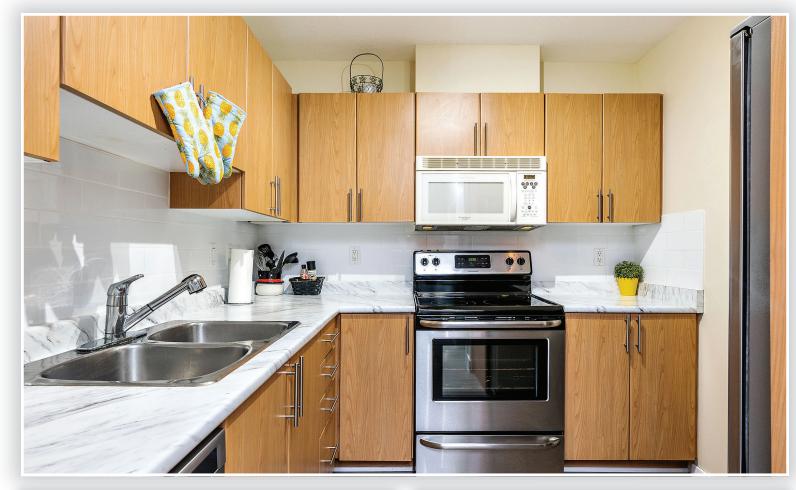

## Description

Welcome to Forest Gate in Sullivan Station! This ground level, end unit boasts lots of natural light, a spacious master bedroom that easily fits a king size bed, a 4 piece cheater ensuite bathroom, & a large Den that is perfect as your home office or second bedroom. The kitchen is functional and clean, with all the necessary appliances and pantry space. This unit provides you with your own single car garage, In suite laundry, and laminate flooring throughout. It is move in ready & perfect for a first time home buyer, or those looking to downsize. Get all of the benefits of a townhouse without any of the stairs! Only steps to transit & the shopping at Panorama Village, with easy access to the whole Lower Mainland from this centrally located complex. Book your showing today!