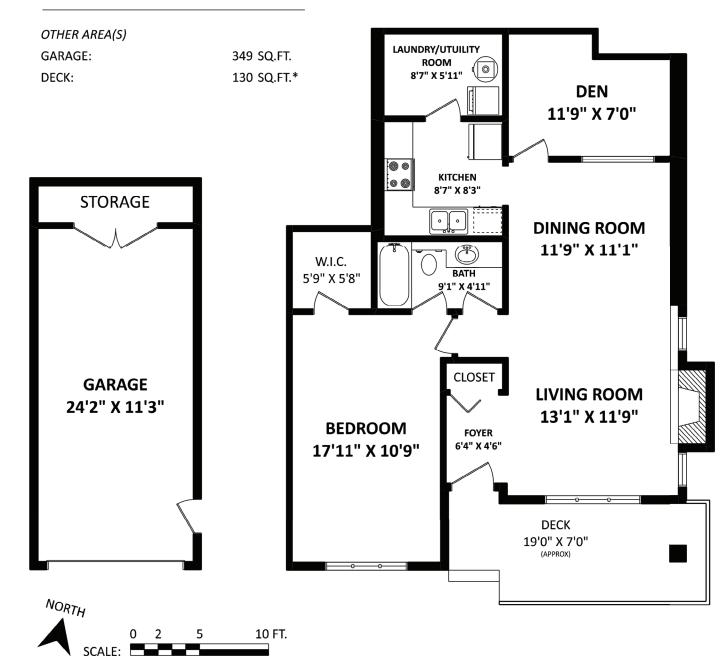

## **TOTAL FINISHED AREA: 932 SQ.FT.**

Geoff Cutler 604-786-7157 geoff@hughmckinnon.com

## **Details**

| Property Style:   | End-Ground Unit |
|-------------------|-----------------|
| Type of Dwelling: | Townhouse       |
| Year Built:       | 2002            |
| Living Area:      | 932 sq. ft.     |
| Maintenance Fee:  | \$179.20        |
| Taxes:            | \$2,059.51      |

## Description

Welcome to Forest Gate in Sullivan Station! This ground level, end unit boasts lots of natural light, a spacious master bedroom that easily fits a king size bed, a 4 piece cheater ensuite bathroom, & a large Den that is perfect as your home office or second bedroom. The kitchen is functional and clean, with all the necessary appliances and pantry space. This unit provides you with your own single car garage, In suite laundry, and laminate flooring throughout. It is move in ready & perfect for a first time home buyer, or those looking to downsize. Get all of the benefits of a townhouse without any of the stairs! Only steps to transit & the shopping at Panorama Village, with easy access to the whole Lower Mainland from this centrally located complex. Book your showing today!