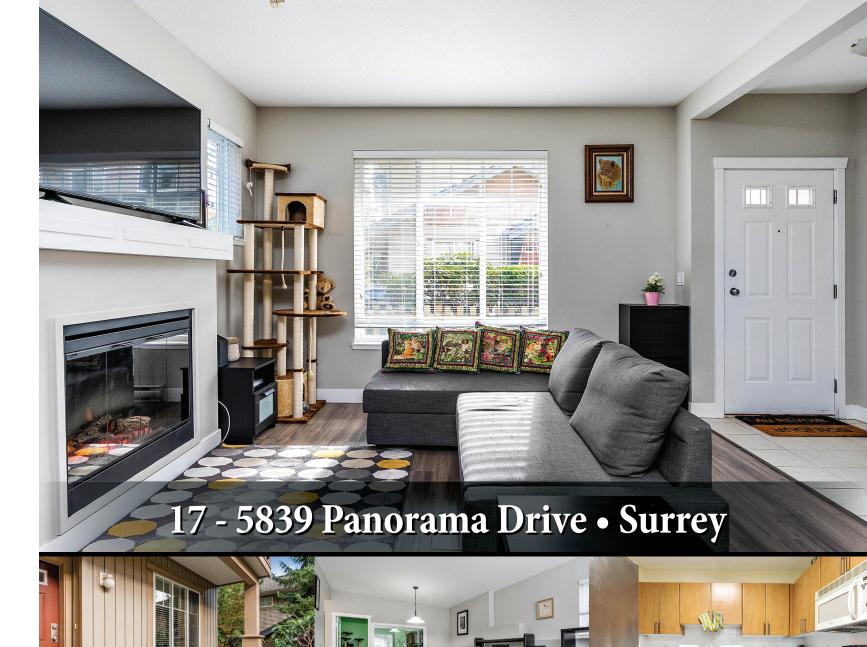

## Description

Welcome to Forest Gate in Sullivan Station! This ground level, end unit boasts lots of natural light, a spacious master bedroom that easily fits a king size bed, a 4 piece cheater ensuite bathroom, & a large Den that is perfect as your home office or second bedroom. The kitchen is functional and clean, with all the necessary appliances and pantry space. This unit provides you with your own single car garage, In suite laundry, and laminate flooring throughout. It is move in ready & perfect for a first time home buyer, or those looking to downsize. Get all of the benefits of a townhouse without any of the stairs! Only steps to transit & the shopping at Panorama Village, with easy access to the whole Lower Mainland from this centrally located complex. Book your showing today!