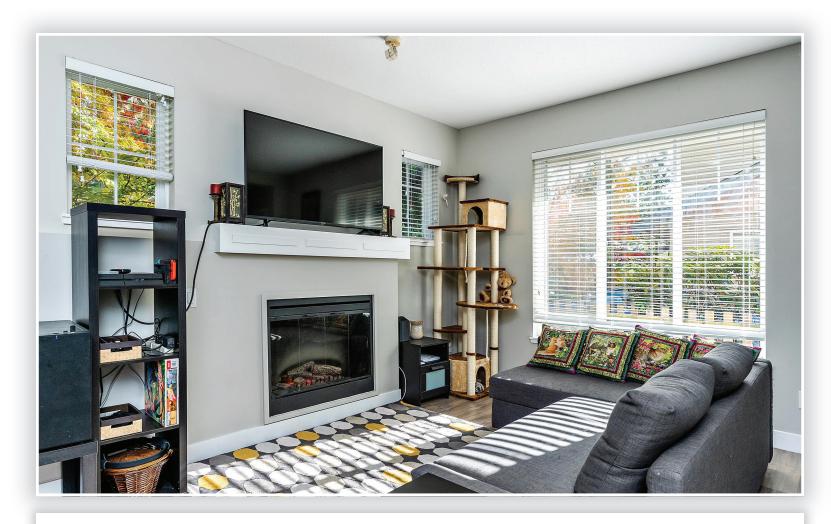

## Description

Welcome to Forest Gate in Sullivan Station! This ground level, end unit boasts lots of natural light, a spacious master bedroom that easily fits a king size bed, a 4 piece cheater ensuite bathroom, & a large Den that is perfect as your home office or second bedroom. The kitchen is functional and clean, with all the necessary appliances and pantry space. This unit provides you with your own single car garage, In suite laundry, and laminate flooring throughout. It is move in ready & perfect for a first time home buyer, or those looking to downsize. Get all of the benefits of a townhouse without any of the stairs! Only steps to transit & the shopping at Panorama Village, with easy access to the whole Lower Mainland from this centrally located complex. Book your showing today!