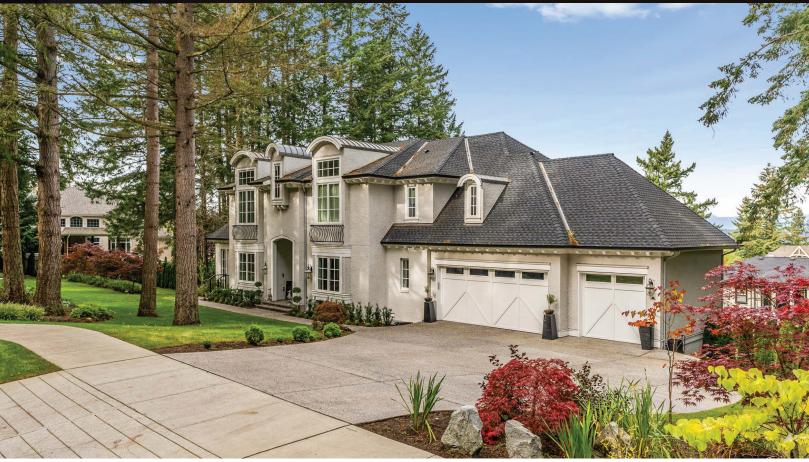

## Description

Timeless Luxury Residence built without compromise, Craftsman millwork, stunning Rest. Hardware lighting throughout.Nestled on a beautifully landscaped 20,000sf lot w/amazing mountain views! Impressive foyer, stunning great room w/ vaulted ceilings, oversized windows, custom built limestone f/p. Gourmet Chefs kitchen w/ professional Thermador appliances, wok kitchen & so much more. Oversized island great for entertaining! Exec Den, formal lvgrm rm & dining rm all well appointed.Luxury Master bed w/spa like ensuite, four more bedrooms all w/ensuites. Lower level is an entertainers dream w/stunning bar, great rm, media rm, fitness rm, library & bedroom. Incredible backyard oasis, swim spa & hot tub not to mention spacious outdoor entertaining areas. Triple Garage. Luxury at its finest!