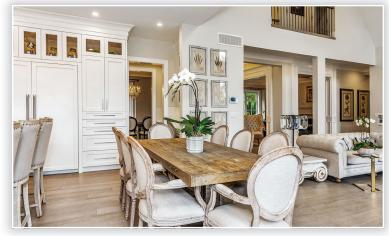

## Description

Timeless Luxury Residence built without compromise, Craftsman millwork, stunning Rest. Hardware lighting throughout.Nestled on a beautifully landscaped 20,000sf lot w/amazing mountain views! Impressive foyer, stunning great room w/ vaulted ceilings, oversized windows, custom built limestone f/p. Gourmet Chefs kitchen w/ professional Thermador appliances, wok kitchen & so much more. Oversized island great for entertaining! Exec Den, formal lvgrm rm & dining rm all well appointed.Luxury Master bed w/spa like ensuite, four more bedrooms all w/ensuites. Lower level is an entertainers dream w/stunning bar, great rm, media rm, fitness rm, library & bedroom. Incredible backyard oasis, swim spa & hot tub not to mention spacious outdoor entertaining areas. Triple Garage. Luxury at its finest!