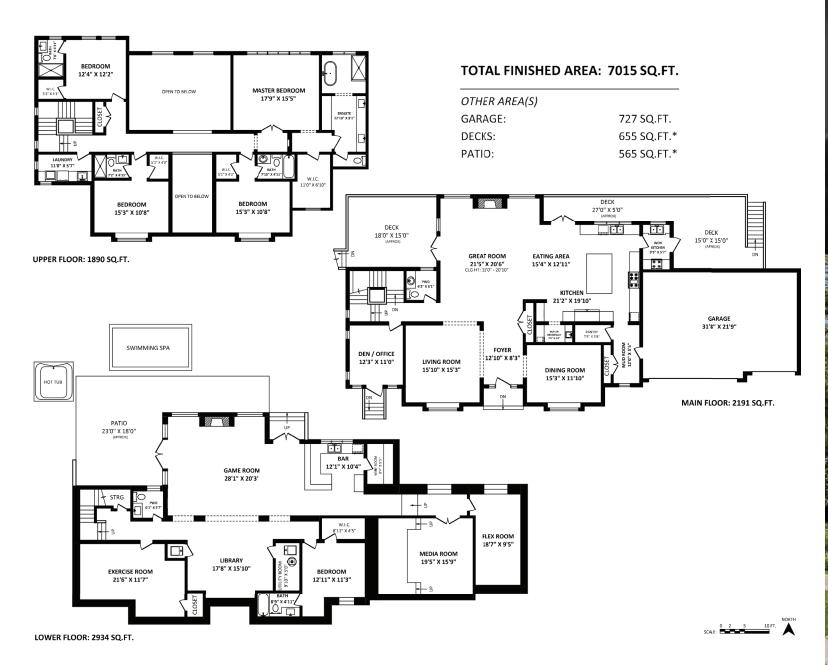

## Details

| Property Style:   | 2 Storey w/ Bsmt |
|-------------------|------------------|
| Type of Dwelling: | Luxury Detached  |
| Year Built:       | 2018             |
| Living Area:      | 7,015 sq. ft.    |
| Lot:              | 20,021 sq. ft.   |
| Taxes:            | \$9171.00        |

## Description

Timeless Luxury Residence built without compromise, Craftsman millwork, stunning Rest. Hardware lighting throughout.Nestled on a beautifully landscaped 20,000sf lot w/amazing mountain views! Impressive foyer, stunning great room w/ vaulted ceilings, oversized windows, custom built limestone f/p. Gourmet Chefs kitchen w/ professional Thermador appliances, wok kitchen & so much more. Oversized island great for entertaining! Exec Den, formal lvgrm rm & dining rm all well appointed.Luxury Master bed w/spa like ensuite, four more bedrooms all w/ensuites. Lower level is an entertainers dream w/stunning bar, great rm, media rm, fitness rm, library & bedroom. Incredible backyard oasis, swim spa & hot tub not to mention spacious outdoor entertaining areas. Triple Garage. Luxury at its finest!