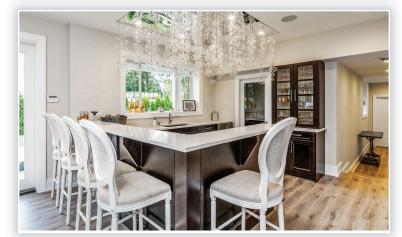

## Description

Timeless Luxury Residence built without compromise, Craftsman millwork, stunning Rest. Hardware lighting throughout.Nestled on a beautifully landscaped 20,000sf lot w/amazing mountain views! Impressive foyer, stunning great room w/ vaulted ceilings, oversized windows, custom built limestone f/p. Gourmet Chefs kitchen w/ professional Thermador appliances, wok kitchen & so much more. Oversized island great for entertaining! Exec Den, formal lvgrm rm & dining rm all well appointed.Luxury Master bed w/spa like ensuite, four more bedrooms all w/ensuites. Lower level is an entertainers dream w/stunning bar, great rm, media rm, fitness rm, library & bedroom. Incredible backyard oasis, swim spa & hot tub not to mention spacious outdoor entertaining areas. Triple Garage. Luxury at its finest!