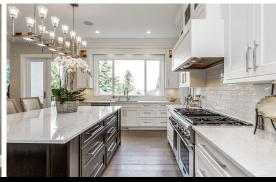

## Description

Timeless Luxury Residence built without compromise, Craftsman millwork, stunning Rest. Hardware lighting throughout.Nestled on a beautifully landscaped 20,000sf lot w/amazing mountain views! Impressive foyer, stunning great room w/ vaulted ceilings, oversized windows, custom built limestone f/p. Gourmet Chefs kitchen w/ professional Thermador appliances, wok kitchen & so much more. Oversized island great for entertaining! Exec Den, formal lvgrm rm & dining rm all well appointed.Luxury Master bed w/spa like ensuite, four more bedrooms all w/ensuites. Lower level is an entertainers dream w/stunning bar, great rm, media rm, fitness rm, library & bedroom. Incredible backyard oasis, swim spa & hot tub not to mention spacious outdoor entertaining areas. Triple Garage. Luxury at its finest!