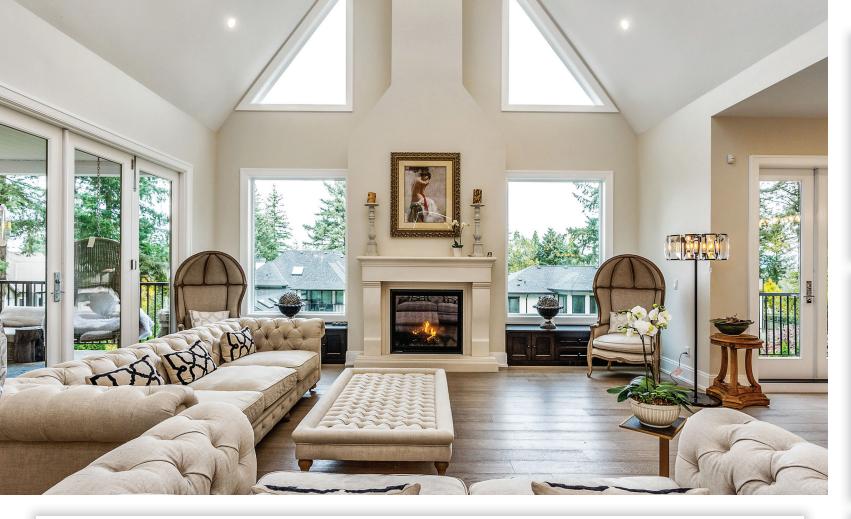

## Description

Timeless Luxury Residence built without compromise, Craftsman millwork, stunning Rest. Hardware lighting throughout.Nestled on a beautifully landscaped 20,000sf lot w/amazing mountain views! Impressive foyer, stunning great room w/ vaulted ceilings, oversized windows, custom built limestone f/p. Gourmet Chefs kitchen w/ professional Thermador appliances, wok kitchen & so much more. Oversized island great for entertaining! Exec Den, formal lvgrm rm & dining rm all well appointed.Luxury Master bed w/spa like ensuite, four more bedrooms all w/ensuites. Lower level is an entertainers dream w/stunning bar, great rm, media rm, fitness rm, library & bedroom. Incredible backyard oasis, swim spa & hot tub not to mention spacious outdoor entertaining areas. Triple Garage. Luxury at its finest!