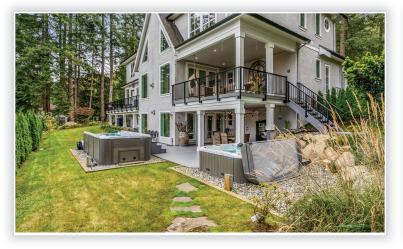

## Description

Timeless Luxury Residence built without compromise, Craftsman millwork, stunning Rest. Hardware lighting throughout.Nestled on a beautifully landscaped 20,000sf lot w/amazing mountain views! Impressive foyer, stunning great room w/ vaulted ceilings, oversized windows, custom built limestone f/p. Gourmet Chefs kitchen w/ professional Thermador appliances, wok kitchen & so much more. Oversized island great for entertaining! Exec Den, formal lvgrm rm & dining rm all well appointed.Luxury Master bed w/spa like ensuite, four more bedrooms all w/ensuites. Lower level is an entertainers dream w/stunning bar, great rm, media rm, fitness rm, library & bedroom. Incredible backyard oasis, swim spa & hot tub not to mention spacious outdoor entertaining areas. Triple Garage. Luxury at its finest!