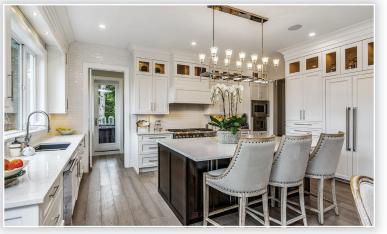

## Description

Timeless Luxury Residence built without compromise, Craftsman millwork, stunning Rest. Hardware lighting throughout.Nestled on a beautifully landscaped 20,000sf lot w/amazing mountain views! Impressive foyer, stunning great room w/ vaulted ceilings, oversized windows, custom built limestone f/p. Gourmet Chefs kitchen w/ professional Thermador appliances, wok kitchen & so much more. Oversized island great for entertaining! Exec Den, formal lvgrm rm & dining rm all well appointed.Luxury Master bed w/spa like ensuite, four more bedrooms all w/ensuites. Lower level is an entertainers dream w/stunning bar, great rm, media rm, fitness rm, library & bedroom. Incredible backyard oasis, swim spa & hot tub not to mention spacious outdoor entertaining areas. Triple Garage. Luxury at its finest!