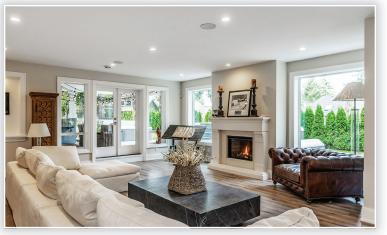

## Description

Timeless Luxury Residence built without compromise, Craftsman millwork, stunning Rest. Hardware lighting throughout.Nestled on a beautifully landscaped 20,000sf lot w/amazing mountain views! Impressive foyer, stunning great room w/ vaulted ceilings, oversized windows, custom built limestone f/p. Gourmet Chefs kitchen w/ professional Thermador appliances, wok kitchen & so much more. Oversized island great for entertaining! Exec Den, formal lvgrm rm & dining rm all well appointed.Luxury Master bed w/spa like ensuite, four more bedrooms all w/ensuites. Lower level is an entertainers dream w/stunning bar, great rm, media rm, fitness rm, library & bedroom. Incredible backyard oasis, swim spa & hot tub not to mention spacious outdoor entertaining areas. Triple Garage. Luxury at its finest!