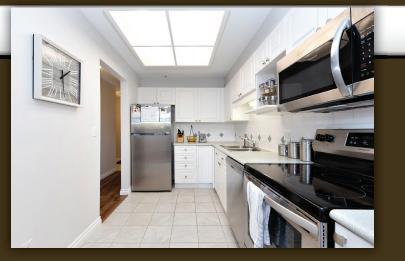

## 307 - 19131 Ford Road, Pitt Meadows

WOW TOTALLY RENOVATED two bedroom condo. Great bright western exposure Livingroom with vaulted ceiling and corner gas f/p - gas incl in your strata fees leading to a large covered deck. Open floor plan with Renovated kitchen with all new appliances, Dining room, 2 spacious bedrooms, large master with walk in closet. New baseboards, decor paint, new floor tiles, lighting fixtures, custom blinds, new bathroom with tub and shower and more. 2 parking stalls and 1 storage locker. BONUS in-suite storage room. Right in the heart of Pitt Meadows & walking distance to schools, shopping, groceries, parks, Foamers Folly Brewery & Westcoast Express. Well maintained strata with renewed insurance Like a show home..