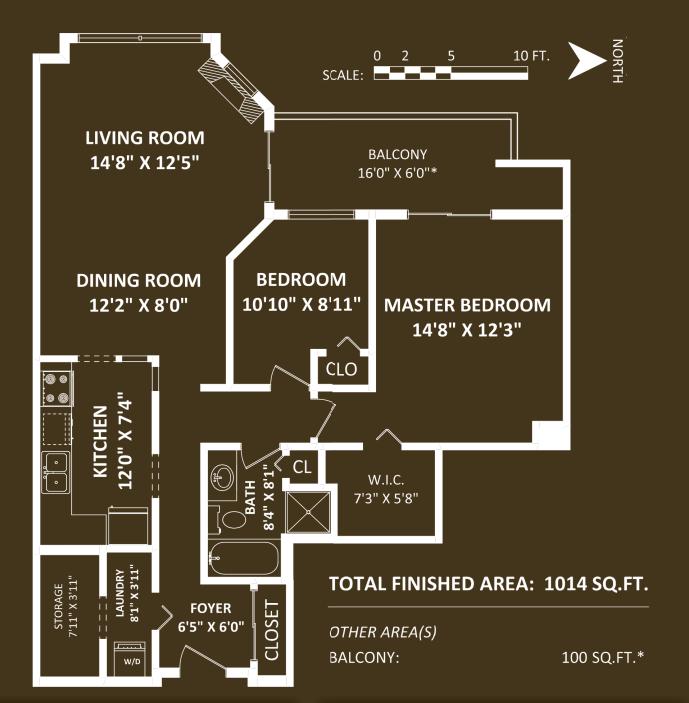

## 307 - 19131 Ford Road, Pitt Meadows

WOW TOTALLY RENOVATED two bedroom condo. Great bright western exposure Livingroom with vaulted ceiling and corner gas f/p - gas incl in your strata fees leading to a large covered deck. Open floor plan with Renovated kitchen with all new appliances, Dining room, 2 spacious bedrooms, large master with walk in closet. New baseboards, decor paint, new floor tiles, lighting fixtures, custom blinds, new bathroom with tub and shower and more. 2 parking stalls and 1 storage locker. BONUS in-suite storage room. Right in the heart of Pitt Meadows & walking distance to schools, shopping, groceries, parks, Foamers Folly Brewery & Westcoast Express. Well maintained strata with renewed insurance Like a show home..

| Maintenance Fee | \$332.11              |
|-----------------|-----------------------|
| Taxes           | \$2,300.10            |
| Age             | 25 years              |
| Style           | Inside Unit           |
| Bedrooms        | 2                     |
| Bathrooms       | 1                     |
| Size            | 1,014 ft <sup>2</sup> |