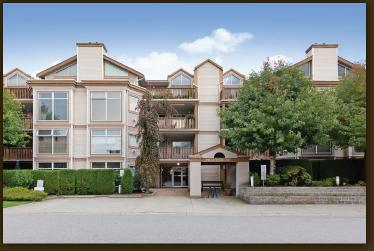

## 307 - 19131 Ford Road, Pitt Meadows

WOW TOTALLY RENOVATED two bedroom condo. Great bright western exposure Livingroom with vaulted ceiling and corner gas f/p - gas incl in your strata fees leading to a large covered deck. Open floor plan with Renovated kitchen with all new appliances, Dining room, 2 spacious bedrooms, large master with walk in closet. New baseboards, decor paint, new floor tiles, lighting fixtures, custom blinds, new bathroom with tub and shower and more. 2 parking stalls and 1 storage locker. BONUS in-suite storage room. Right in the heart of Pitt Meadows & walking distance to schools, shopping, groceries, parks, Foamers Folly Brewery & Westcoast Express. Well maintained strata with renewed insurance Like a show home..