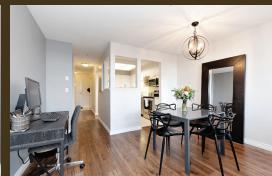

## 307 - 19131 Ford Road, Pitt Meadows

WOW TOTALLY RENOVATED two bedroom condo. Great bright western exposure Livingroom with vaulted ceiling and corner gas f/p - gas incl in your strata fees leading to a large covered deck. Open floor plan with Renovated kitchen with all new appliances, Dining room, 2 spacious bedrooms, large master with walk in closet. New baseboards, decor paint, new floor tiles, lighting fixtures, custom blinds, new bathroom with tub and shower and more. 2 parking stalls and 1 storage locker. BONUS in-suite storage room. Right in the heart of Pitt Meadows & walking distance to schools, shopping, groceries, parks, Foamers Folly Brewery & Westcoast Express. Well maintained strata with renewed insurance Like a show home..