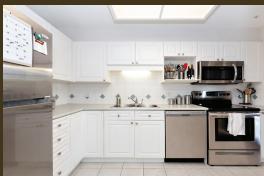

## 307 - 19131 Ford Road, Pitt Meadows

WOW TOTALLY RENOVATED two bedroom condo. Great bright western exposure Livingroom with vaulted ceiling and corner gas f/p - gas incl in your strata fees leading to a large covered deck. Open floor plan with Renovated kitchen with all new appliances, Dining room, 2 spacious bedrooms, large master with walk in closet. New baseboards, decor paint, new floor tiles, lighting fixtures, custom blinds, new bathroom with tub and shower and more. 2 parking stalls and 1 storage locker. BONUS in-suite storage room. Right in the heart of Pitt Meadows & walking distance to schools, shopping, groceries, parks, Foamers Folly Brewery & Westcoast Express. Well maintained strata with renewed insurance Like a show home..