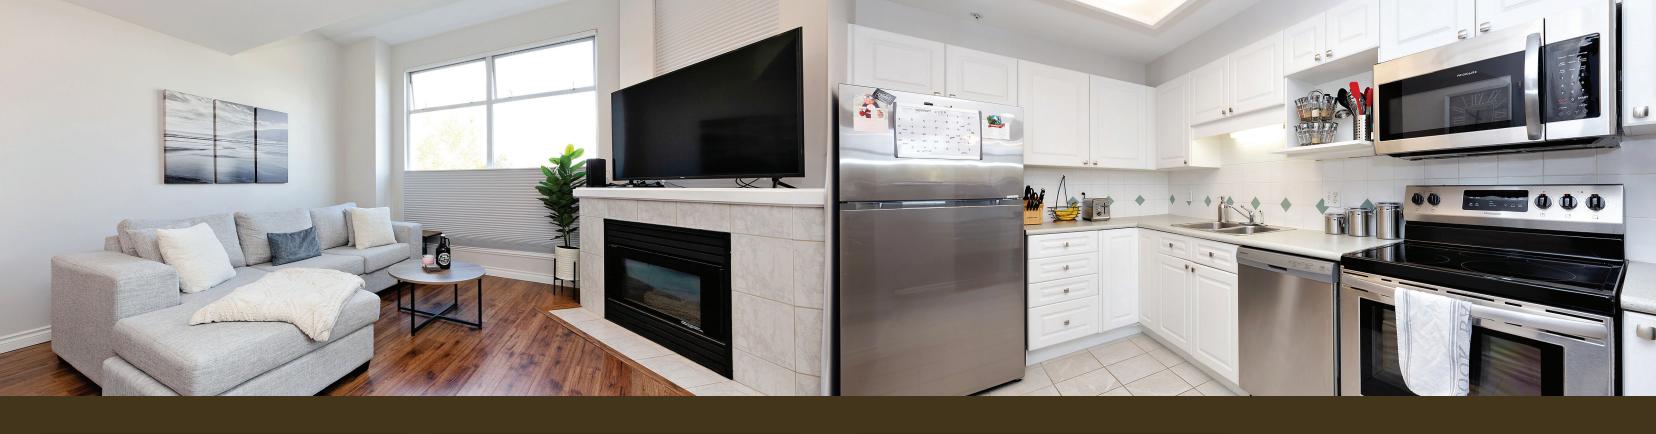

## 307 - 19131 Ford Road, Pitt Meadows

WOW TOTALLY RENOVATED two bedroom condo. Great bright western exposure Livingroom with vaulted ceiling and corner gas f/p - gas incl in your strata fees leading to a large covered deck. Open floor plan with Renovated kitchen with all new appliances, Dining room, 2 spacious bedrooms, large master with walk in closet. New baseboards, decor paint, new floor tiles, lighting fixtures, custom blinds, new bathroom with tub and shower and more. 2 parking stalls and 1 storage locker. BONUS in-suite storage room. Right in the heart of Pitt Meadows & walking distance to schools, shopping, groceries, parks, Foamers Folly Brewery & Westcoast Express. Well maintained strata with renewed insurance Like a show home..