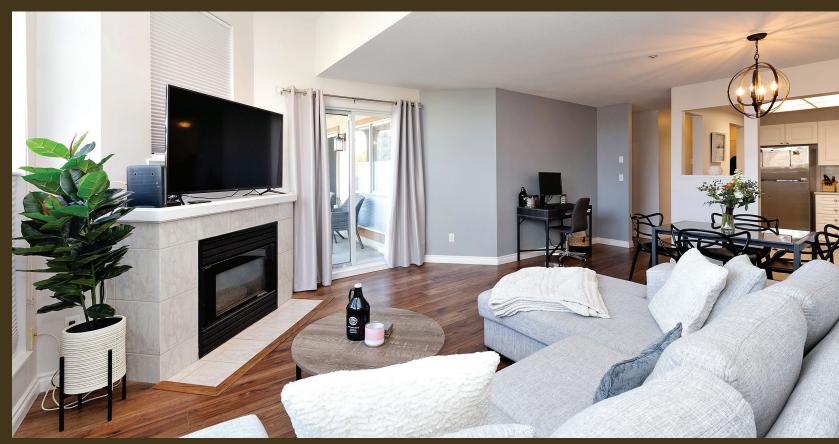

## 307 - 19131 Ford Road, Pitt Meadows

WOW TOTALLY RENOVATED two bedroom condo. Great bright western exposure Livingroom with vaulted ceiling and corner gas f/p - gas incl in your strata fees leading to a large covered deck. Open floor plan with Renovated kitchen with all new appliances, Dining room, 2 spacious bedrooms, large master with walk in closet. New baseboards, decor paint, new floor tiles, lighting fixtures, custom blinds, new bathroom with tub and shower and more. 2 parking stalls and 1 storage locker. BONUS in-suite storage room. Right in the heart of Pitt Meadows & walking distance to schools, shopping, groceries, parks, Foamers Folly Brewery & Westcoast Express. Well maintained strata with renewed insurance Like a show home..