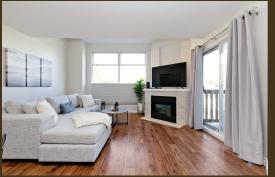

## 307 - 19131 Ford Road, Pitt Meadows

WOW TOTALLY RENOVATED two bedroom condo. Great bright western exposure Livingroom with vaulted ceiling and corner gas f/p - gas incl in your strata fees leading to a large covered deck. Open floor plan with Renovated kitchen with all new appliances, Dining room, 2 spacious bedrooms, large master with walk in closet. New baseboards, decor paint, new floor tiles, lighting fixtures, custom blinds, new bathroom with tub and shower and more. 2 parking stalls and 1 storage locker. BONUS in-suite storage room. Right in the heart of Pitt Meadows & walking distance to schools, shopping, groceries, parks, Foamers Folly Brewery & Westcoast Express. Well maintained strata with renewed insurance Like a show home..