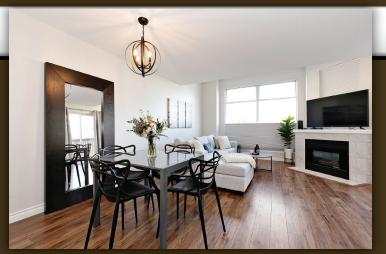

## 307 - 19131 Ford Road, Pitt Meadows

WOW TOTALLY RENOVATED two bedroom condo. Great bright western exposure Livingroom with vaulted ceiling and corner gas f/p - gas incl in your strata fees leading to a large covered deck. Open floor plan with Renovated kitchen with all new appliances, Dining room, 2 spacious bedrooms, large master with walk in closet. New baseboards, decor paint, new floor tiles, lighting fixtures, custom blinds, new bathroom with tub and shower and more. 2 parking stalls and 1 storage locker. BONUS in-suite storage room. Right in the heart of Pitt Meadows & walking distance to schools, shopping, groceries, parks, Foamers Folly Brewery & Westcoast Express. Well maintained strata with renewed insurance Like a show home..