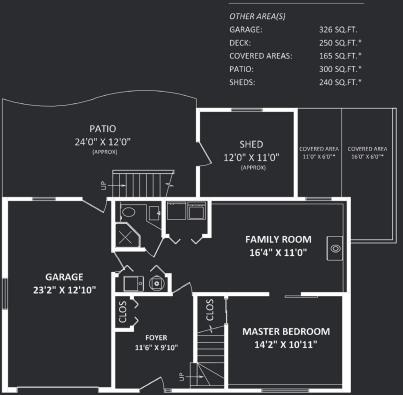

BUILDER'S PLAN: 1960 SQ.FT.

LOWER FLOOR: 830 SQ.FT.

This version of the floor plan is for marketing purposes only. Please contact Robyn Lau, 604-306-3915, for specifications. This communication is not intended to cause or induce breach of an existing agency agreement.

MAIN FLOOR: 1130 SQ.FT.

## Details

| 2 | 4 | Property Style:   | Basement Entry |
|---|---|-------------------|----------------|
|   |   | Type of Dwelling: | Detached       |
|   | 2 | Year Built:       | 1979           |
|   |   | Living Area:      | 1,960 sq. ft.  |
|   |   | Lot:              | 6,050 sq.ft    |
|   |   | Taxes:            | \$3,183.90     |