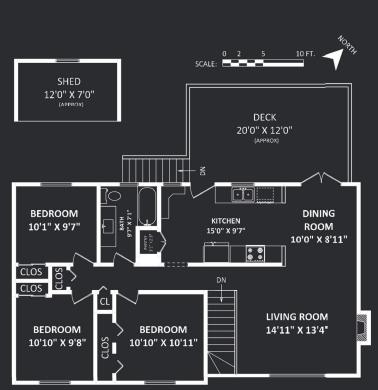

BUILDER'S PLAN: 1960 SQ.FT.

LOWER FLOOR: 830 SQ.FT.

This version of the floor plan is for marketing purposes only. Please contact Robyn Lau, 604-306-3915, for specifications. This communication is not intended to cause or induce breach of an existing agency agreement.

MAIN FLOOR: 1130 SQ.FT.

## Details

| 2 | 4 | Property Style:   | Basement Entry |
|---|---|-------------------|----------------|
|   |   | Type of Dwelling: | Detached       |
|   | 2 | Year Built:       | 1979           |
|   |   | Living Area:      | 1,960 sq. ft.  |
|   |   | Lot:              | 6,050 sq.ft    |
|   |   | Taxes:            | \$3,183.90     |