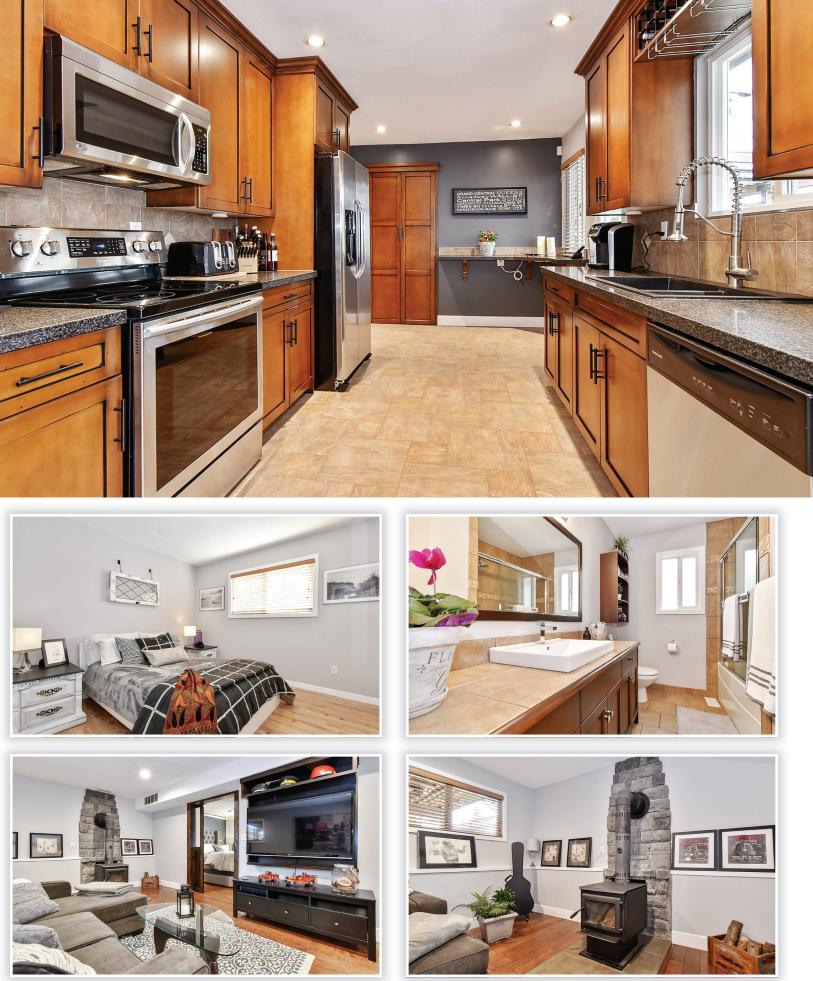

## Description

ry Welcome to one of the best areas of Abbotsford. On the South Side of Highway No. 1 in West Abbotsford. One of the hidden family neighborhoods that has convenience to everything including 79 schools, shopping, quick freeway access, etc. This 2 level basement entry home is fully updated and ready to move in. 4 bedrooms and ft. 2 bathrooms makes this the perfect family home. New furnace and hot water tank in 2017. The home has one of the most private 1.ft backyards with large outdoor deck, hottub and plenty of space to run. Storage under the deck plus work space in the garage makes this a handymans dream.