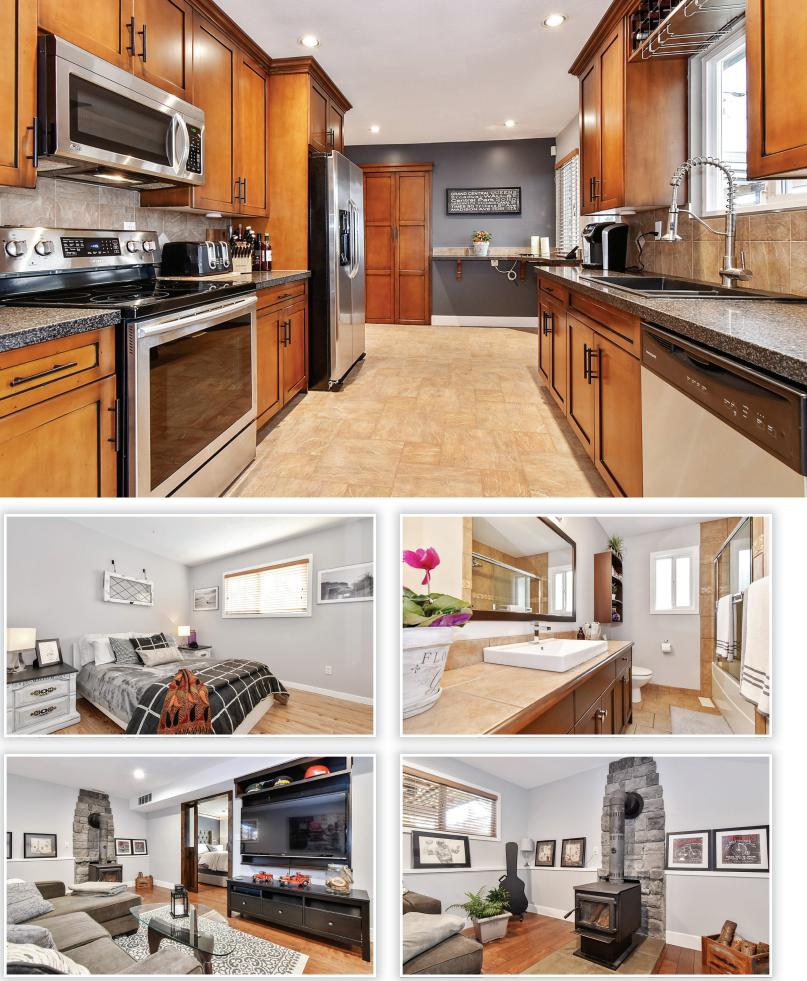

## Details

| 2 | 4 | Property Style:   | Basement Entry |
|---|---|-------------------|----------------|
|   |   | Type of Dwelling: | Detached       |
|   | 2 | Year Built:       | 1979           |
|   |   | Living Area:      | 1,960 sq. ft.  |
|   |   | Lot:              | 6,050 sq.ft    |
|   |   | Taxes:            | \$3,183.90     |

## Description

ry Welcome to one of the best areas of Abbotsford. On the South Side of Highway No. 1 in West Abbotsford. One of the hidden family neighborhoods that has convenience to everything including 79 schools, shopping, quick freeway access, etc. This 2 level basement entry home is fully updated and ready to move in. 4 bedrooms and ft. 2 bathrooms makes this the perfect family home. New furnace and hot water tank in 2017. The home has one of the most private 1.ft backyards with large outdoor deck, hottub and plenty of space to run. Storage under the deck plus work space in the garage makes this a handymans dream.