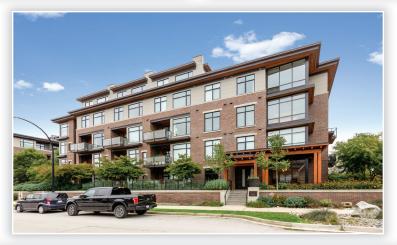

## 108 - 262 Salter Street • New Westminster

| Features    |           |                  |                      |
|-------------|-----------|------------------|----------------------|
| Price:      | \$615,000 | Туре:            | Ground Level Unit    |
| Year Built: | 2015      | Size:            | 926 ft. <sup>2</sup> |
| Bedrooms:   | 2         | Maintenance Fee: | \$356.84             |
| Bathrooms:  | 2         | Taxes:           | \$2,181.73           |

## Rob Johnson Going the Extra Mile!!

604-880-2944 robjohnsonrealtor@gmail.com www.robrealtor.com

Welcome to Portage of Port Royal. The ground level unit has spacious floor plan with lofty 10 ceilings & a beautiful brick feature wall. High end finishes, quartz counters, Side-by-Side appliance pkg, built-in stove/oven, microwave + coffee machine. Ensuite bath w/ double vanity, shower, and soaker tub. Enjoy the morning sun on the private, east facing patio and lawn area that opens up onto the quiet courtyard. Walking trails along Fraser River, outlet mall, dog park, and easy access to highways and only 30 mins to Vancouver. One parking / One storage locker included.