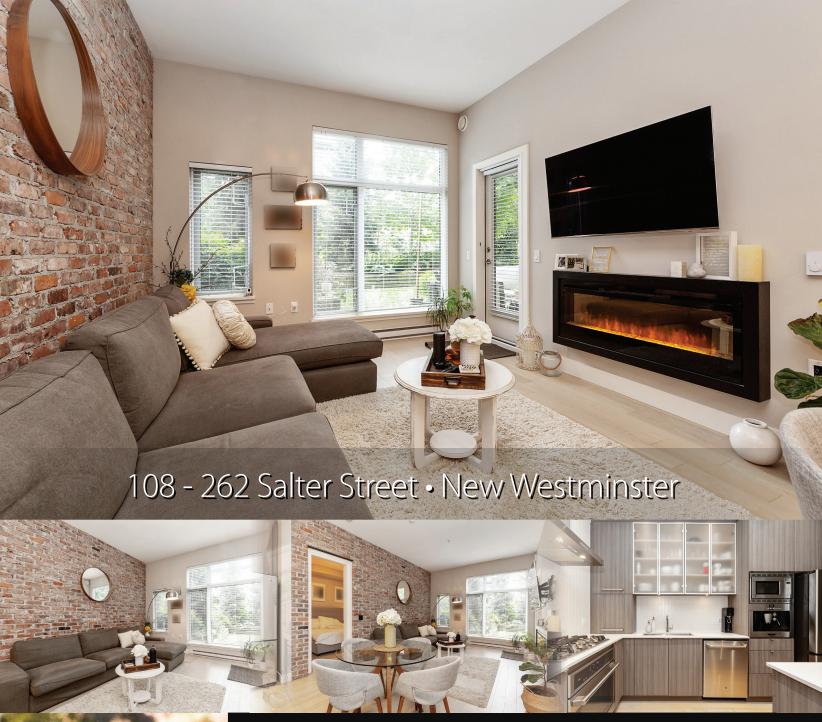

## 108 - 262 Salter Street • New Westminster

| Features    |           |                  |                      |
|-------------|-----------|------------------|----------------------|
| Price:      | \$615,000 | Туре:            | Ground Level Unit    |
| Year Built: | 2015      | Size:            | 926 ft. <sup>2</sup> |
| Bedrooms:   | 2         | Maintenance Fee: | \$356.84             |
| Bathrooms:  | 2         | Taxes:           | \$2,181.73           |

## Rob Johnson Going the Extra Mile!!

604-880-2944 robjohnsonrealtor@gmail.com www.robrealtor.com

Welcome to Portage of Port Royal. The ground level unit has spacious floor plan with lofty 10 ceilings & a beautiful brick feature wall. High end finishes, quartz counters, Side-by-Side appliance pkg, built-in stove/oven, microwave + coffee machine. Ensuite bath w/ double vanity, shower, and soaker tub. Enjoy the morning sun on the private, east facing patio and lawn area that opens up onto the quiet courtyard. Walking trails along Fraser River, outlet mall, dog park, and easy access to highways and only 30 mins to Vancouver. One parking / One storage locker included.