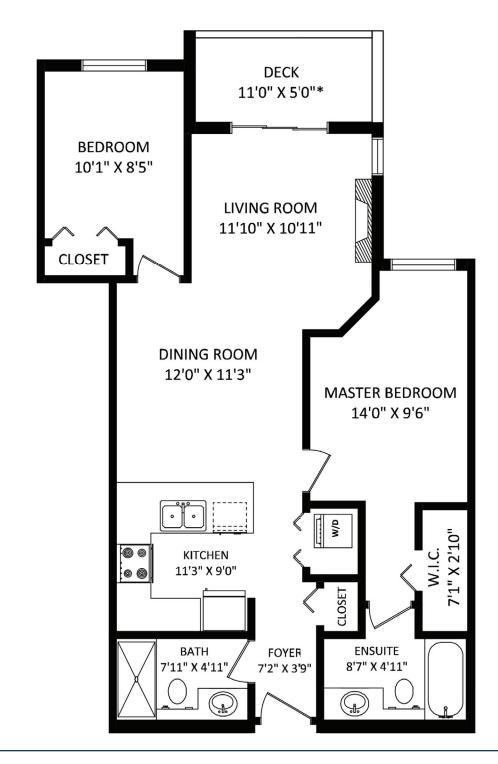

C215 - 8929 202 Street • Langley

Royal LePage Wolstencroft Realty 135-19664 64 Avenue, Langley, BC V2Y 3J6

Scott Strudwick
Personal Real Estate Corporation

This version of the floor plan is for marketing purposes only.

## **Description**

The Grove - 2 bedroom 2 bathroom unit with an excellent open plan layout. Kitchen features granite counters and stainless steel appliances. Cozy living room with electric fireplace and slider to covered deck. Bedrooms are separated by living area for privacy. Master with full ensuite. Fresh paint and located on a quiet side of the building. Amenities include underground secure parking, playground, and an extra storage locker. Great investment as rentals are allowed and 2 pets (dogs or cats) are allowed. Gated complex for extra security. Fantastic location and walking distance to everything you need including, shopping, restaurants, transit and Park & Ride, quick access to Highway 1!