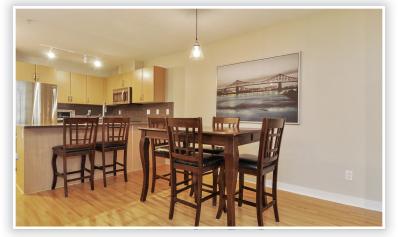

## **Description**

The Grove - 2 bedroom 2 bathroom unit with an excellent open plan layout. Kitchen features granite counters and stainless steel appliances. Cozy living room with electric fireplace and slider to covered deck. Bedrooms are separated by living area for privacy. Master with full ensuite. Fresh paint and located on a quiet side of the building. Amenities include underground secure parking, playground, and an extra storage locker. Great investment as rentals are allowed and 2 pets (dogs or cats) are allowed. Gated complex for extra security. Fantastic location and walking distance to everything you need including, shopping, restaurants, transit and Park & Ride, quick access to Highway 1!