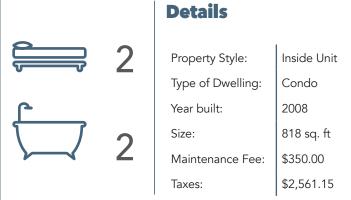

## **Description**

The Grove - 2 bedroom 2 bathroom unit with an excellent open plan layout. Kitchen features granite counters and stainless steel appliances. Cozy living room with electric fireplace and slider to covered deck. Bedrooms are separated by living area for privacy. Master with full ensuite. Fresh paint and located on a quiet side of the building. Amenities include underground secure parking, playground, and an extra storage locker. Great investment as rentals are allowed and 2 pets (dogs or cats) are allowed. Gated complex for extra security. Fantastic location and walking distance to everything you need including, shopping, restaurants, transit and Park & Ride, quick access to Highway 1!