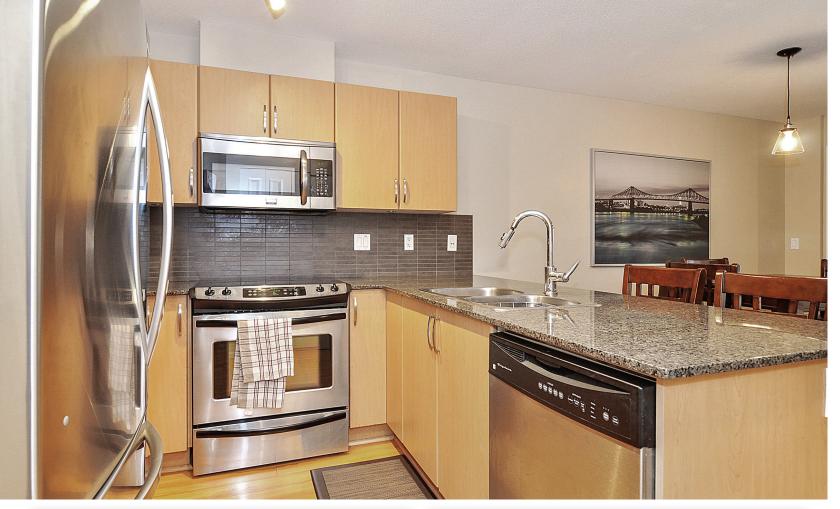

## **Description**

The Grove - 2 bedroom 2 bathroom unit with an excellent open plan layout. Kitchen features granite counters and stainless steel appliances. Cozy living room with electric fireplace and slider to covered deck. Bedrooms are separated by living area for privacy. Master with full ensuite. Fresh paint and located on a quiet side of the building. Amenities include underground secure parking, playground, and an extra storage locker. Great investment as rentals are allowed and 2 pets (dogs or cats) are allowed. Gated complex for extra security. Fantastic location and walking distance to everything you need including, shopping, restaurants, transit and Park & Ride, quick access to Highway 1!