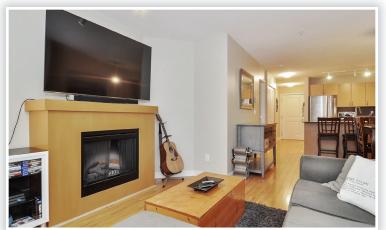

## **Description**

The Grove - 2 bedroom 2 bathroom unit with an excellent open plan layout. Kitchen features granite counters and stainless steel appliances. Cozy living room with electric fireplace and slider to covered deck. Bedrooms are separated by living area for privacy. Master with full ensuite. Fresh paint and located on a quiet side of the building. Amenities include underground secure parking, playground, and an extra storage locker. Great investment as rentals are allowed and 2 pets (dogs or cats) are allowed. Gated complex for extra security. Fantastic location and walking distance to everything you need including, shopping, restaurants, transit and Park & Ride, quick access to Highway 1!