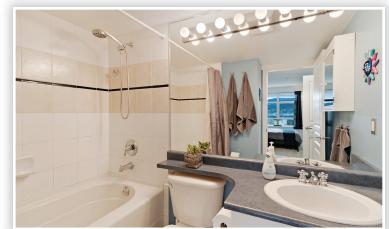

## Description

Spotless, clean "West" facing mountain view. 2 bedroom, 2 bath at sought after "Sunrisa". Spacious open plan, 2 parking; Balcony faces west, quiet location, Building has newer windows, balconies, siding, roof, plus parking membrane. Full amenities include, indoor pool, fitness center, hot tub & sauna. Super location near transit, schools, shops, restaurants & breweries. Maintenance fee includes hot water & gas. Easy to show.