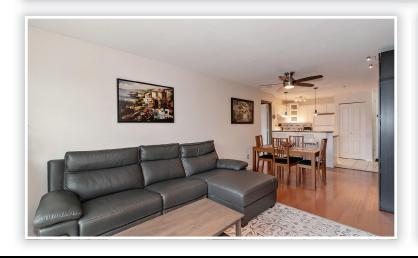

## Description

Spotless, clean "West" facing mountain view. 2 bedroom, 2 bath at sought after "Sunrisa". Spacious open plan, 2 parking; Balcony faces west, quiet location, Building has newer windows, balconies, siding, roof, plus parking membrane. Full amenities include, indoor pool, fitness center, hot tub & sauna. Super location near transit, schools, shops, restaurants & breweries. Maintenance fee includes hot water & gas. Easy to show.