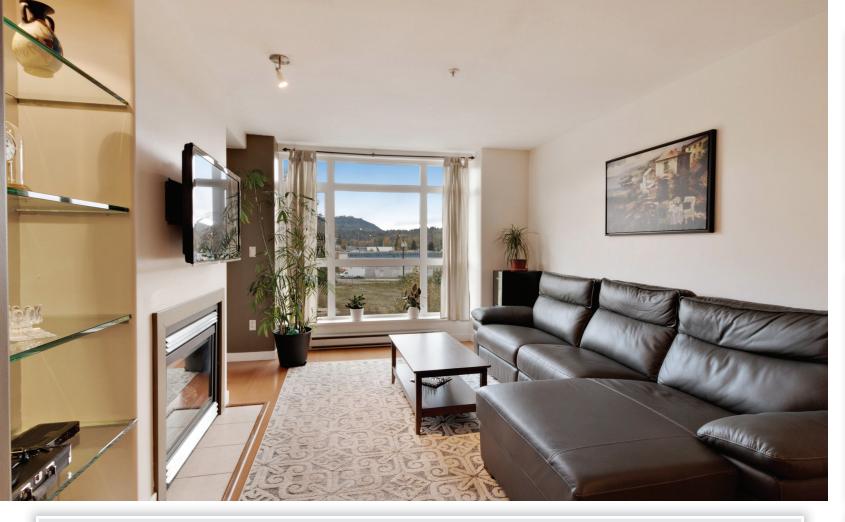

## Description

Spotless, clean "West" facing mountain view. 2 bedroom, 2 bath at sought after "Sunrisa". Spacious open plan, 2 parking; Balcony faces west, quiet location, Building has newer windows, balconies, siding, roof, plus parking membrane. Full amenities include, indoor pool, fitness center, hot tub & sauna. Super location near transit, schools, shops, restaurants & breweries. Maintenance fee includes hot water & gas. Easy to show.