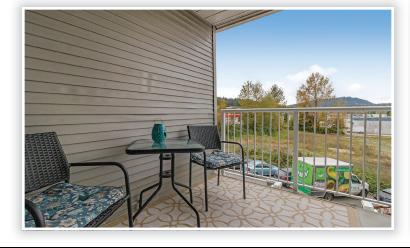

## Description

Spotless, clean "West" facing mountain view. 2 bedroom, 2 bath at sought after "Sunrisa". Spacious open plan, 2 parking; Balcony faces west, quiet location, Building has newer windows, balconies, siding, roof, plus parking membrane. Full amenities include, indoor pool, fitness center, hot tub & sauna. Super location near transit, schools, shops, restaurants & breweries. Maintenance fee includes hot water & gas. Easy to show.