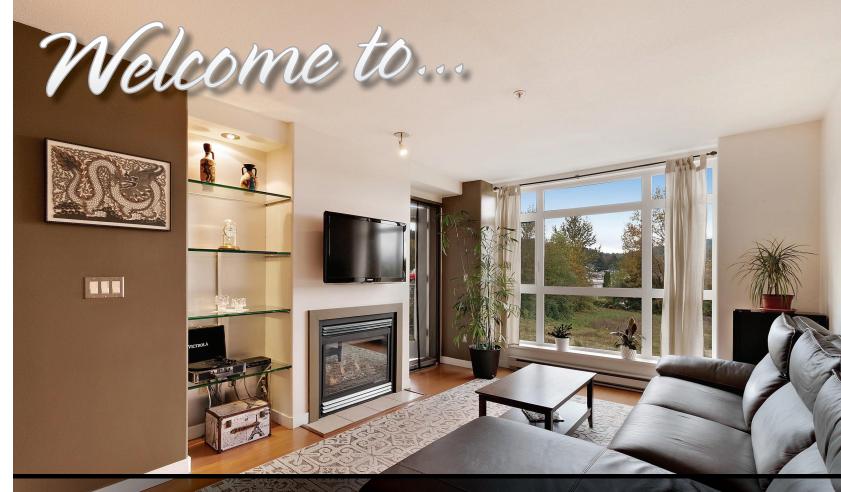

## Description

Spotless, clean "West" facing mountain view. 2 bedroom, 2 bath at sought after "Sunrisa". Spacious open plan, 2 parking; Balcony faces west, quiet location, Building has newer windows, balconies, siding, roof, plus parking membrane. Full amenities include, indoor pool, fitness center, hot tub & sauna. Super location near transit, schools, shops, restaurants & breweries. Maintenance fee includes hot water & gas. Easy to show.