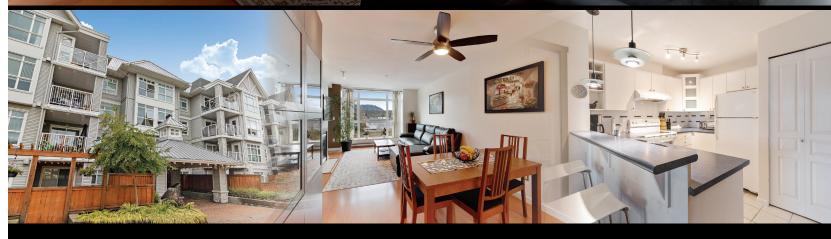

## Description

Spotless, clean "West" facing mountain view. 2 bedroom, 2 bath at sought after "Sunrisa". Spacious open plan, 2 parking; Balcony faces west, quiet location, Building has newer windows, balconies, siding, roof, plus parking membrane. Full amenities include, indoor pool, fitness center, hot tub & sauna. Super location near transit, schools, shops, restaurants & breweries. Maintenance fee includes hot water & gas. Easy to show.