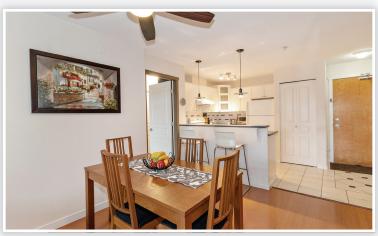

## Description

Spotless, clean "West" facing mountain view. 2 bedroom, 2 bath at sought after "Sunrisa". Spacious open plan, 2 parking; Balcony faces west, quiet location, Building has newer windows, balconies, siding, roof, plus parking membrane. Full amenities include, indoor pool, fitness center, hot tub & sauna. Super location near transit, schools, shops, restaurants & breweries. Maintenance fee includes hot water & gas. Easy to show.