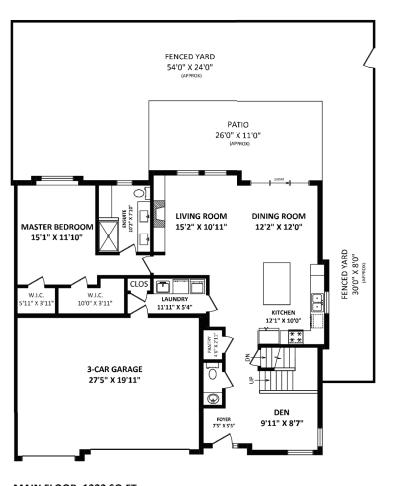

#### TOTAL FINISHED AREA: 3672 SQ.FT.

OTHER AREA(S)

3-CAR GARAGE: 574 SQ.FT. PATIO: 293 SQ.FT.\*

FENCED YARD: 1220 SQ.FT.\*

MAIN FLOOR: 1333 SQ.FT.

## Here Is The One!

Prima living! This Gorgeous duplex style townhome is set in an exclusive boutique enclave. Over 3600 square feet, rare triple car garage, main floor master bedroom with 2 walk in closets, soundproofed wall with neighbour. Large, beautifully landscaped yard that opens to central garden area. Designer touches throughout and loaded with tens of thousand of dollars in quality features & upgrades. Soaring 18 foot ceilings, extra windows, Gourmet kitchen with upgraded appliances & fixtures, wine fridge, heat pump and Air Conditioning, engineered hardwood flooring throughout. 4 bedrooms plus office, loft and beautifully finished full basement with bar area. Tons of storage, 2 pets allowed - no size restriction. Quick walk to excellent shops & services, schools, golf course & recreation. Live beautifully!