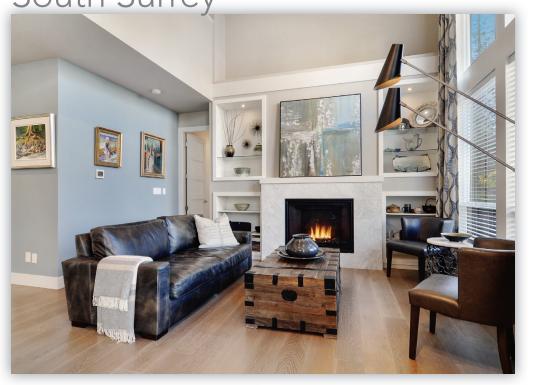

## Here Is The One!

Prima living! This Gorgeous duplex style townhome is set in an exclusive boutique enclave. Over 3600 square feet, rare triple car garage, main floor master bedroom with 2 walk in closets, soundproofed wall with neighbour. Large, beautifully landscaped yard that opens to central garden area. Designer touches throughout and loaded with tens of thousand of dollars in quality features & upgrades. Soaring 18 foot ceilings, extra windows, Gourmet kitchen with upgraded appliances & fixtures, wine fridge, heat pump and Air Conditioning, engineered hardwood flooring throughout. 4 bedrooms plus office, loft and beautifully finished full basement with bar area. Tons of storage, 2 pets allowed - no size restriction. Quick walk to excellent shops & services, schools, golf course & recreation. Live beautifully!