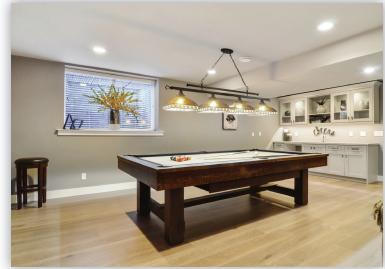

# BEDROOM RECREATION ROOM LOWER FLOOR: 1294 SQ.FT. STORAGE 16'2" X 7'9'

## Here Is The One!

Prima living! This Gorgeous duplex style townhome is set in an exclusive boutique enclave. Over 3600 square feet, rare triple car garage, main floor master bedroom with 2 walk in closets, soundproofed wall with neighbour. Large, beautifully landscaped yard that opens to central garden area. Designer touches throughout and loaded with tens of thousand of dollars in quality features & upgrades. Soaring 18 foot ceilings, extra windows, Gourmet kitchen with upgraded appliances & fixtures, wine fridge, heat pump and Air Conditioning, engineered hardwood flooring throughout. 4 bedrooms plus office, loft and beautifully finished full basement with bar area. Tons of storage, 2 pets allowed - no size restriction. Quick walk to excellent shops & services, schools, golf course & recreation. Live beautifully!