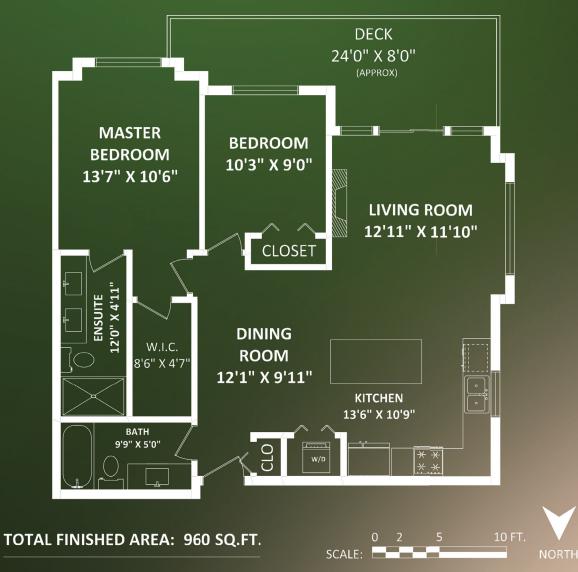

OTHER AREA(S) DECK:

160 SQ.FT.\*

| Features         |             |
|------------------|-------------|
| Bedrooms:        | 2           |
| Bathrooms:       | Ź           |
| Style of Home:   | Corner Unit |
| Year Built:      | 2012        |
| Taxes:           | \$415.00    |
| Maintenance Fee: | \$2,441.29  |

This version of the floorplan is for marketing purposes only. Please contact Terry Plottel for specifications: 604-889-0265

**SEEVIRTUAL** 