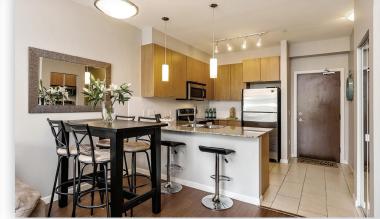

## PRIME CENTRAL PORT COQUITLAM LOCATION !!!

Spacious 669 square foot 1 Bedroom/1 Bathroom condo with over sized covered patio space. Open concept kitchen with quartz countertops, sit up breakfast bar and stainless steel appliances with open dining and living room space allowing access to deck. Fantastic location, close to all your needs: Transit, Schools, Shopping, Restaurants, Gates Park and access to miles of Poco trails.