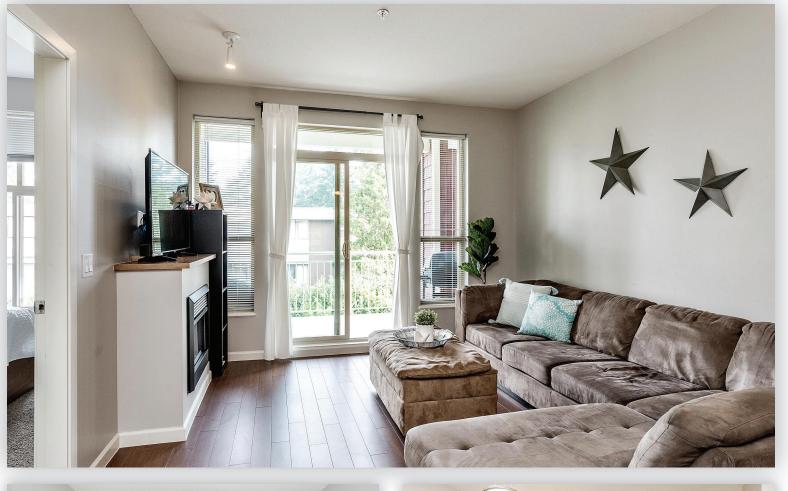

## PRIME CENTRAL PORT COQUITLAM LOCATION !!!

Spacious 669 square foot 1 Bedroom/1 Bathroom condo with over sized covered patio space. Open concept kitchen with quartz countertops, sit up breakfast bar and stainless steel appliances with open dining and living room space allowing access to deck. Fantastic location, close to all your needs: Transit, Schools, Shopping, Restaurants, Gates Park and access to miles of Poco trails.