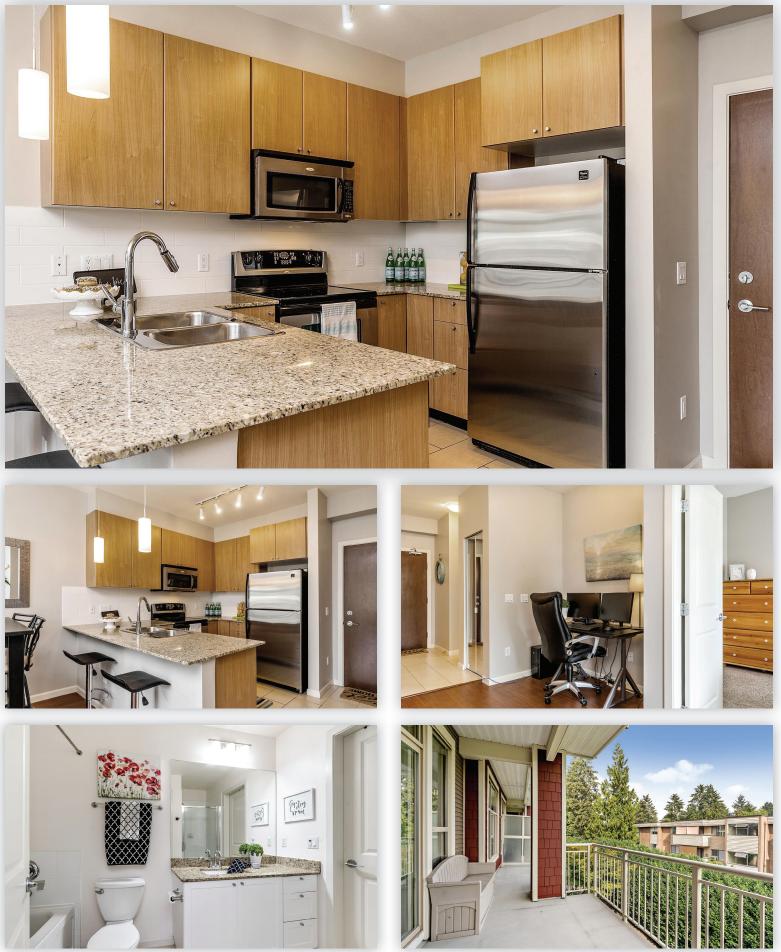

## PRIME CENTRAL PORT COQUITLAM LOCATION !!!

Spacious 669 square foot 1 Bedroom/1 Bathroom condo with over sized covered patio space. Open concept kitchen with quartz countertops, sit up breakfast bar and stainless steel appliances with open dining and living room space allowing access to deck. Fantastic location, close to all your needs: Transit, Schools, Shopping, Restaurants, Gates Park and access to miles of Poco trails.