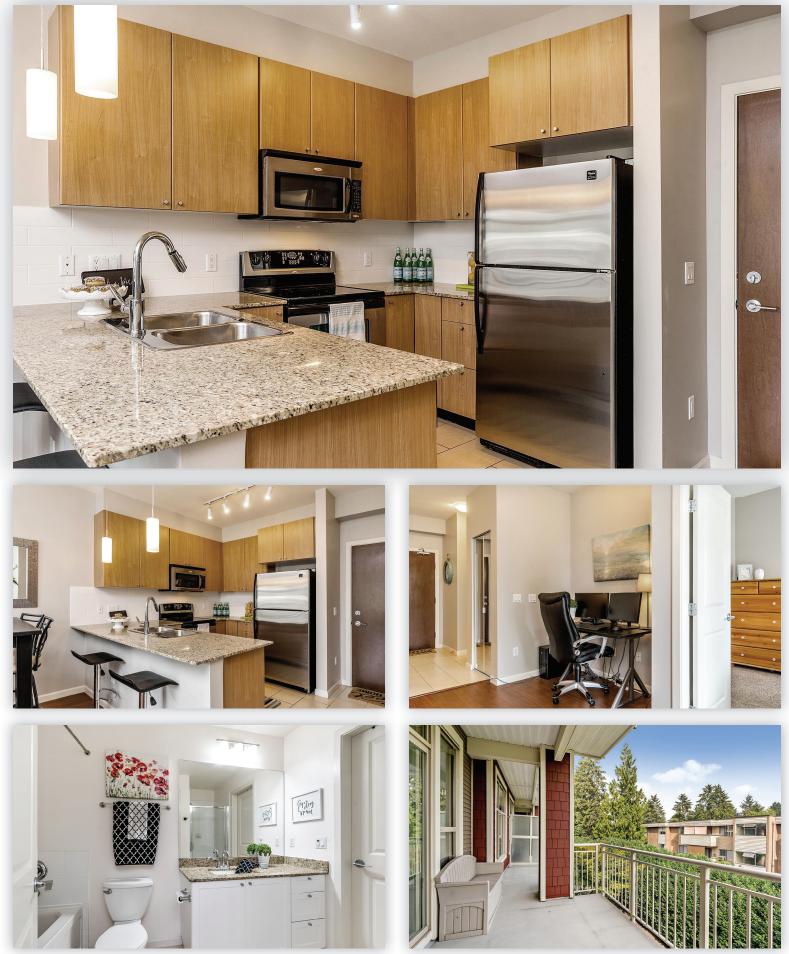

## PRIME CENTRAL PORT COQUITLAM LOCATION !!!

Spacious 669 square foot 1 Bedroom/1 Bathroom condo with over sized covered patio space. Open concept kitchen with quartz countertops, sit up breakfast bar and stainless steel appliances with open dining and living room space allowing access to deck. Fantastic location, close to all your needs: Transit, Schools, Shopping, Restaurants, Gates Park and access to miles of Poco trails.