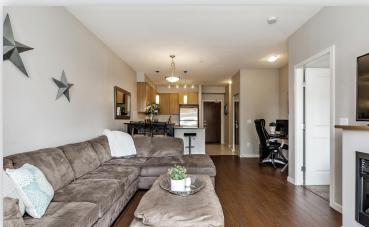

## PRIME CENTRAL PORT COQUITLAM LOCATION !!!

Spacious 669 square foot 1 Bedroom/1 Bathroom condo with over sized covered patio space. Open concept kitchen with quartz countertops, sit up breakfast bar and stainless steel appliances with open dining and living room space allowing access to deck. Fantastic location, close to all your needs: Transit, Schools, Shopping, Restaurants, Gates Park and access to miles of Poco trails.