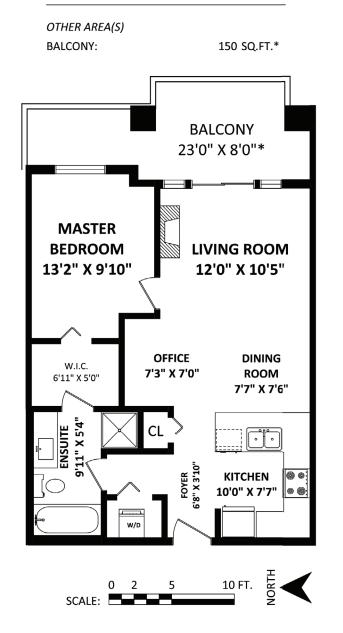

## TOTAL FINISHED AREA: 669 SQ.FT.

| Features         |            |  |
|------------------|------------|--|
| Year Built:      | 2008       |  |
| Maintenance Fee: | \$225.60   |  |
| Style of Home:   | Upper Unit |  |
| Bedrooms:        | 1          |  |
| Bathooms:        | 1          |  |
| Size:            | 669 sq.ft. |  |
| Taxes:           | \$1,602.97 |  |
|                  |            |  |

## PRIME CENTRAL PORT COQUITLAM LOCATION !!!

Spacious 669 square foot 1 Bedroom/1 Bathroom condo with over sized covered patio space. Open concept kitchen with quartz countertops, sit up breakfast bar and stainless steel appliances with open dining and living room space allowing access to deck. Fantastic location, close to all your needs: Transit, Schools, Shopping, Restaurants, Gates Park and access to miles of Poco trails.