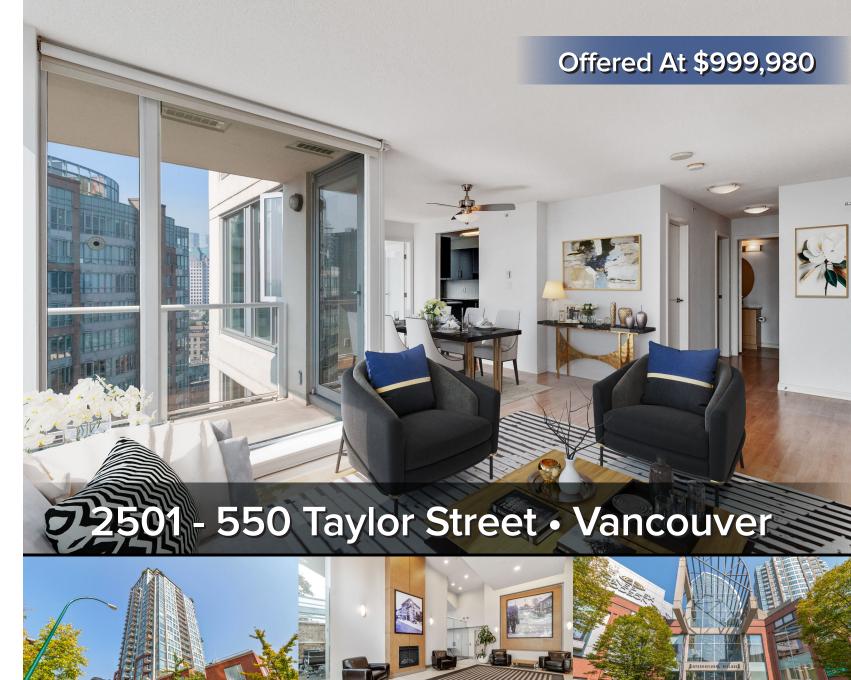

## Description

Corner Unit Welcome to this exceptionally spotless, well maintained, SMOKE-FREE condo in Crosstown! Beautiful stylish, bright SW corner unit has 2 Bed, 2 Bath, Enclosed Solarium Den, and In-suite Storage at 1,096 sq. ft. New painting, Upgrading Master Walk-in Closet with Organizers, and 1-year old Kitchen Cabinets Painting. Amazing unobstructed view of Andy Livingston Park, False Creek, Rogers Arena... Steps away to Seawall, SkyTrain, Shopping and Dining, Sun Yat-Sen Garden, Cineplex, TNT, Costco... Great Amenities - Meeting Room, Private Green Courtyard, Gym, and rarely find ELECTRIC VEHICLE CHARGING STATION. 1 PARKING and 1 LOCKER included. R2499629 A pleasure to show, call now for your private tour!