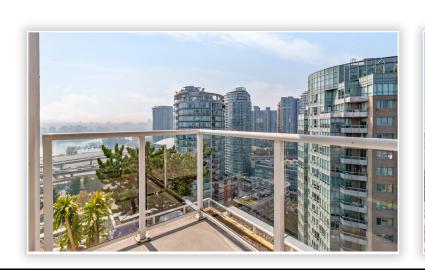

## Description

Corner Unit Welcome to this exceptionally spotless, well maintained, SMOKE-FREE condo in Crosstown! Beautiful stylish, bright SW corner unit has 2 Bed, 2 Bath, Enclosed Solarium Den, and In-suite Storage at 1,096 sq. ft. New painting, Upgrading Master Walk-in Closet with Organizers, and 1-year old Kitchen Cabinets Painting. Amazing unobstructed view of Andy Livingston Park, False Creek, Rogers Arena... Steps away to Seawall, SkyTrain, Shopping and Dining, Sun Yat-Sen Garden, Cineplex, TNT, Costco... Great Amenities - Meeting Room, Private Green Courtyard, Gym, and rarely find ELECTRIC VEHICLE CHARGING STATION. 1 PARKING and 1 LOCKER included. R2499629 A pleasure to show, call now for your private tour!