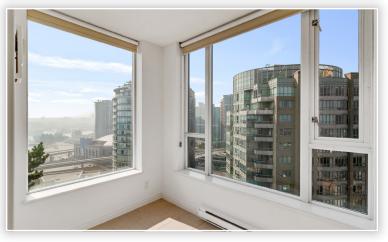

## Description

Corner Unit Welcome to this exceptionally spotless, well maintained, SMOKE-FREE condo in Crosstown! Beautiful stylish, bright SW corner unit has 2 Bed, 2 Bath, Enclosed Solarium Den, and In-suite Storage at 1,096 sq. ft. New painting, Upgrading Master Walk-in Closet with Organizers, and 1-year old Kitchen Cabinets Painting. Amazing unobstructed view of Andy Livingston Park, False Creek, Rogers Arena... Steps away to Seawall, SkyTrain, Shopping and Dining, Sun Yat-Sen Garden, Cineplex, TNT, Costco... Great Amenities - Meeting Room, Private Green Courtyard, Gym, and rarely find ELECTRIC VEHICLE CHARGING STATION. 1 PARKING and 1 LOCKER included. R2499629 A pleasure to show, call now for your private tour!