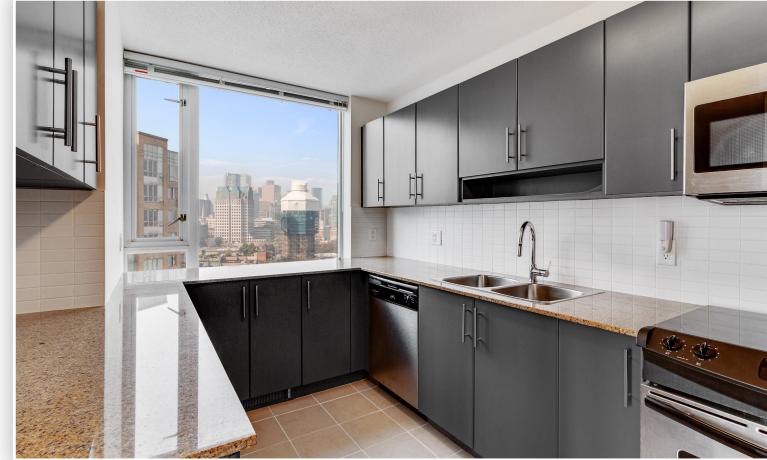

## Description

Corner Unit Welcome to this exceptionally spotless, well maintained, SMOKE-FREE condo in Crosstown! Beautiful stylish, bright SW corner unit has 2 Bed, 2 Bath, Enclosed Solarium Den, and In-suite Storage at 1,096 sq. ft. New painting, Upgrading Master Walk-in Closet with Organizers, and 1-year old Kitchen Cabinets Painting. Amazing unobstructed view of Andy Livingston Park, False Creek, Rogers Arena... Steps away to Seawall, SkyTrain, Shopping and Dining, Sun Yat-Sen Garden, Cineplex, TNT, Costco... Great Amenities - Meeting Room, Private Green Courtyard, Gym, and rarely find ELECTRIC VEHICLE CHARGING STATION. 1 PARKING and 1 LOCKER included. R2499629 A pleasure to show, call now for your private tour!