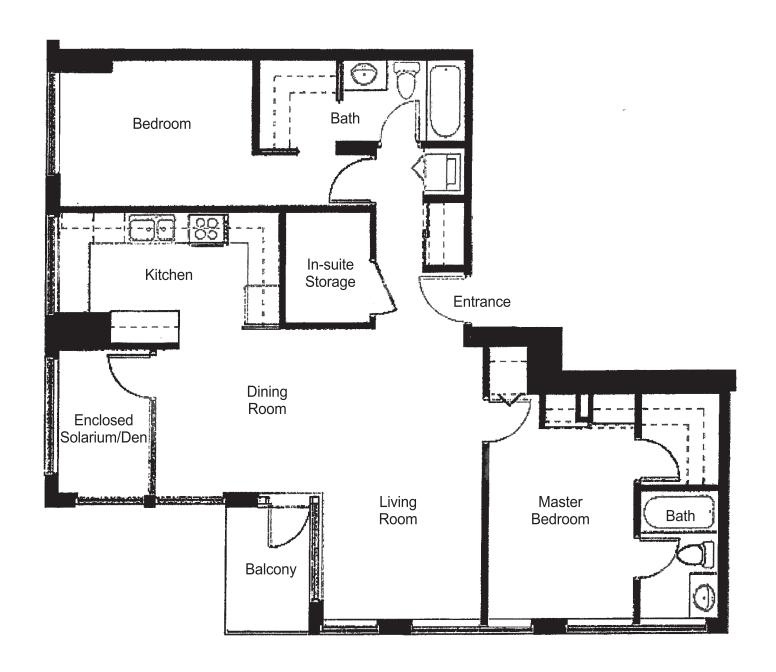

## Description

Corner Unit Welcome to this exceptionally spotless, well maintained, SMOKE-FREE condo in Crosstown! Beautiful stylish, bright SW corner unit has 2 Bed, 2 Bath, Enclosed Solarium Den, and In-suite Storage at 1,096 sq. ft. New painting, Upgrading Master Walk-in Closet with Organizers, and 1-year old Kitchen Cabinets Painting. Amazing unobstructed view of Andy Livingston Park, False Creek, Rogers Arena... Steps away to Seawall, SkyTrain, Shopping and Dining, Sun Yat-Sen Garden, Cineplex, TNT, Costco... Great Amenities - Meeting Room, Private Green Courtyard, Gym, and rarely find ELECTRIC VEHICLE CHARGING STATION. 1 PARKING and 1 LOCKER included. R2499629 A pleasure to show, call now for your private tour!