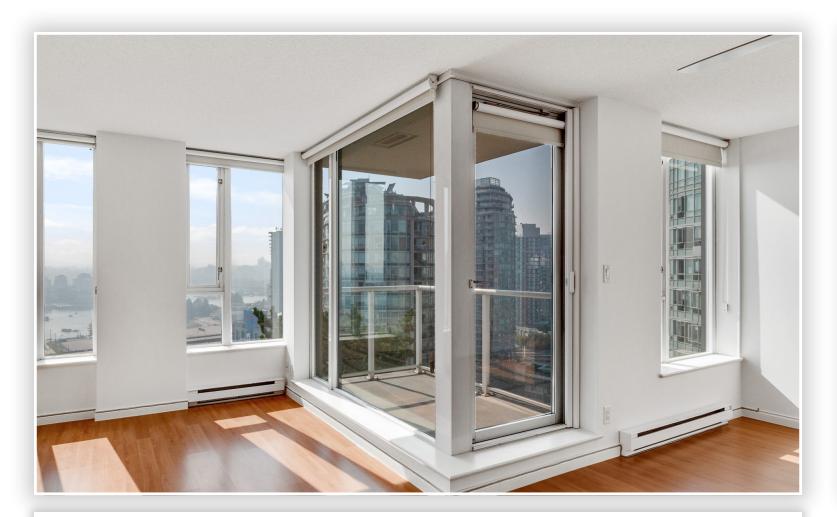

## Description

Corner Unit Welcome to this exceptionally spotless, well maintained, SMOKE-FREE condo in Crosstown! Beautiful stylish, bright SW corner unit has 2 Bed, 2 Bath, Enclosed Solarium Den, and In-suite Storage at 1,096 sq. ft. New painting, Upgrading Master Walk-in Closet with Organizers, and 1-year old Kitchen Cabinets Painting. Amazing unobstructed view of Andy Livingston Park, False Creek, Rogers Arena... Steps away to Seawall, SkyTrain, Shopping and Dining, Sun Yat-Sen Garden, Cineplex, TNT, Costco... Great Amenities - Meeting Room, Private Green Courtyard, Gym, and rarely find ELECTRIC VEHICLE CHARGING STATION. 1 PARKING and 1 LOCKER included. R2499629 A pleasure to show, call now for your private tour!