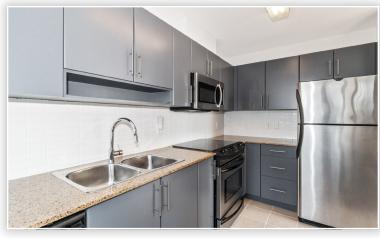

## Description

Corner Unit Welcome to this exceptionally spotless, well maintained, SMOKE-FREE condo in Crosstown! Beautiful stylish, bright SW corner unit has 2 Bed, 2 Bath, Enclosed Solarium Den, and In-suite Storage at 1,096 sq. ft. New painting, Upgrading Master Walk-in Closet with Organizers, and 1-year old Kitchen Cabinets Painting. Amazing unobstructed view of Andy Livingston Park, False Creek, Rogers Arena... Steps away to Seawall, SkyTrain, Shopping and Dining, Sun Yat-Sen Garden, Cineplex, TNT, Costco... Great Amenities - Meeting Room, Private Green Courtyard, Gym, and rarely find ELECTRIC VEHICLE CHARGING STATION. 1 PARKING and 1 LOCKER included. R2499629 A pleasure to show, call now for your private tour!