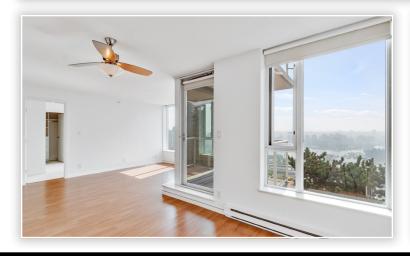

## Description

Corner Unit Welcome to this exceptionally spotless, well maintained, SMOKE-FREE condo in Crosstown! Beautiful stylish, bright SW corner unit has 2 Bed, 2 Bath, Enclosed Solarium Den, and In-suite Storage at 1,096 sq. ft. New painting, Upgrading Master Walk-in Closet with Organizers, and 1-year old Kitchen Cabinets Painting. Amazing unobstructed view of Andy Livingston Park, False Creek, Rogers Arena... Steps away to Seawall, SkyTrain, Shopping and Dining, Sun Yat-Sen Garden, Cineplex, TNT, Costco... Great Amenities - Meeting Room, Private Green Courtyard, Gym, and rarely find ELECTRIC VEHICLE CHARGING STATION. 1 PARKING and 1 LOCKER included. R2499629 A pleasure to show, call now for your private tour!