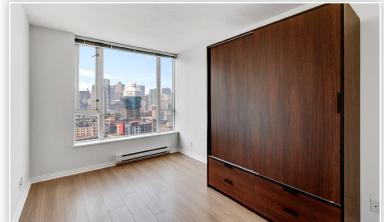

## Description

Corner Unit Welcome to this exceptionally spotless, well maintained, SMOKE-FREE condo in Crosstown! Beautiful stylish, bright SW corner unit has 2 Bed, 2 Bath, Enclosed Solarium Den, and In-suite Storage at 1,096 sq. ft. New painting, Upgrading Master Walk-in Closet with Organizers, and 1-year old Kitchen Cabinets Painting. Amazing unobstructed view of Andy Livingston Park, False Creek, Rogers Arena... Steps away to Seawall, SkyTrain, Shopping and Dining, Sun Yat-Sen Garden, Cineplex, TNT, Costco... Great Amenities - Meeting Room, Private Green Courtyard, Gym, and rarely find ELECTRIC VEHICLE CHARGING STATION. 1 PARKING and 1 LOCKER included. R2499629 A pleasure to show, call now for your private tour!