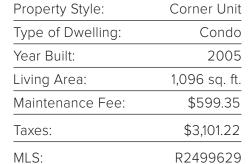

## Description

Corner Unit Welcome to this exceptionally spotless, well maintained, SMOKE-FREE condo in Crosstown! Beautiful stylish, bright SW corner unit has 2 Bed, 2 Bath, Enclosed Solarium Den, and In-suite Storage at 1,096 sq. ft. New painting, Upgrading Master Walk-in Closet with Organizers, and 1-year old Kitchen Cabinets Painting. Amazing unobstructed view of Andy Livingston Park, False Creek, Rogers Arena... Steps away to Seawall, SkyTrain, Shopping and Dining, Sun Yat-Sen Garden, Cineplex, TNT, Costco... Great Amenities - Meeting Room, Private Green Courtyard, Gym, and rarely find ELECTRIC VEHICLE CHARGING STATION. 1 PARKING and 1 LOCKER included. R2499629 A pleasure to show, call now for your private tour!