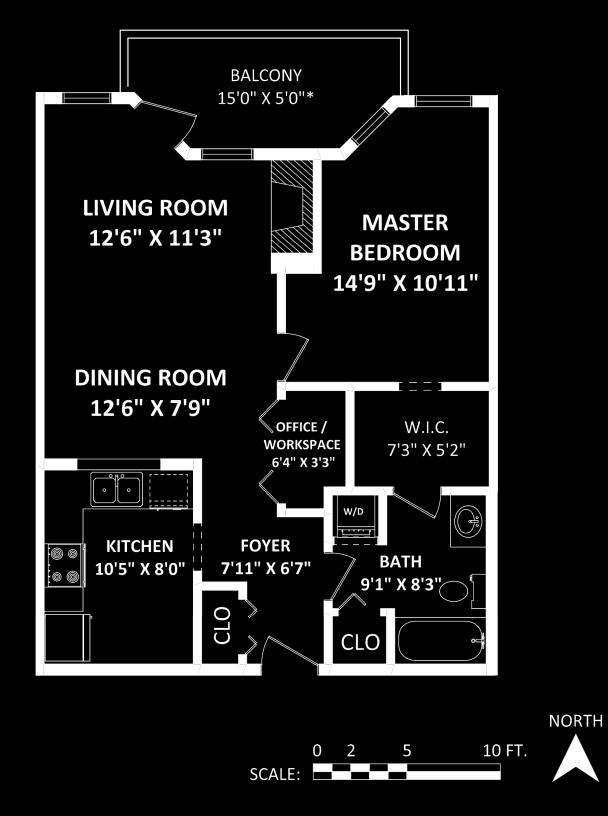

### TOTAL FINISHED AREA: 720 SQ.FT.

OTHER AREA(S)

BALCONY:

80 SQ.FT.\*

This version of the floor plan is for marketing purposes only.

Please contact Glen Klassen 604-220-4408, for specifications.

This communication is not intended to cause or induce breach of an existing agency agreement.