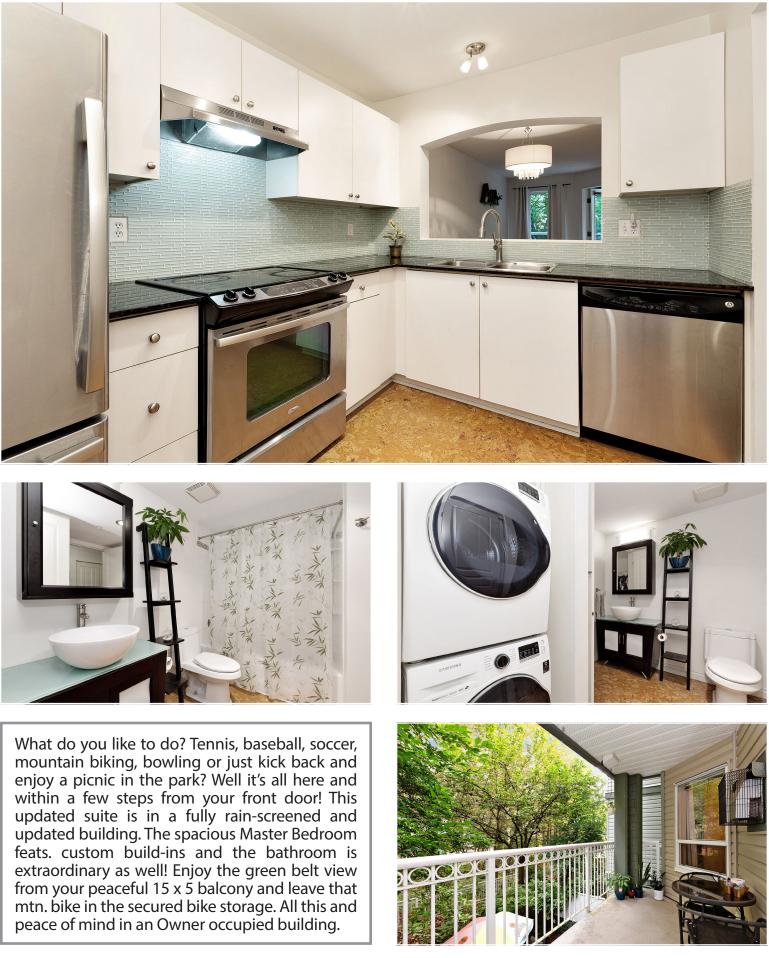

### TOTAL FINISHED AREA: 720 SQ.FT.

OTHER AREA(S)

BALCONY:

80 SQ.FT.\*



This version of the floor plan is for marketing purposes only.

Please contact Glen Klassen 604-220-4408, for specifications.

This communication is not intended to cause or induce breach of an existing agency agreement.







SEEVIRTUAL

# 205 - 2439 Wilson Avenue • Port Coquitlam



## Sutton Group 1st West Realty • 604-942-7211









| 1 Beds   1 Baths  | 720 sq.ft. |
|-------------------|------------|
| Property Style:   | Upper Unit |
| Type of Dwelling: | Condo      |
| Year built:       | 1993       |
| Maintenance Fee:  | \$269.19   |
| Taxes:            | \$1,407.82 |





Glen Klassen • 604-220-4408 • glenrklassen@shaw.ca

Sutton Group 1st West Realty • 604-942-7211