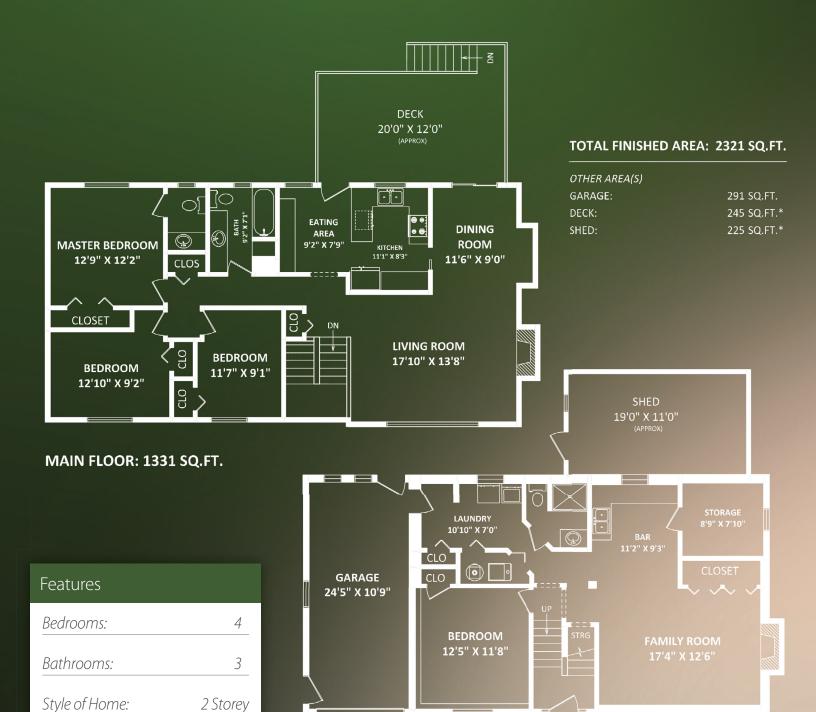

LOWER FLOOR: 990 SQ.FT.

This version of the floorplan is for marketing purposes only. Please contact Terry Plottel for specifications: 604-889-0265

7,503 ft.<sup>2</sup>

\$3,654.21

1967

Lot:

Year Built:

Taxes:

## 11239 Kendale View, Delta

Fabulous Family Home located on desirable quiet Kendale View. Modern bright updated kitchen with newer appliances. Large covered deck overlooking fenced private backyard. 3 spacious bedrooms up, 1 bedroom down with in-laws potential. 1wood and 1 gas fireplace, updated vinyl windows, brand new roof. The list goes on. Don't miss out on this well maintained home, close to schools, buses and parks.