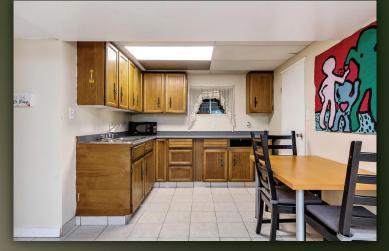

## 11239 Kendale View, Delta

Fabulous Family Home located on desirable quiet Kendale View. Modern bright updated kitchen with newer appliances. Large covered deck overlooking fenced private backyard. 3 spacious bedrooms up, 1 bedroom down with in-laws potential. 1wood and 1 gas fireplace, updated vinyl windows, brand new roof. The list goes on. Don't miss out on this well maintained home, close to schools, buses and parks.