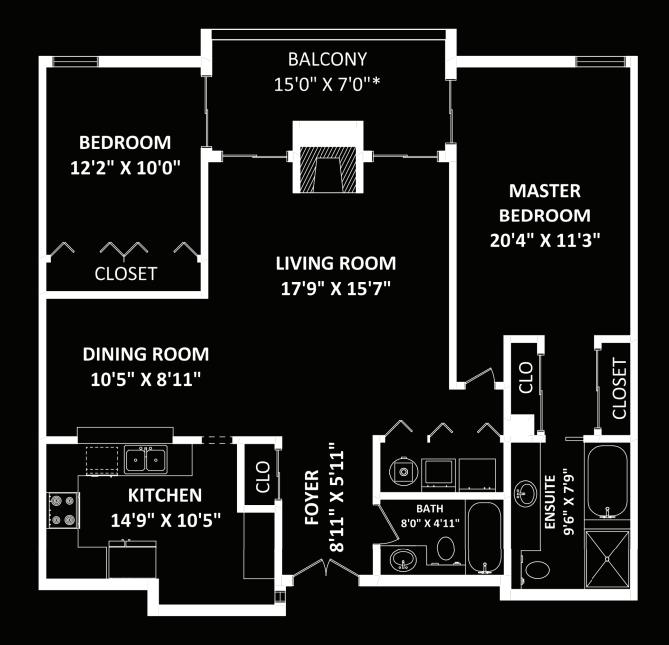

## **TOTAL FINISHED AREA: 1216 SQ.FT.**

OTHER AREA(S)

BALCONY: 115 SQ.FT.\*

This version of the floorplan is for marketing purposes only. Please contact Robyn Lau PREC for specifications: 604-306-3915

1/velcome 3911 Creekside Place, Burnaby

| Strata Fees                              | \$525.57                                         |
|------------------------------------------|--------------------------------------------------|
| Parking                                  | Underground                                      |
| Туре                                     | Upper Unit                                       |
| Year Built                               | 1988                                             |
| Style                                    | Condo                                            |
| Bedrooms                                 | 2                                                |
| Bathrooms                                | 2                                                |
| Size                                     | 1,216 ft <sup>2</sup>                            |
| Taxes                                    | \$2,535.77                                       |
| Year Built Style Bedrooms Bathrooms Size | 1988<br>Condo<br>2<br>2<br>1,216 ft <sup>2</sup> |