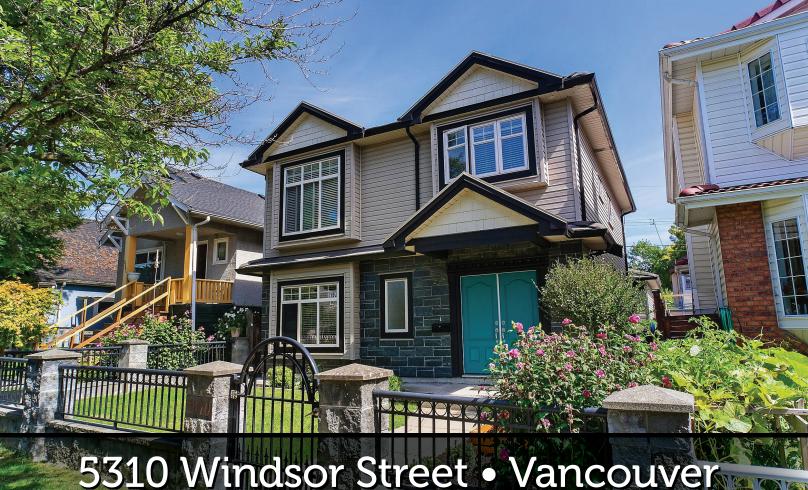

## 5310 Windsor Street • Vancouver

#### UPPER FLOOR

Other Areas Garage (19'-11" x 20'-1") Deck & Stairs (10'-9" x 20'-8") **Total Other Areas:**  4' 2' 0 4 SCALE

Pride of ownership shows in this spotless family home in the desirable Kensington neighbourhood! Main floor Living / Dining Room combo boasts engineered hardwood floors, built-in cabinetry & high ceilings. Modern Kitchen with granite countertops, stainless steel appliances, S x S icemaker fridge, & gas hookup for your choice of stove. 3 Bedrooms & 2 full Baths on Main. Central air conditioning on Main, too! Ground level Basement is currently set up with a 2 BR suite w/ laundry; and a possible 1 BR suite currently being used by the Owners. 4 zone hot water radiant heat. Fully-fenced yard with custom-built decking & storage unit in the back. All this on traffic-calmed Windsor Street! The 37th Avenue Ridgeway / Greenway & bike route is just around the corner. 2 blocks to Mackenzie Elementary School.