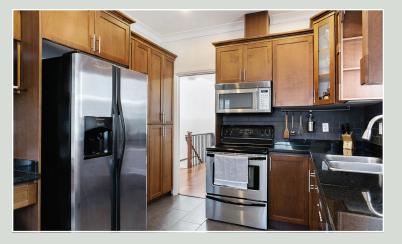

#### UPPER FLOOR

Other Areas Garage (19'-11" x 20'-1") Deck & Stairs (10'-9" x 20'-8") **Total Other Areas:**  4' 2' 0 4 SCALE

Pride of ownership shows in this spotless family home in the desirable Kensington neighbourhood! Main floor Living / Dining Room combo boasts engineered hardwood floors, built-in cabinetry & high ceilings. Modern Kitchen with granite countertops, stainless steel appliances, S x S icemaker fridge, & gas hookup for your choice of stove. 3 Bedrooms & 2 full Baths on Main. Central air conditioning on Main, too! Ground level Basement is currently set up with a 2 BR suite w/ laundry; and a possible 1 BR suite currently being used by the Owners. 4 zone hot water radiant heat. Fully-fenced yard with custom-built decking & storage unit in the back. All this on traffic-calmed Windsor Street! The 37th Avenue Ridgeway / Greenway & bike route is just around the corner. 2 blocks to Mackenzie Elementary School.