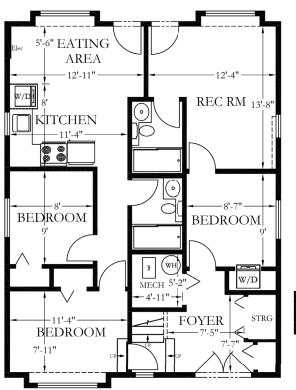

#### LOWER FLOOR

FLOOR SUMMARY
Above Grade

 Floor
 Fin (sf)

 Upper
 905

 Lower
 905

BUILDING SUMMARY (sf)
Total (Above & Below Grade): 1,810

Note: Areas Based on ANSI STANDARD Z765-2003 for Residential Buildings