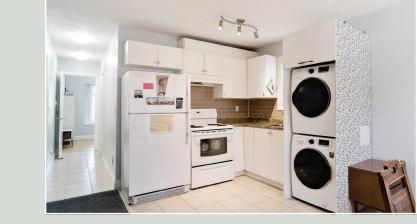

#### UPPER FLOOR

Other Areas Garage (19'-11" x 20'-1") Deck & Stairs (10'-9" x 20'-8") **Total Other Areas:**  4' 2' 0 4 SCALE

Pride of ownership shows in this spotless family home in the desirable Kensington neighbourhood! Main floor Living / Dining Room combo boasts engineered hardwood floors, built-in cabinetry & high ceilings. Modern Kitchen with granite countertops, stainless steel appliances, S x S icemaker fridge, & gas hookup for your choice of stove. 3 Bedrooms & 2 full Baths on Main. Central air conditioning on Main, too! Ground level Basement is currently set up with a 2 BR suite w/ laundry; and a possible 1 BR suite currently being used by the Owners. 4 zone hot water radiant heat. Fully-fenced yard with custom-built decking & storage unit in the back. All this on traffic-calmed Windsor Street! The 37th Avenue Ridgeway / Greenway & bike route is just around the corner. 2 blocks to Mackenzie Elementary School.