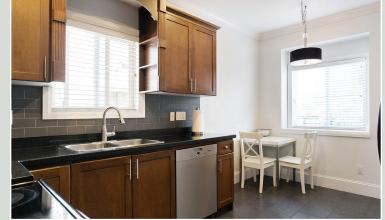

#### UPPER FLOOR

Other Areas Garage (19'-11" x 20'-1") Deck & Stairs (10'-9" x 20'-8") **Total Other Areas:**  4' 2' 0 4 SCALE

Pride of ownership shows in this spotless family home in the desirable Kensington neighbourhood! Main floor Living / Dining Room combo boasts engineered hardwood floors, built-in cabinetry & high ceilings. Modern Kitchen with granite countertops, stainless steel appliances, S x S icemaker fridge, & gas hookup for your choice of stove. 3 Bedrooms & 2 full Baths on Main. Central air conditioning on Main, too! Ground level Basement is currently set up with a 2 BR suite w/ laundry; and a possible 1 BR suite currently being used by the Owners. 4 zone hot water radiant heat. Fully-fenced yard with custom-built decking & storage unit in the back. All this on traffic-calmed Windsor Street! The 37th Avenue Ridgeway / Greenway & bike route is just around the corner. 2 blocks to Mackenzie Elementary School.