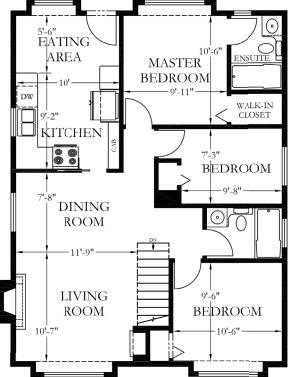

#### UPPER FLOOR

Other Areas Garage (19'-11" x 20'-1") Deck & Stairs (10'-9" x 20'-8") **Total Other Areas:**  4' 2' 0 4 SCALE

Pride of ownership shows in this spotless family home in the desirable Kensington neighbourhood! Main floor Living / Dining Room combo boasts engineered hardwood floors, built-in cabinetry & high ceilings. Modern Kitchen with granite countertops, stainless steel appliances, S x S icemaker fridge, & gas hookup for your choice of stove. 3 Bedrooms & 2 full Baths on Main. Central air conditioning on Main, too! Ground level Basement is currently set up with a 2 BR suite w/ laundry; and a possible 1 BR suite currently being used by the Owners. 4 zone hot water radiant heat. Fully-fenced yard with custom-built decking & storage unit in the back. All this on traffic-calmed Windsor Street! The 37th Avenue Ridgeway / Greenway & bike route is just around the corner. 2 blocks to Mackenzie Elementary School.