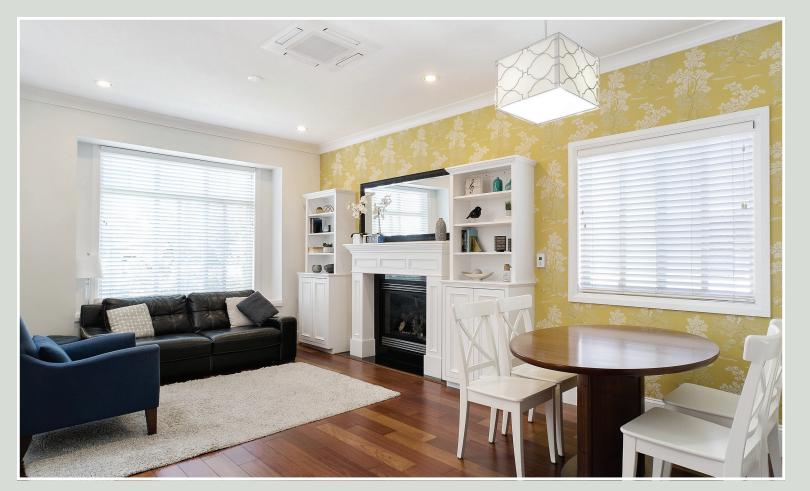

#### UPPER FLOOR

Other Areas Garage (19'-11" x 20'-1") Deck & Stairs (10'-9" x 20'-8") **Total Other Areas:**  4' 2' 0 4 SCALE

Pride of ownership shows in this spotless family home in the desirable Kensington neighbourhood! Main floor Living / Dining Room combo boasts engineered hardwood floors, built-in cabinetry & high ceilings. Modern Kitchen with granite countertops, stainless steel appliances, S x S icemaker fridge, & gas hookup for your choice of stove. 3 Bedrooms & 2 full Baths on Main. Central air conditioning on Main, too! Ground level Basement is currently set up with a 2 BR suite w/ laundry; and a possible 1 BR suite currently being used by the Owners. 4 zone hot water radiant heat. Fully-fenced yard with custom-built decking & storage unit in the back. All this on traffic-calmed Windsor Street! The 37th Avenue Ridgeway / Greenway & bike route is just around the corner. 2 blocks to Mackenzie Elementary School.