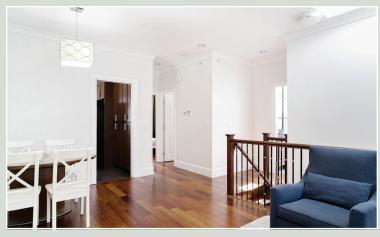

#### UPPER FLOOR

Other Areas Garage (19'-11" x 20'-1") Deck & Stairs (10'-9" x 20'-8") **Total Other Areas:**  4' 2' 0 4 SCALE

Pride of ownership shows in this spotless family home in the desirable Kensington neighbourhood! Main floor Living / Dining Room combo boasts engineered hardwood floors, built-in cabinetry & high ceilings. Modern Kitchen with granite countertops, stainless steel appliances, S x S icemaker fridge, & gas hookup for your choice of stove. 3 Bedrooms & 2 full Baths on Main. Central air conditioning on Main, too! Ground level Basement is currently set up with a 2 BR suite w/ laundry; and a possible 1 BR suite currently being used by the Owners. 4 zone hot water radiant heat. Fully-fenced yard with custom-built decking & storage unit in the back. All this on traffic-calmed Windsor Street! The 37th Avenue Ridgeway / Greenway & bike route is just around the corner. 2 blocks to Mackenzie Elementary School.