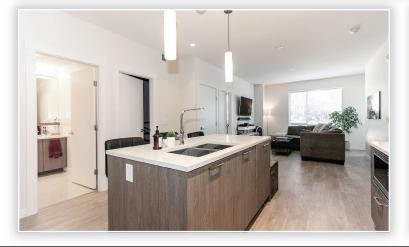

### Description

 Beautiful 1 year old corner unit, two bedrooms and Den with two bathrooms
of 5 and 4 piece 989 sq ft in Kindred Moody Ville building. Kitchen appliances include a fisher & Paykel counter-depth fridge, gas cooktop, and KitchenAid wall oven. Quartz countertops with full height tile backsplash, 19 two-toned cabinetry with soft-close doors and drawers, double- basin under-mount stainless steel sink, island with bar counter seating, one storage & one covered parking. Moody Ville is a well established, family friendly neighbourhood, within walking distance of lower Lonsdale shops, o restaurants, Cinemas and amenities, park, greenways and the north shore spirit trail with easy access to major transit routes and connections to sea-bus and Canada line. All measurements are approximate and from SeeVirtual, must be verified by the buyer if deemed important.