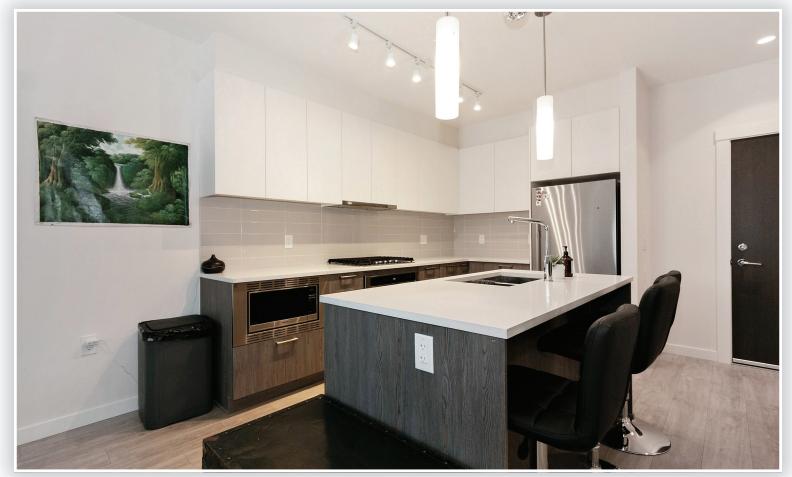

### Description

 Beautiful 1 year old corner unit, two bedrooms and Den with two bathrooms
of 5 and 4 piece 989 sq ft in Kindred Moody Ville building. Kitchen appliances include a fisher & Paykel counter-depth fridge, gas cooktop, and KitchenAid wall oven. Quartz countertops with full height tile backsplash, 19 two-toned cabinetry with soft-close doors and drawers, double- basin under-mount stainless steel sink, island with bar counter seating, one storage & one covered parking. Moody Ville is a well established, family friendly neighbourhood, within walking distance of lower Lonsdale shops, o restaurants, Cinemas and amenities, park, greenways and the north shore spirit trail with easy access to major transit routes and connections to sea-bus and Canada line. All measurements are approximate and from SeeVirtual, must be verified by the buyer if deemed important.