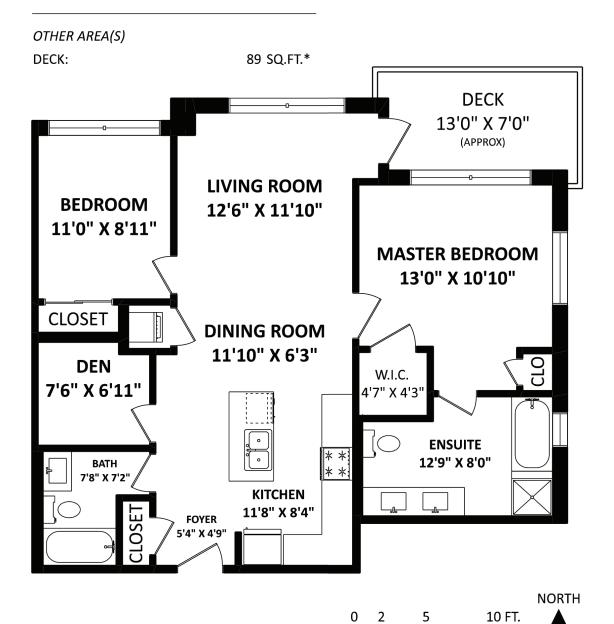

### TOTAL FINISHED AREA: 989 SQ.FT.

SCALE:

lome

Personal Real Estate Corporation

604-318-6365 md007m@gmail.com www.dadbeh.ca

This version of the floor plan is for marketing purposes only. Please contact Mehran Dadbeh 604-318-6365, for specifications. This communication is not intended to cause or induce breach of an existing agency agreement.

#### Details

|   | 2 | Property Style:   | Inside Unit |
|---|---|-------------------|-------------|
|   |   | Type of Dwelling: | Condo       |
| ß |   | Year Built:       | 2019        |
|   | 2 | Living Area:      | 989 sq. ft  |
|   |   | Maintenance Fee:  | \$300.00    |
|   |   | Taxes:            | \$2,306.63  |

### Description

 Beautiful 1 year old corner unit, two bedrooms and Den with two bathrooms
of 5 and 4 piece 989 sq ft in Kindred Moody Ville building. Kitchen appliances include a fisher & Paykel counter-depth fridge, gas cooktop, and KitchenAid wall oven. Quartz countertops with full height tile backsplash, 19 two-toned cabinetry with soft-close doors and drawers, double- basin under-mount stainless steel sink, island with bar counter seating, one storage & one covered parking. Moody Ville is a well established, family friendly neighbourhood, within walking distance of lower Lonsdale shops, o restaurants, Cinemas and amenities, park, greenways and the north shore spirit trail with easy access to major transit routes and connections to sea-bus and Canada line. All measurements are approximate and from SeeVirtual, must be verified by the buyer if deemed important.