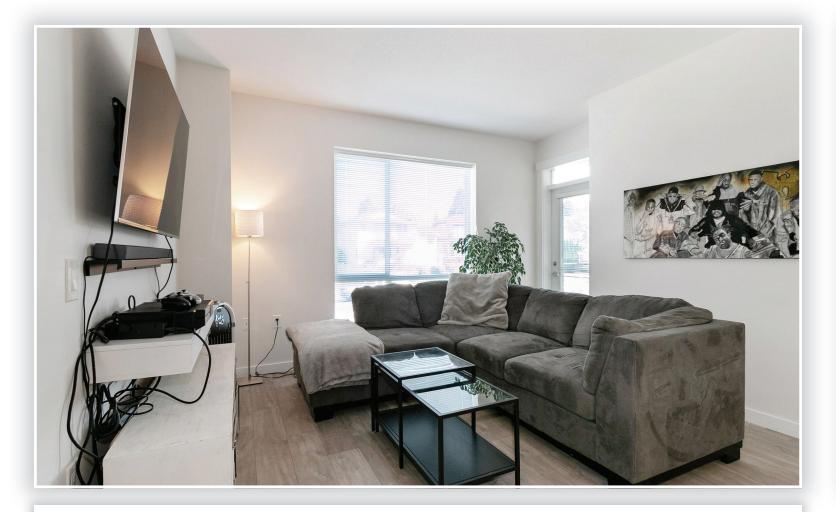

### Description

 Beautiful 1 year old corner unit, two bedrooms and Den with two bathrooms
of 5 and 4 piece 989 sq ft in Kindred Moody Ville building. Kitchen appliances include a fisher & Paykel counter-depth fridge, gas cooktop, and KitchenAid wall oven. Quartz countertops with full height tile backsplash, 19 two-toned cabinetry with soft-close doors and drawers, double- basin under-mount stainless steel sink, island with bar counter seating, one storage & one covered parking. Moody Ville is a well established, family friendly neighbourhood, within walking distance of lower Lonsdale shops, o restaurants, Cinemas and amenities, park, greenways and the north shore spirit trail with easy access to major transit routes and connections to sea-bus and Canada line. All measurements are approximate and from SeeVirtual, must be verified by the buyer if deemed important.