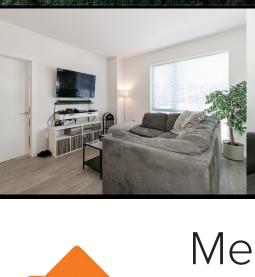

### Description

 Beautiful 1 year old corner unit, two bedrooms and Den with two bathrooms
of 5 and 4 piece 989 sq ft in Kindred Moody Ville building. Kitchen appliances include a fisher & Paykel counter-depth fridge, gas cooktop, and KitchenAid wall oven. Quartz countertops with full height tile backsplash, 19 two-toned cabinetry with soft-close doors and drawers, double- basin under-mount stainless steel sink, island with bar counter seating, one storage & one covered parking. Moody Ville is a well established, family friendly neighbourhood, within walking distance of lower Lonsdale shops, o restaurants, Cinemas and amenities, park, greenways and the north shore spirit trail with easy access to major transit routes and connections to sea-bus and Canada line. All measurements are approximate and from SeeVirtual, must be verified by the buyer if deemed important.