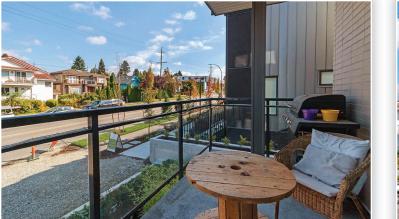

### Description

 Beautiful 1 year old corner unit, two bedrooms and Den with two bathrooms
of 5 and 4 piece 989 sq ft in Kindred Moody Ville building. Kitchen appliances include a fisher & Paykel counter-depth fridge, gas cooktop, and KitchenAid wall oven. Quartz countertops with full height tile backsplash, 19 two-toned cabinetry with soft-close doors and drawers, double- basin under-mount stainless steel sink, island with bar counter seating, one storage & one covered parking. Moody Ville is a well established, family friendly neighbourhood, within walking distance of lower Lonsdale shops, o restaurants, Cinemas and amenities, park, greenways and the north shore spirit trail with easy access to major transit routes and connections to sea-bus and Canada line. All measurements are approximate and from SeeVirtual, must be verified by the buyer if deemed important.