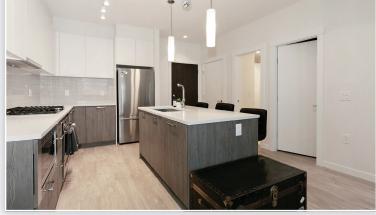

### Description

 Beautiful 1 year old corner unit, two bedrooms and Den with two bathrooms
of 5 and 4 piece 989 sq ft in Kindred Moody Ville building. Kitchen appliances include a fisher & Paykel counter-depth fridge, gas cooktop, and KitchenAid wall oven. Quartz countertops with full height tile backsplash, 19 two-toned cabinetry with soft-close doors and drawers, double- basin under-mount stainless steel sink, island with bar counter seating, one storage & one covered parking. Moody Ville is a well established, family friendly neighbourhood, within walking distance of lower Lonsdale shops, o restaurants, Cinemas and amenities, park, greenways and the north shore spirit trail with easy access to major transit routes and connections to sea-bus and Canada line. All measurements are approximate and from SeeVirtual, must be verified by the buyer if deemed important.