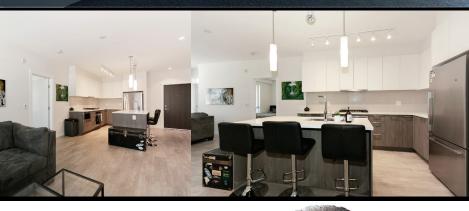

### Description

 Beautiful 1 year old corner unit, two bedrooms and Den with two bathrooms
of 5 and 4 piece 989 sq ft in Kindred Moody Ville building. Kitchen appliances include a fisher & Paykel counter-depth fridge, gas cooktop, and KitchenAid wall oven. Quartz countertops with full height tile backsplash, 19 two-toned cabinetry with soft-close doors and drawers, double- basin under-mount stainless steel sink, island with bar counter seating, one storage & one covered parking. Moody Ville is a well established, family friendly neighbourhood, within walking distance of lower Lonsdale shops, o restaurants, Cinemas and amenities, park, greenways and the north shore spirit trail with easy access to major transit routes and connections to sea-bus and Canada line. All measurements are approximate and from SeeVirtual, must be verified by the buyer if deemed important.