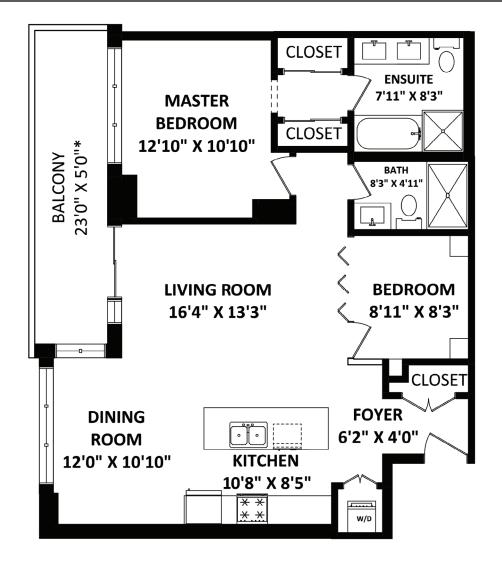

### TOTAL FINISHED AREA: 976 SQ.FT.

| OTHER AREA(S) |             |
|---------------|-------------|
| BALCONY:      | 125 SQ.FT.* |

This version of the floor plan is for marketing purposes only. Please contact Regina Wagner, 778-996-4369, for specifications.