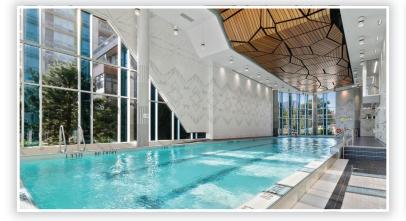

## **Property Description**

Sub-penthouse with stunning view from SFU to Downtown Vancouver. Serene two bedroom with open floor plan ideal for entertaining or having a glass of wine in the evening enjoying the spectacular view this condo has to offer. A flex-use second bedroom. Classy award winning Denna Club (1,400 sf) is something residents are very proud to be part of. Great location - 7 min to 2nd Narrow Bridge, 5 min to Hwy 1, bus stop 1/2 block, walking distance to stores and shops, parks and creek across the street with abundance of bike trails and walking trails. Ski hills and golf courses close by. Building has A/C, triple pane windows, S/S appliances. Freshly painted and upgraded kitchen. A beautiful place to call home.