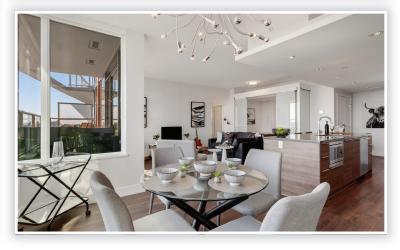

## **Property Description**

Sub-penthouse with stunning view from SFU to Downtown Vancouver. Serene two bedroom with open floor plan ideal for entertaining or having a glass of wine in the evening enjoying the spectacular view this condo has to offer. A flex-use second bedroom. Classy award winning Denna Club (1,400 sf) is something residents are very proud to be part of. Great location - 7 min to 2nd Narrow Bridge, 5 min to Hwy 1, bus stop 1/2 block, walking distance to stores and shops, parks and creek across the street with abundance of bike trails and walking trails. Ski hills and golf courses close by. Building has A/C, triple pane windows, S/S appliances. Freshly painted and upgraded kitchen. A beautiful place to call home.

### **Property Details**

| Bedrooms:      | 2            |
|----------------|--------------|
| Bathrooms:     | 2            |
| Property Type: | Condo        |
| Year Built:    | 2015         |
| Living Space:  | 976 sq. ft.  |
| Strata Fee:    | \$590.14/mth |
| Price:         | \$939,900    |
|                |              |