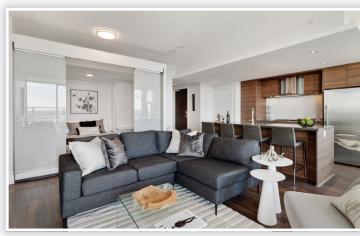

## **Property Description**

Sub-penthouse with stunning view from SFU to Downtown Vancouver. Serene two bedroom with open floor plan ideal for entertaining or having a glass of wine in the evening enjoying the spectacular view this condo has to offer. A flex-use second bedroom. Classy award winning Denna Club (1,400 sf) is something residents are very proud to be part of. Great location - 7 min to 2nd Narrow Bridge, 5 min to Hwy 1, bus stop 1/2 block, walking distance to stores and shops, parks and creek across the street with abundance of bike trails and walking trails. Ski hills and golf courses close by. Building has A/C, triple pane windows, S/S appliances. Freshly painted and upgraded kitchen. A beautiful place to call home.