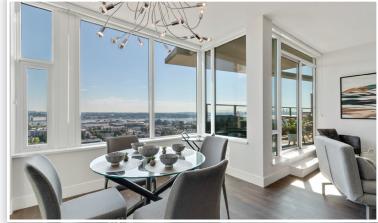

## **Property Description**

Sub-penthouse with stunning view from SFU to Downtown Vancouver. Serene two bedroom with open floor plan ideal for entertaining or having a glass of wine in the evening enjoying the spectacular view this condo has to offer. A flex-use second bedroom. Classy award winning Denna Club (1,400 sf) is something residents are very proud to be part of. Great location - 7 min to 2nd Narrow Bridge, 5 min to Hwy 1, bus stop 1/2 block, walking distance to stores and shops, parks and creek across the street with abundance of bike trails and walking trails. Ski hills and golf courses close by. Building has A/C, triple pane windows, S/S appliances. Freshly painted and upgraded kitchen. A beautiful place to call home.