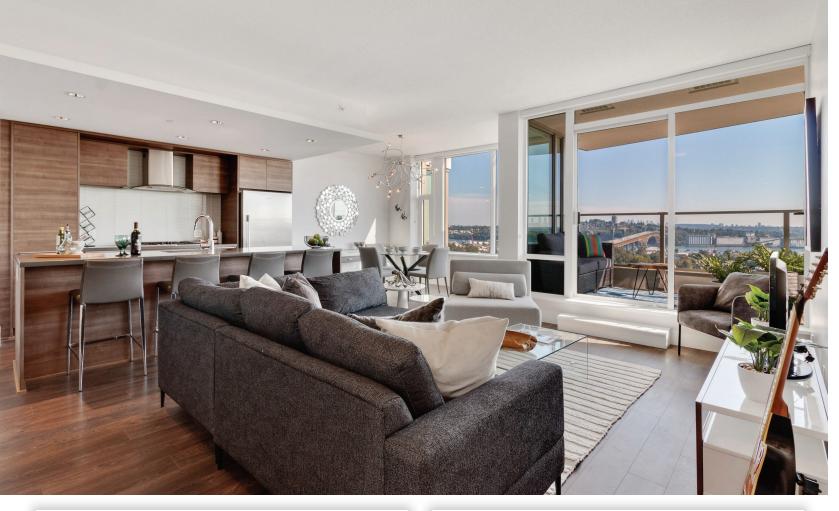

## **Property Description**

Sub-penthouse with stunning view from SFU to Downtown Vancouver. Serene two bedroom with open floor plan ideal for entertaining or having a glass of wine in the evening enjoying the spectacular view this condo has to offer. A flex-use second bedroom. Classy award winning Denna Club (1,400 sf) is something residents are very proud to be part of. Great location - 7 min to 2nd Narrow Bridge, 5 min to Hwy 1, bus stop 1/2 block, walking distance to stores and shops, parks and creek across the street with abundance of bike trails and walking trails. Ski hills and golf courses close by. Building has A/C, triple pane windows, S/S appliances. Freshly painted and upgraded kitchen. A beautiful place to call home.

### **Property Details**

| Bedrooms:      | 2            |
|----------------|--------------|
| Bathrooms:     | 2            |
| Property Type: | Condo        |
| Year Built:    | 2015         |
| Living Space:  | 976 sq. ft.  |
| Strata Fee:    | \$590.14/mth |
| Price:         | \$939,900    |
|                |              |