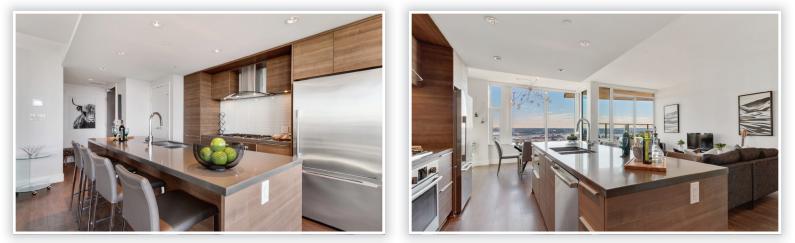

## **Property Description**

Sub-penthouse with stunning view from SFU to Downtown Vancouver. Serene two bedroom with open floor plan ideal for entertaining or having a glass of wine in the evening enjoying the spectacular view this condo has to offer. A flex-use second bedroom. Classy award winning Denna Club (1,400 sf) is something residents are very proud to be part of. Great location - 7 min to 2nd Narrow Bridge, 5 min to Hwy 1, bus stop 1/2 block, walking distance to stores and shops, parks and creek across the street with abundance of bike trails and walking trails. Ski hills and golf courses close by. Building has A/C, triple pane windows, S/S appliances. Freshly painted and upgraded kitchen. A beautiful place to call home.