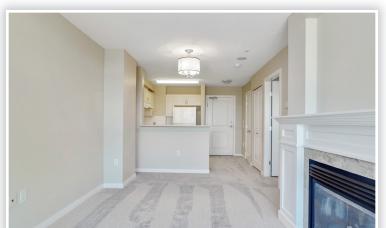

## **TOTAL FINISHED AREA:** 614 SQ.FT.

**SEEVIRTUAL** 

Joanne LaRocque • 604-831-9780 larocque@dexterrealty.com • www.joannelarocque.com

Unobstructed ocean, mountain & park views for the discerning homeowner age 60+, located on the top (8th) floor, steps from the gorgeous rooftop deck and exercise centre. This inviting suite's features include a full kitchen, living/dining room area with gas fireplace, 1 bedroom plus separate den/solarium to enjoy the view. Spacious bathroom with large walk-in shower and in-suite-laundry. Own your freehold apartment home in the desirable, active, young-atheart, independent living community of Tapestry at Arbutus Walk. Enjoy access to a wide range of services including weekly housekeeping, gourmet dining, spa/salon, fitness centre, rooftop terrace with a putting green, cinema, pub, library and concierge, all in this convenient central Kitsilano location. Exceptional opportunity!