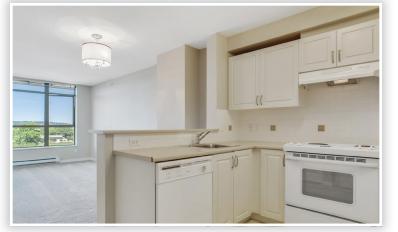

## **TOTAL FINISHED AREA:** 614 SQ.FT.

**SEEVIRTUAL** 

Joanne LaRocque • 604-831-9780 larocque@dexterrealty.com • www.joannelarocque.com

Unobstructed ocean, mountain & park views for the discerning homeowner age 60+, located on the top (8th) floor, steps from the gorgeous rooftop deck and exercise centre. This inviting suite's features include a full kitchen, living/dining room area with gas fireplace, 1 bedroom plus separate den/solarium to enjoy the view. Spacious bathroom with large walk-in shower and in-suite-laundry. Own your freehold apartment home in the desirable, active, young-atheart, independent living community of Tapestry at Arbutus Walk. Enjoy access to a wide range of services including weekly housekeeping, gourmet dining, spa/salon, fitness centre, rooftop terrace with a putting green, cinema, pub, library and concierge, all in this convenient central Kitsilano location. Exceptional opportunity!