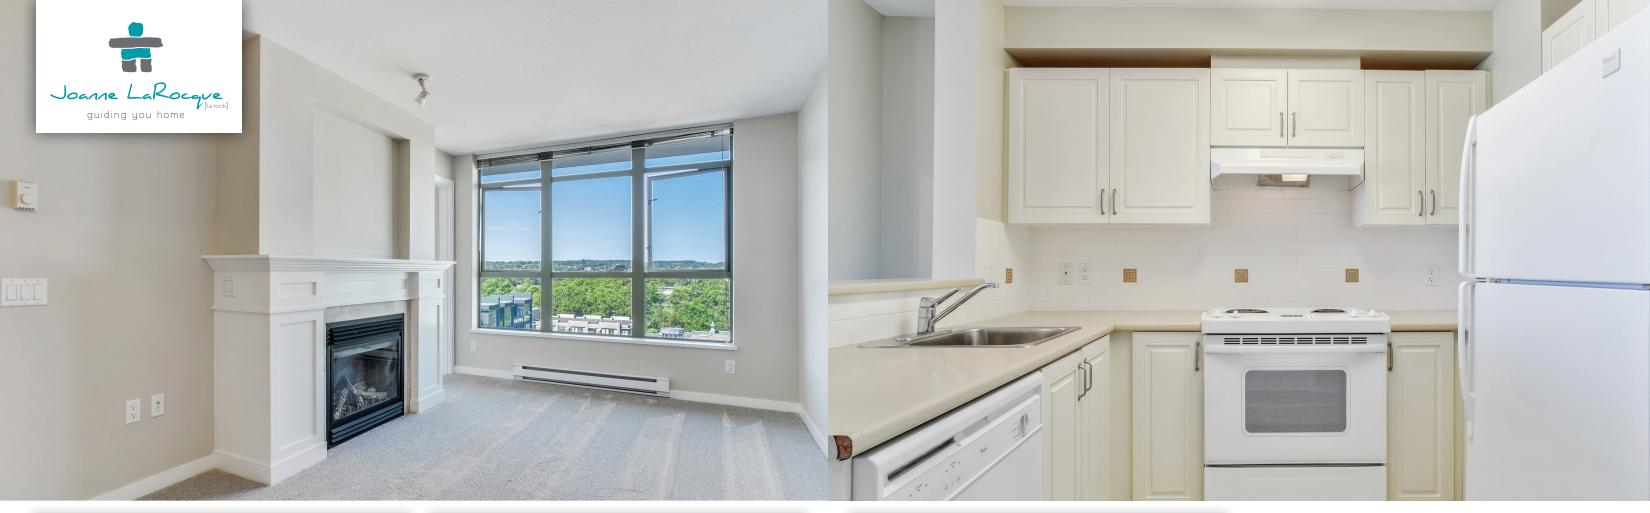

## **TOTAL FINISHED AREA:** 614 SQ.FT.

**SEEVIRTUAL** 

Joanne LaRocque • 604-831-9780 larocque@dexterrealty.com • www.joannelarocque.com

Unobstructed ocean, mountain & park views for the discerning homeowner age 60+, located on the top (8th) floor, steps from the gorgeous rooftop deck and exercise centre. This inviting suite's features include a full kitchen, living/dining room area with gas fireplace, 1 bedroom plus separate den/solarium to enjoy the view. Spacious bathroom with large walk-in shower and in-suite-laundry. Own your freehold apartment home in the desirable, active, young-atheart, independent living community of Tapestry at Arbutus Walk. Enjoy access to a wide range of services including weekly housekeeping, gourmet dining, spa/salon, fitness centre, rooftop terrace with a putting green, cinema, pub, library and concierge, all in this convenient central Kitsilano location. Exceptional opportunity!