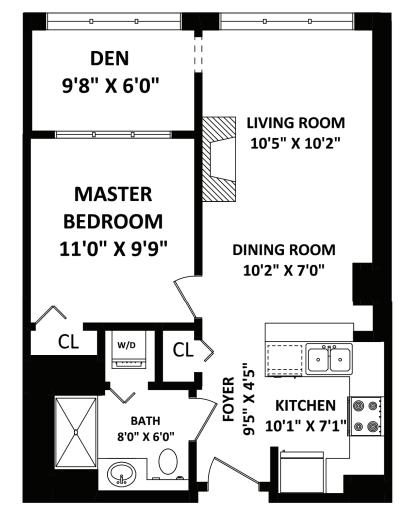

## **TOTAL FINISHED AREA:** 614 SQ.FT.

**SEEVIRTUAL** 

Joanne LaRocque • 604-831-9780 larocque@dexterrealty.com • www.joannelarocque.com

Unobstructed ocean, mountain & park views for the discerning homeowner age 60+, located on the top (8th) floor, steps from the gorgeous rooftop deck and exercise centre. This inviting suite's features include a full kitchen, living/dining room area with gas fireplace, 1 bedroom plus separate den/solarium to enjoy the view. Spacious bathroom with large walk-in shower and in-suite-laundry. Own your freehold apartment home in the desirable, active, young-atheart, independent living community of Tapestry at Arbutus Walk. Enjoy access to a wide range of services including weekly housekeeping, gourmet dining, spa/salon, fitness centre, rooftop terrace with a putting green, cinema, pub, library and concierge, all in this convenient central Kitsilano location. Exceptional opportunity!

| 1 11             |            |
|------------------|------------|
| Property Style:  | Penthouse  |
| Building Type:   | Condo      |
| Bedrooms:        | 1 + Den    |
| Bathrooms:       |            |
| Living space:    | 614 Sq ft  |
| Year Built:      | 2003       |
| Maintenance Fee: | \$271.02   |
| Taxes:           | \$1,825.61 |
|                  |            |