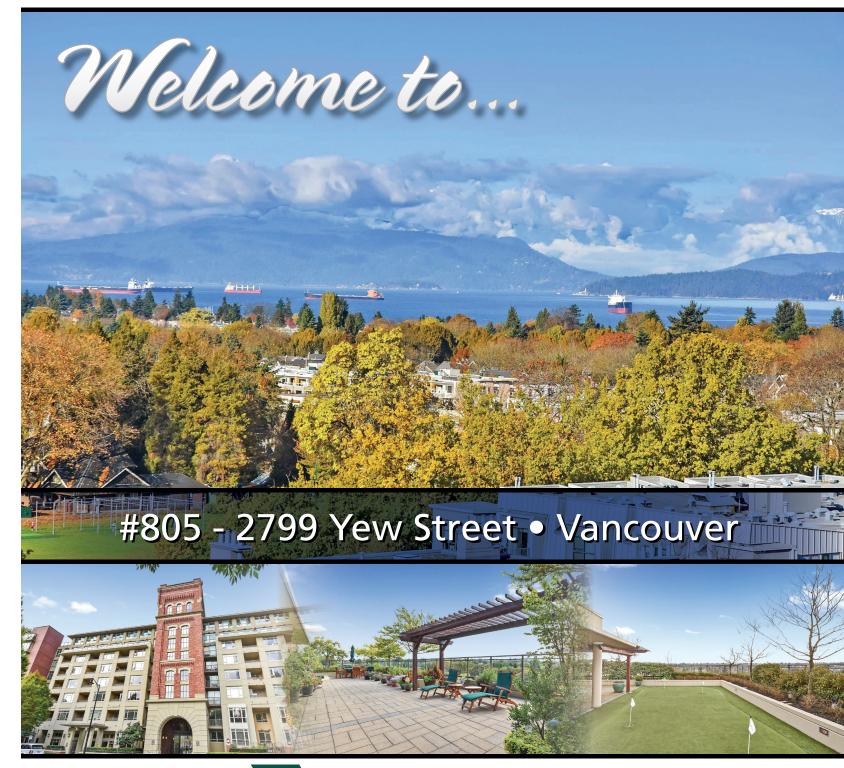

## #805 - 2799 Yew Street • Vancouver

## **TOTAL FINISHED AREA:** 614 SQ.FT.

**SEEVIRTUAL** 

Joanne LaRocque • 604-831-9780 larocque@dexterrealty.com • www.joannelarocque.com

Unobstructed ocean, mountain & park views for the discerning homeowner age 60+, located on the top (8th) floor, steps from the gorgeous rooftop deck and exercise centre. This inviting suite's features include a full kitchen, living/dining room area with gas fireplace, 1 bedroom plus separate den/solarium to enjoy the view. Spacious bathroom with large walk-in shower and in-suite-laundry. Own your freehold apartment home in the desirable, active, young-atheart, independent living community of Tapestry at Arbutus Walk. Enjoy access to a wide range of services including weekly housekeeping, gourmet dining, spa/salon, fitness centre, rooftop terrace with a putting green, cinema, pub, library and concierge, all in this convenient central Kitsilano location. Exceptional opportunity!