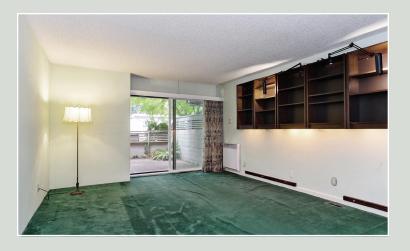

(855) 999-8832 20-01-1244

This delightful 2 Bedroom, 3-1/2 Bath townhome went through a major renovation in 1995-96! The Kitchen was totally re-done using only the finest quality materials at the time. CORIAN counters, custom cabinetry, Regency ceramic electric cooktop, Regency convection/bake/broil double oven, & a built-in nook for the eating area. Living / Dining Room combo for flexibility in furniture placement. Lovely hardwood floors & millwork. Access to the back, west-facing deck. A powder room in the front hall completes the Main. 2 large Bedrooms Up with adjoining Ensuites. Shower stall, bidet, toilet & vanity off the Master w/adjoining tub, toilet & sink off the 2nd BR. Murphy bed in 2nd BR incl. The Rec Room in the BSMT has a closet (use as a 3rd Bedroom if needed!) & sliding doors to a west-facing patio. Full Bath, Den, Laundry/ Utilities/Storage in BSMT as well. Upgraded windows & doors, too!