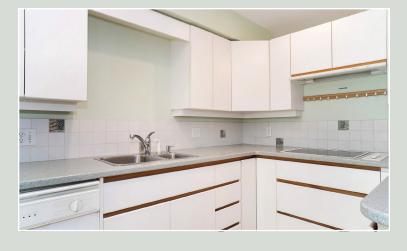

(855) 999-8832 20-01-1244

This delightful 2 Bedroom, 3-1/2 Bath townhome went through a major renovation in 1995-96! The Kitchen was totally re-done using only the finest quality materials at the time. CORIAN counters, custom cabinetry, Regency ceramic electric cooktop, Regency convection/bake/broil double oven, & a built-in nook for the eating area. Living / Dining Room combo for flexibility in furniture placement. Lovely hardwood floors & millwork. Access to the back, west-facing deck. A powder room in the front hall completes the Main. 2 large Bedrooms Up with adjoining Ensuites. Shower stall, bidet, toilet & vanity off the Master w/adjoining tub, toilet & sink off the 2nd BR. Murphy bed in 2nd BR incl. The Rec Room in the BSMT has a closet (use as a 3rd Bedroom if needed!) & sliding doors to a west-facing patio. Full Bath, Den, Laundry/ Utilities/Storage in BSMT as well. Upgraded windows & doors, too!