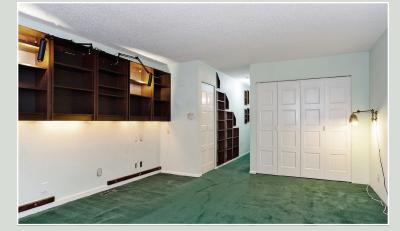

(855) 999-8832 20-01-1244

This delightful 2 Bedroom, 3-1/2 Bath townhome went through a major renovation in 1995-96! The Kitchen was totally re-done using only the finest quality materials at the time. CORIAN counters, custom cabinetry, Regency ceramic electric cooktop, Regency convection/bake/broil double oven, & a built-in nook for the eating area. Living / Dining Room combo for flexibility in furniture placement. Lovely hardwood floors & millwork. Access to the back, west-facing deck. A powder room in the front hall completes the Main. 2 large Bedrooms Up with adjoining Ensuites. Shower stall, bidet, toilet & vanity off the Master w/adjoining tub, toilet & sink off the 2nd BR. Murphy bed in 2nd BR incl. The Rec Room in the BSMT has a closet (use as a 3rd Bedroom if needed!) & sliding doors to a west-facing patio. Full Bath, Den, Laundry/ Utilities/Storage in BSMT as well. Upgraded windows & doors, too!