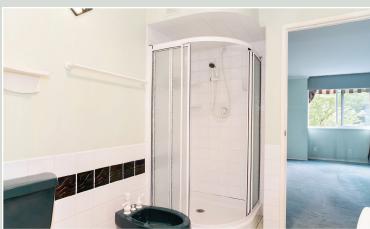

(855) 999-8832 20-01-1244

This delightful 2 Bedroom, 3-1/2 Bath townhome went through a major renovation in 1995-96! The Kitchen was totally re-done using only the finest quality materials at the time. CORIAN counters, custom cabinetry, Regency ceramic electric cooktop, Regency convection/bake/broil double oven, & a built-in nook for the eating area. Living / Dining Room combo for flexibility in furniture placement. Lovely hardwood floors & millwork. Access to the back, west-facing deck. A powder room in the front hall completes the Main. 2 large Bedrooms Up with adjoining Ensuites. Shower stall, bidet, toilet & vanity off the Master w/adjoining tub, toilet & sink off the 2nd BR. Murphy bed in 2nd BR incl. The Rec Room in the BSMT has a closet (use as a 3rd Bedroom if needed!) & sliding doors to a west-facing patio. Full Bath, Den, Laundry/ Utilities/Storage in BSMT as well. Upgraded windows & doors, too!