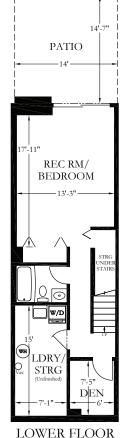

#### 3991 SPRINGTREE DR VANCOUVER, BC

FLOOR PLAN

Measured: Jul 27, 2020

| OOR SUMMARY |  |
|-------------|--|
| 0 1         |  |

| 2 1000c Graue |          |            |            |
|---------------|----------|------------|------------|
| Floor         | Fin (sf) | Unfin (sf) | Total (sf) |
| Main          | 627      |            | 627        |
| Upper         | 608      |            | 608        |
| Below Grade   |          |            |            |
| Floor         | Fin (sf) | Unfin (sf) | Total (sf) |
| Lower         | 490      | 116        | 606        |

#### BUILDING SUMMARY

| ai (Above & Below Glade). | 1,041 |
|---------------------------|-------|
| Other Areas               | (sf)  |
| Carport (10'-1" x 18'-1") | 181   |
| Patio                     | 204   |
| Balcony                   | 104   |
| Total Other Areas:        | 489   |
|                           |       |

(855) 999-8832 20-01-1244

This delightful 2 Bedroom, 3-1/2 Bath townhome went through a major renovation in 1995-96! The Kitchen was totally re-done using only the finest quality materials at the time. CORIAN counters, custom cabinetry, Regency ceramic electric cooktop, Regency convection/bake/broil double oven, & a built-in nook for the eating area. Living / Dining Room combo for flexibility in furniture placement. Lovely hardwood floors & millwork. Access to the back, west-facing deck. A powder room in the front hall completes the Main. 2 large Bedrooms Up with adjoining Ensuites. Shower stall, bidet, toilet & vanity off the Master w/adjoining tub, toilet & sink off the 2nd BR. Murphy bed in 2nd BR incl. The Rec Room in the BSMT has a closet (use as a 3rd Bedroom if needed!) & sliding doors to a west-facing patio. Full Bath, Den, Laundry/ Utilities/Storage in BSMT as well. Upgraded windows & doors, too!