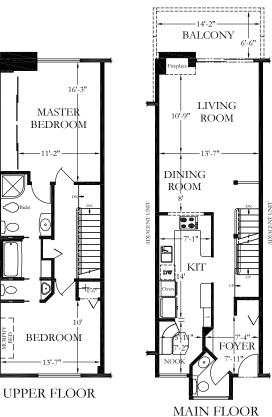

#### 3991 SPRINGTREE DR VANCOUVER, BC

FLOOR PLAN

Measured: Jul 27, 2020

| OOR SUMMARY |  |
|-------------|--|
| 0 1         |  |

| 2 1000c Graue |          |            |            |
|---------------|----------|------------|------------|
| Floor         | Fin (sf) | Unfin (sf) | Total (sf) |
| Main          | 627      |            | 627        |
| Upper         | 608      |            | 608        |
| Below Grade   |          |            |            |
| Floor         | Fin (sf) | Unfin (sf) | Total (sf) |
| Lower         | 490      | 116        | 606        |

#### BUILDING SUMMARY

| ai (Above & Below Glade). | 1,041 |
|---------------------------|-------|
| Other Areas               | (sf)  |
| Carport (10'-1" x 18'-1") | 181   |
| Patio                     | 204   |
| Balcony                   | 104   |
| Total Other Areas:        | 489   |
|                           |       |

(855) 999-8832 20-01-1244

This delightful 2 Bedroom, 3-1/2 Bath townhome went through a major renovation in 1995-96! The Kitchen was totally re-done using only the finest quality materials at the time. CORIAN counters, custom cabinetry, Regency ceramic electric cooktop, Regency convection/bake/broil double oven, & a built-in nook for the eating area. Living / Dining Room combo for flexibility in furniture placement. Lovely hardwood floors & millwork. Access to the back, west-facing deck. A powder room in the front hall completes the Main. 2 large Bedrooms Up with adjoining Ensuites. Shower stall, bidet, toilet & vanity off the Master w/adjoining tub, toilet & sink off the 2nd BR. Murphy bed in 2nd BR incl. The Rec Room in the BSMT has a closet (use as a 3rd Bedroom if needed!) & sliding doors to a west-facing patio. Full Bath, Den, Laundry/ Utilities/Storage in BSMT as well. Upgraded windows & doors, too!

#### **Features**

| Bedrooms:        | 2 (possible to make a 3rd Bedroom) |
|------------------|------------------------------------|
| Bathrooms:       | 3 – ½                              |
| Style:           | Strata Townhouse                   |
| Maintenance Fee: | \$421.71                           |
| Size:            | 1841 sq. ft.                       |
| Lot:             | 14.33′ x 60′                       |
| Year Built:      | 1978                               |
| Taxes:           | \$4359.26 (2020)                   |