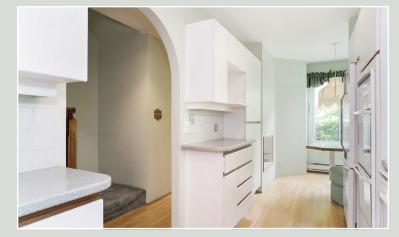

(855) 999-8832 20-01-1244

This delightful 2 Bedroom, 3-1/2 Bath townhome went through a major renovation in 1995-96! The Kitchen was totally re-done using only the finest quality materials at the time. CORIAN counters, custom cabinetry, Regency ceramic electric cooktop, Regency convection/bake/broil double oven, & a built-in nook for the eating area. Living / Dining Room combo for flexibility in furniture placement. Lovely hardwood floors & millwork. Access to the back, west-facing deck. A powder room in the front hall completes the Main. 2 large Bedrooms Up with adjoining Ensuites. Shower stall, bidet, toilet & vanity off the Master w/adjoining tub, toilet & sink off the 2nd BR. Murphy bed in 2nd BR incl. The Rec Room in the BSMT has a closet (use as a 3rd Bedroom if needed!) & sliding doors to a west-facing patio. Full Bath, Den, Laundry/ Utilities/Storage in BSMT as well. Upgraded windows & doors, too!