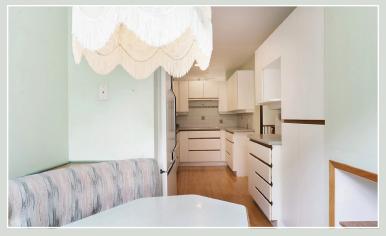

(855) 999-8832 20-01-1244

This delightful 2 Bedroom, 3-1/2 Bath townhome went through a major renovation in 1995-96! The Kitchen was totally re-done using only the finest quality materials at the time. CORIAN counters, custom cabinetry, Regency ceramic electric cooktop, Regency convection/bake/broil double oven, & a built-in nook for the eating area. Living / Dining Room combo for flexibility in furniture placement. Lovely hardwood floors & millwork. Access to the back, west-facing deck. A powder room in the front hall completes the Main. 2 large Bedrooms Up with adjoining Ensuites. Shower stall, bidet, toilet & vanity off the Master w/adjoining tub, toilet & sink off the 2nd BR. Murphy bed in 2nd BR incl. The Rec Room in the BSMT has a closet (use as a 3rd Bedroom if needed!) & sliding doors to a west-facing patio. Full Bath, Den, Laundry/ Utilities/Storage in BSMT as well. Upgraded windows & doors, too!

#### **Features**

| Bedrooms:        | 2 (possible to make a 3rd Bedroom) |
|------------------|------------------------------------|
| Bathrooms:       | 3 – ½                              |
| Style:           | Strata Townhouse                   |
| Maintenance Fee: | \$421.71                           |
| Size:            | 1841 sq. ft.                       |
| Lot:             | 14.33′ x 60′                       |
| Year Built:      | 1978                               |
| Taxes:           | \$4359.26 (2020)                   |