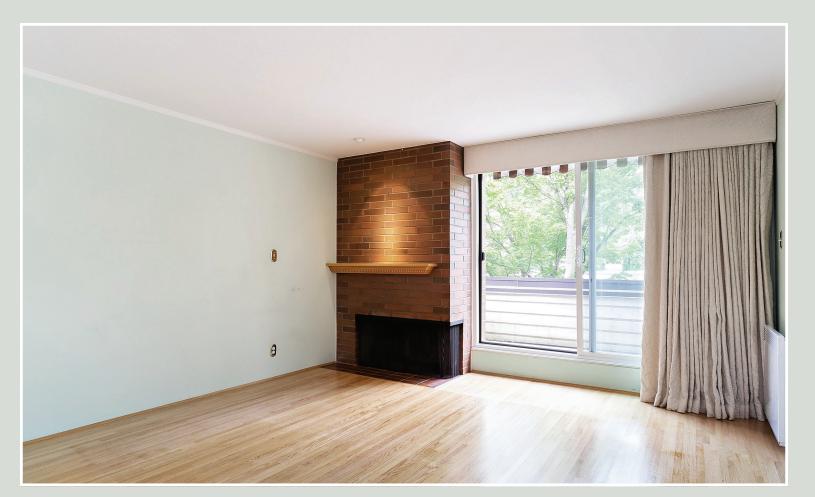

(855) 999-8832 20-01-1244

This delightful 2 Bedroom, 3-1/2 Bath townhome went through a major renovation in 1995-96! The Kitchen was totally re-done using only the finest quality materials at the time. CORIAN counters, custom cabinetry, Regency ceramic electric cooktop, Regency convection/bake/broil double oven, & a built-in nook for the eating area. Living / Dining Room combo for flexibility in furniture placement. Lovely hardwood floors & millwork. Access to the back, west-facing deck. A powder room in the front hall completes the Main. 2 large Bedrooms Up with adjoining Ensuites. Shower stall, bidet, toilet & vanity off the Master w/adjoining tub, toilet & sink off the 2nd BR. Murphy bed in 2nd BR incl. The Rec Room in the BSMT has a closet (use as a 3rd Bedroom if needed!) & sliding doors to a west-facing patio. Full Bath, Den, Laundry/ Utilities/Storage in BSMT as well. Upgraded windows & doors, too!