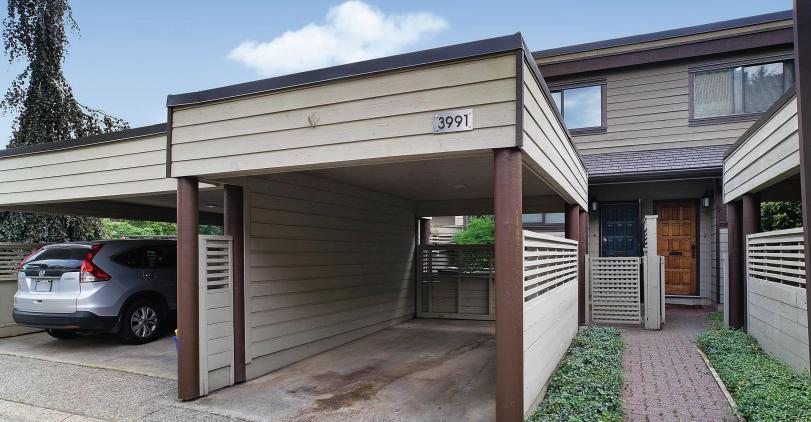

(855) 999-8832 20-01-1244

This delightful 2 Bedroom, 3-1/2 Bath townhome went through a major renovation in 1995-96! The Kitchen was totally re-done using only the finest quality materials at the time. CORIAN counters, custom cabinetry, Regency ceramic electric cooktop, Regency convection/bake/broil double oven, & a built-in nook for the eating area. Living / Dining Room combo for flexibility in furniture placement. Lovely hardwood floors & millwork. Access to the back, west-facing deck. A powder room in the front hall completes the Main. 2 large Bedrooms Up with adjoining Ensuites. Shower stall, bidet, toilet & vanity off the Master w/adjoining tub, toilet & sink off the 2nd BR. Murphy bed in 2nd BR incl. The Rec Room in the BSMT has a closet (use as a 3rd Bedroom if needed!) & sliding doors to a west-facing patio. Full Bath, Den, Laundry/ Utilities/Storage in BSMT as well. Upgraded windows & doors, too!