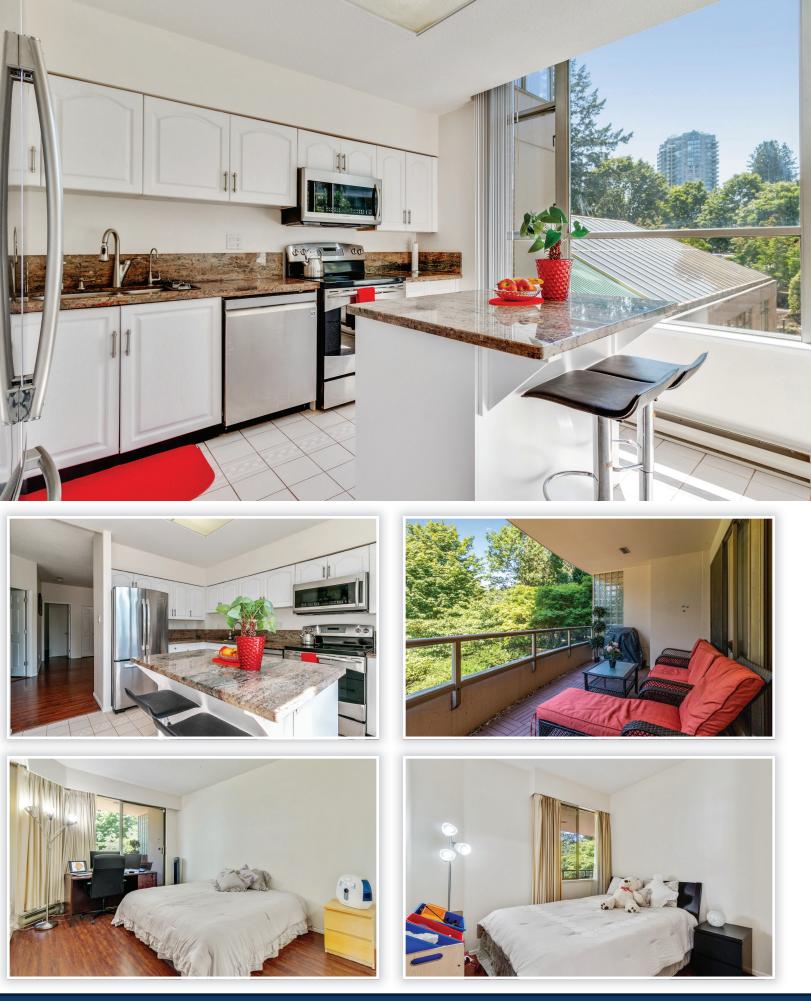

Here is a chance to say "Wow - they don't build them like this anymore!" As soon as you enter this gorgeous unit you will feel at home. It simply radiates light and good vibes. Private, yet centrally located, sunny and quiet, this spacious corner unit features large kitchen, sundrenched living room with big windows overlooking beautiful greenery, 2 generously sized bedrooms, 2baths and plenty of storage. Step out on your sunny balcony to enjoy your morning cup of coffee in bliss and serenity. Being in a well maintained building with great amenities is also a bonus. If you treasure comfort, privacy and urban care free living right in the heart of Metrotown, you will most likely be the next owner. Could the lucky buyer be you?