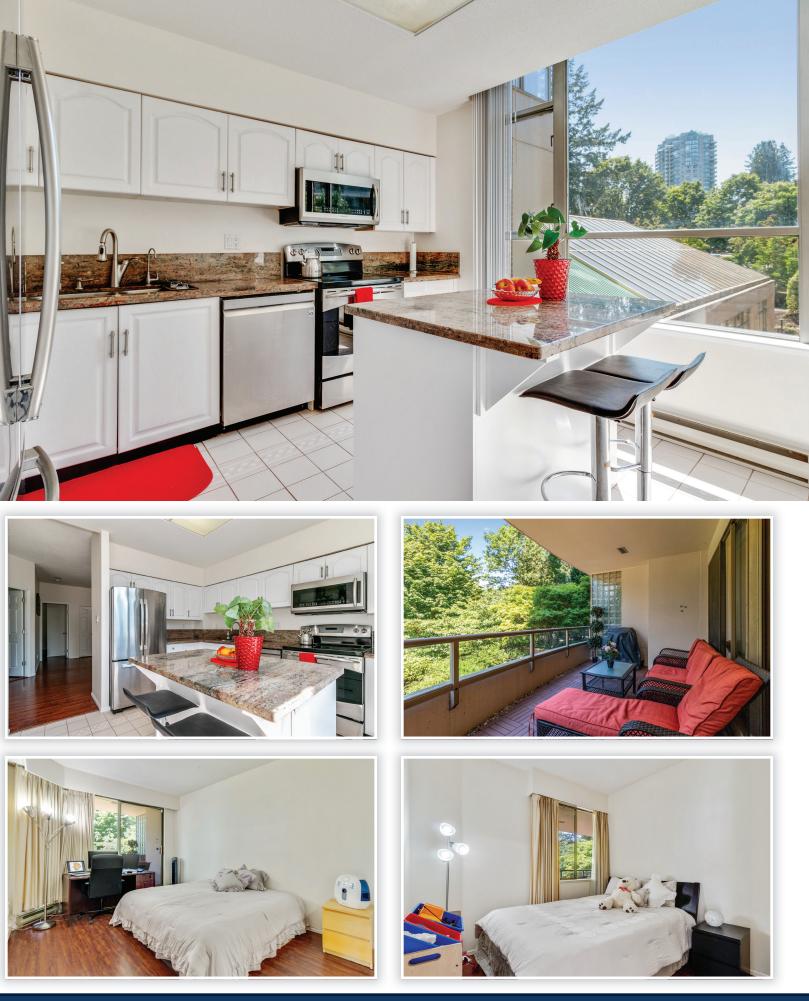

Here is a chance to say "Wow - they don't build them like this anymore!" As soon as you enter this gorgeous unit you will feel at home. It simply radiates light and good vibes. Private, yet centrally located, sunny and quiet, this spacious corner unit features large kitchen, sundrenched living room with big windows overlooking beautiful greenery, 2 generously sized bedrooms, 2baths and plenty of storage. Step out on your sunny balcony to enjoy your morning cup of coffee in bliss and serenity. Being in a well maintained building with great amenities is also a bonus. If you treasure comfort, privacy and urban care free living right in the heart of Metrotown, you will most likely be the next owner. Could the lucky buyer be you?