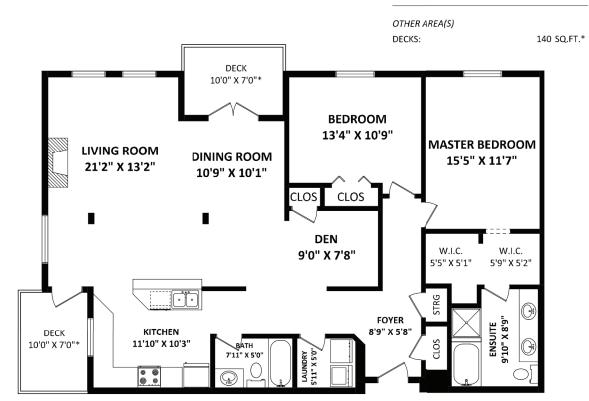

## #403 5430 201 Street • Langley

| Bedrooms:   | 2          | Туре:            | Upper Corner Unit |
|-------------|------------|------------------|-------------------|
| Bathrooms:  | 2 Full     | Size:            | 1,510 sq.ft.      |
| Year Built: | 2006       |                  |                   |
| Taxes:      | \$2,277.17 | Maintenance Fee: | \$466.94          |

TOTAL FINISHED AREA: 1510 SQ.FT.

Please contact Lynn Duncan 604-530-4141, for specifications.

This communication is not intended to cause or induce breach of an existing agency agreement.

Homelife Benchmark Realty (Langley), Corp. 6323 197th Street, Langley, BC V2Y 1K8

Lynn Duncan • 604-530-4141 • info@lynnduncan.com

Located in the Popular Sonnet this beautiful 1515 sq. ft. luxury top floor corner unit should really be called a penthouse!! When you enter & see the bright custom-built open floor plan you will love it!! This home hosts oversized windows, 9 ceilings, crown mouldings, living rm w/a soaring 13 ceiling & FP, dinrm w/french doors leading to a nice covered deck, nice study/reading area w/FP, modern kitchen w granite/counters, S/S appliances, island w/breakfast bar + an eat area that leads to a 2nd covered deck. The L master bdrm has AC, W/I closet & 5 pc ensuite. The good sized 2nd bdrm also has AC. There is lots of storage space/in this unit + a locker just steps away. See the Private enclosed double car garage within the underground parking. This bldg has a gym, clubhouse & library.