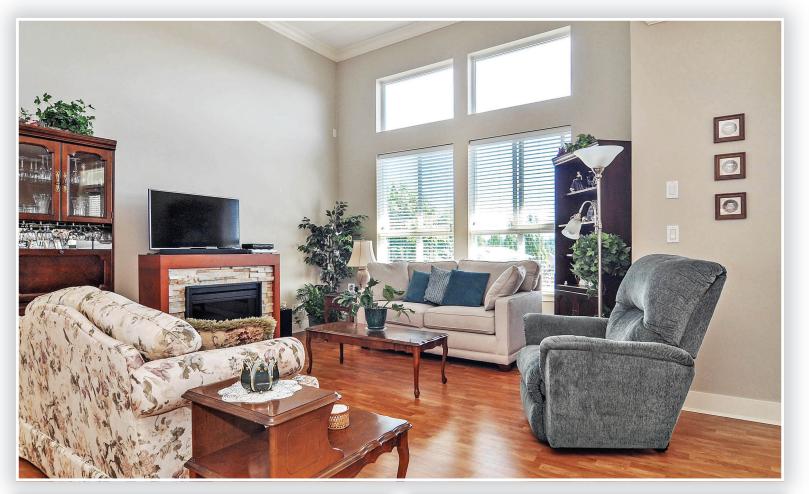

Lynn Duncan • 604-530-4141 • info@lynnduncan.com

Located in the Popular Sonnet this beautiful 1515 sq. ft. luxury top floor corner unit should really be called a penthouse!! When you enter & see the bright custom-built open floor plan you will love it!! This home hosts oversized windows, 9 ceilings, crown mouldings, living rm w/a soaring 13 ceiling & FP, dinrm w/french doors leading to a nice covered deck, nice study/reading area w/FP, modern kitchen w granite/counters, S/S appliances, island w/breakfast bar + an eat area that leads to a 2nd covered deck. The L master bdrm has AC, W/I closet & 5 pc ensuite. The good sized 2nd bdrm also has AC. There is lots of storage space/in this unit + a locker just steps away. See the Private enclosed double car garage within the underground parking. This bldg has a gym, clubhouse & library.