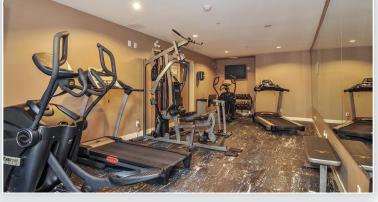

Lynn Duncan • 604-530-4141 • info@lynnduncan.com

Located in the Popular Sonnet this beautiful 1515 sq. ft. luxury top floor corner unit should really be called a penthouse!! When you enter & see the bright custom-built open floor plan you will love it!! This home hosts oversized windows, 9 ceilings, crown mouldings, living rm w/a soaring 13 ceiling & FP, dinrm w/french doors leading to a nice covered deck, nice study/reading area w/FP, modern kitchen w granite/counters, S/S appliances, island w/breakfast bar + an eat area that leads to a 2nd covered deck. The L master bdrm has AC, W/I closet & 5 pc ensuite. The good sized 2nd bdrm also has AC. There is lots of storage space/in this unit + a locker just steps away. See the Private enclosed double car garage within the underground parking. This bldg has a gym, clubhouse & library.