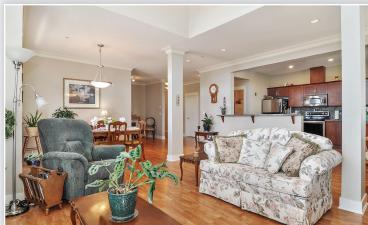

Lynn Duncan • 604-530-4141 • info@lynnduncan.com

Located in the Popular Sonnet this beautiful 1515 sq. ft. luxury top floor corner unit should really be called a penthouse!! When you enter & see the bright custom-built open floor plan you will love it!! This home hosts oversized windows, 9 ceilings, crown mouldings, living rm w/a soaring 13 ceiling & FP, dinrm w/french doors leading to a nice covered deck, nice study/reading area w/FP, modern kitchen w granite/counters, S/S appliances, island w/breakfast bar + an eat area that leads to a 2nd covered deck. The L master bdrm has AC, W/I closet & 5 pc ensuite. The good sized 2nd bdrm also has AC. There is lots of storage space/in this unit + a locker just steps away. See the Private enclosed double car garage within the underground parking. This bldg has a gym, clubhouse & library.