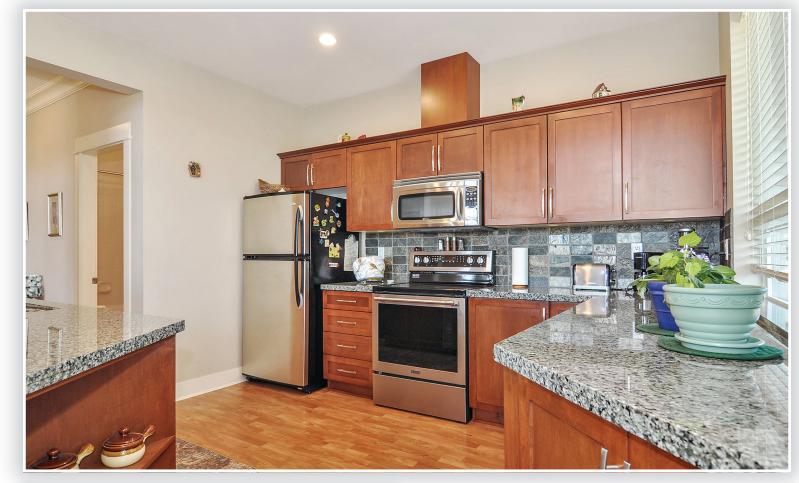

Lynn Duncan • 604-530-4141 • info@lynnduncan.com

Located in the Popular Sonnet this beautiful 1515 sq. ft. luxury top floor corner unit should really be called a penthouse!! When you enter & see the bright custom-built open floor plan you will love it!! This home hosts oversized windows, 9 ceilings, crown mouldings, living rm w/a soaring 13 ceiling & FP, dinrm w/french doors leading to a nice covered deck, nice study/reading area w/FP, modern kitchen w granite/counters, S/S appliances, island w/breakfast bar + an eat area that leads to a 2nd covered deck. The L master bdrm has AC, W/I closet & 5 pc ensuite. The good sized 2nd bdrm also has AC. There is lots of storage space/in this unit + a locker just steps away. See the Private enclosed double car garage within the underground parking. This bldg has a gym, clubhouse & library.