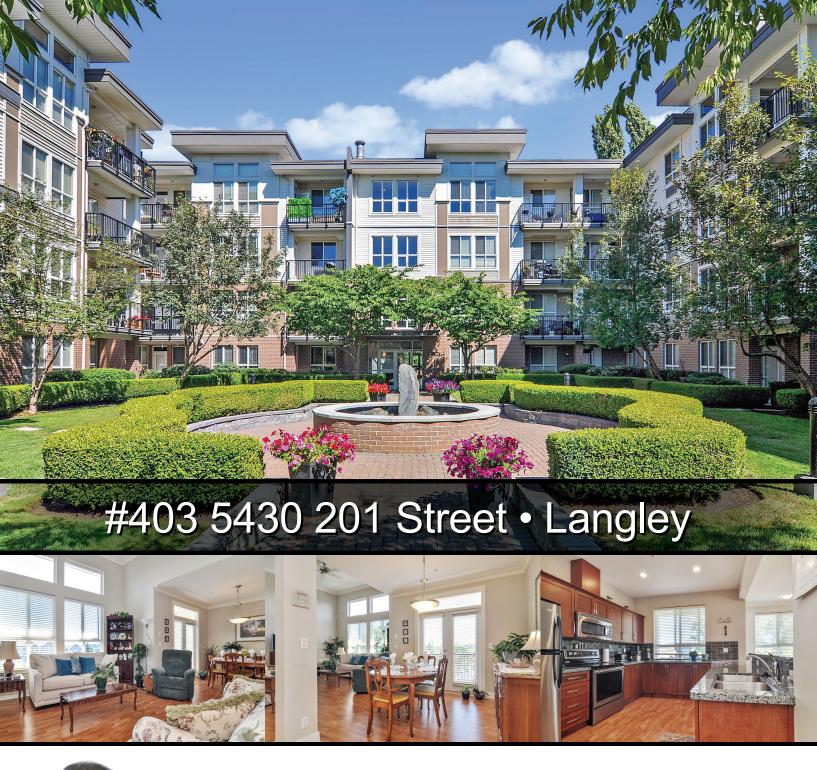

## #403 5430 201 Street • Langley

| Bedrooms:   | 2          | Туре:            | Upper Corner Unit |
|-------------|------------|------------------|-------------------|
| Bathrooms:  | 2 Full     | Size:            | 1,510 sq.ft.      |
| Year Built: | 2006       |                  |                   |
| Taxes:      | \$2,277.17 | Maintenance Fee: | \$466.94          |

Lynn Duncan • 604-530-4141 • info@lynnduncan.com

Located in the Popular Sonnet this beautiful 1515 sq. ft. luxury top floor corner unit should really be called a penthouse!! When you enter & see the bright custom-built open floor plan you will love it!! This home hosts oversized windows, 9 ceilings, crown mouldings, living rm w/a soaring 13 ceiling & FP, dinrm w/french doors leading to a nice covered deck, nice study/reading area w/FP, modern kitchen w granite/counters, S/S appliances, island w/breakfast bar + an eat area that leads to a 2nd covered deck. The L master bdrm has AC, W/I closet & 5 pc ensuite. The good sized 2nd bdrm also has AC. There is lots of storage space/in this unit + a locker just steps away. See the Private enclosed double car garage within the underground parking. This bldg has a gym, clubhouse & library.