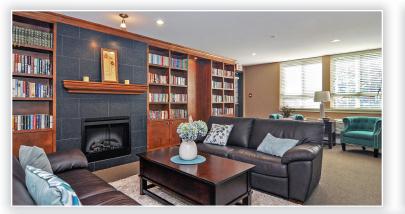

Lynn Duncan • 604-530-4141 • info@lynnduncan.com

Located in the Popular Sonnet this beautiful 1515 sq. ft. luxury top floor corner unit should really be called a penthouse!! When you enter & see the bright custom-built open floor plan you will love it!! This home hosts oversized windows, 9 ceilings, crown mouldings, living rm w/a soaring 13 ceiling & FP, dinrm w/french doors leading to a nice covered deck, nice study/reading area w/FP, modern kitchen w granite/counters, S/S appliances, island w/breakfast bar + an eat area that leads to a 2nd covered deck. The L master bdrm has AC, W/I closet & 5 pc ensuite. The good sized 2nd bdrm also has AC. There is lots of storage space/in this unit + a locker just steps away. See the Private enclosed double car garage within the underground parking. This bldg has a gym, clubhouse & library.