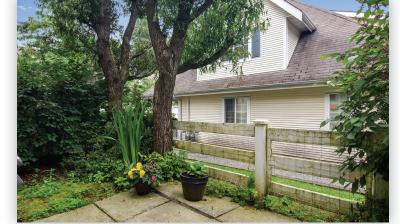

## #17 11355 236 Street, Maple Ridge

Don't miss this spacious and well kept home set in a quiet location in the complex. This unit has a single garage and a second parking spot in the carport with room for a large truck. There is a very private courtyard patio in the front of the unit and another patio in the rear yard. Inside is a large living room with a gas fireplace, dining room, family room and fully renovated kitchen with granite counters and stainless steel appliances. There are 12 ft vaulted ceiling in the family room and kitchen area and sliding doors to the private rear patio. Upstairs are 3 bedrooms with a huge main featuring a 4 piece ensuite and walk in closet. There is also a large den that overlooks the family room. The complex has a playground for the kids and the year around school is just down the hill.