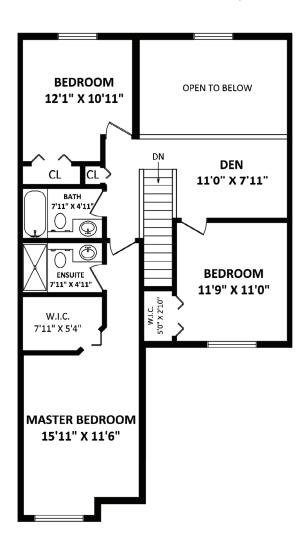

## **TOTAL FINISHED AREA: 1557 SQ.FT.**

OTHER AREA(S)

GARAGE: 234 SQ.FT. 230 SQ.FT.\* PATIOS:

MAIN FLOOR: 673 SQ.FT.

**UPPER FLOOR: 884 SQ.FT.** 

| Features         |                      |
|------------------|----------------------|
| Year Built:      | 1998                 |
| Туре:            | Residential Detached |
| Style:           | 2 Storey             |
| Bedrooms:        | 3                    |
| Bathrooms:       | 3                    |
| Taxes:           | \$2,934.85           |
| Maintenance Fee: | \$285.40             |
|                  |                      |

## #17 11355 236 Street, Maple Ridge

Don't miss this spacious and well kept home set in a quiet location in the complex. This unit has a single garage and a second parking spot in the carport with room for a large truck. There is a very private courtyard patio in the front of the unit and another patio in the rear yard. Inside is a large living room with a gas fireplace, dining room, family room and fully renovated kitchen with granite counters and stainless steel appliances. There are 12 ft vaulted ceiling in the family room and kitchen area and sliding doors to the private rear patio. Upstairs are 3 bedrooms with a huge main featuring a 4 piece ensuite and walk in closet. There is also a large den that overlooks the family room. The complex has a playground for the kids and the year around school is just down the hill.