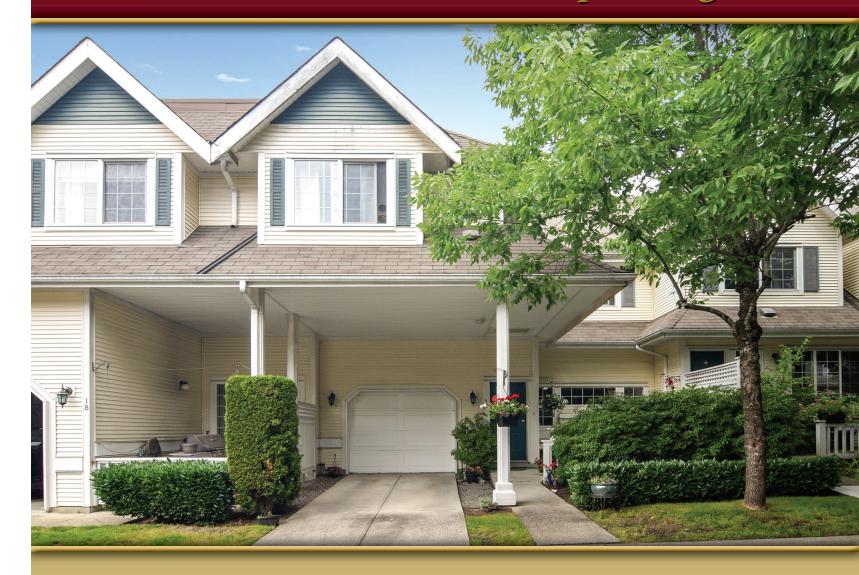

## #17 11355 236 Street, Maple Ridge

Don't miss this spacious and well kept home set in a quiet location in the complex. This unit has a single garage and a second parking spot in the carport with room for a large truck. There is a very private courtyard patio in the front of the unit and another patio in the rear yard. Inside is a large living room with a gas fireplace, dining room, family room and fully renovated kitchen with granite counters and stainless steel appliances. There are 12 ft vaulted ceiling in the family room and kitchen area and sliding doors to the private rear patio. Upstairs are 3 bedrooms with a huge main featuring a 4 piece ensuite and walk in closet. There is also a large den that overlooks the family room. The complex has a playground for the kids and the year around school is just down the hill.