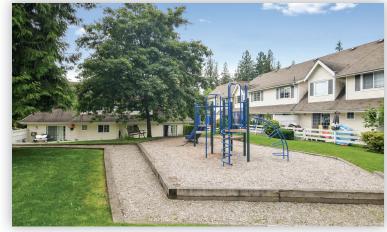

## #17 11355 236 Street, Maple Ridge

Don't miss this spacious and well kept home set in a quiet location in the complex. This unit has a single garage and a second parking spot in the carport with room for a large truck. There is a very private courtyard patio in the front of the unit and another patio in the rear yard. Inside is a large living room with a gas fireplace, dining room, family room and fully renovated kitchen with granite counters and stainless steel appliances. There are 12 ft vaulted ceiling in the family room and kitchen area and sliding doors to the private rear patio. Upstairs are 3 bedrooms with a huge main featuring a 4 piece ensuite and walk in closet. There is also a large den that overlooks the family room. The complex has a playground for the kids and the year around school is just down the hill.