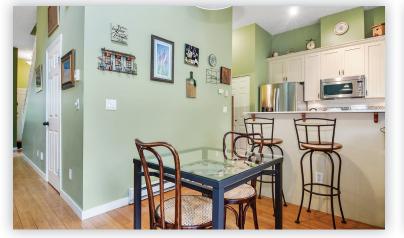

## #17 11355 236 Street, Maple Ridge

Don't miss this spacious and well kept home set in a quiet location in the complex. This unit has a single garage and a second parking spot in the carport with room for a large truck. There is a very private courtyard patio in the front of the unit and another patio in the rear yard. Inside is a large living room with a gas fireplace, dining room, family room and fully renovated kitchen with granite counters and stainless steel appliances. There are 12 ft vaulted ceiling in the family room and kitchen area and sliding doors to the private rear patio. Upstairs are 3 bedrooms with a huge main featuring a 4 piece ensuite and walk in closet. There is also a large den that overlooks the family room. The complex has a playground for the kids and the year around school is just down the hill.