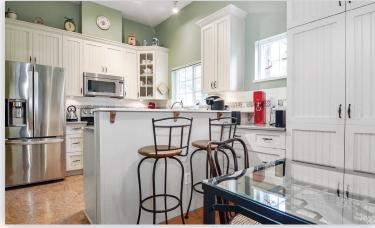

## #17 11355 236 Street, Maple Ridge

Don't miss this spacious and well kept home set in a quiet location in the complex. This unit has a single garage and a second parking spot in the carport with room for a large truck. There is a very private courtyard patio in the front of the unit and another patio in the rear yard. Inside is a large living room with a gas fireplace, dining room, family room and fully renovated kitchen with granite counters and stainless steel appliances. There are 12 ft vaulted ceiling in the family room and kitchen area and sliding doors to the private rear patio. Upstairs are 3 bedrooms with a huge main featuring a 4 piece ensuite and walk in closet. There is also a large den that overlooks the family room. The complex has a playground for the kids and the year around school is just down the hill.