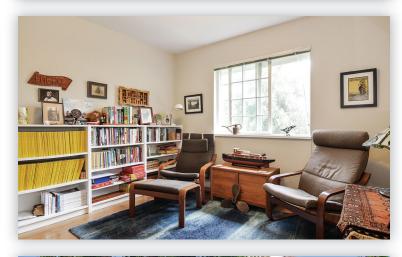

## #17 11355 236 Street, Maple Ridge

Don't miss this spacious and well kept home set in a quiet location in the complex. This unit has a single garage and a second parking spot in the carport with room for a large truck. There is a very private courtyard patio in the front of the unit and another patio in the rear yard. Inside is a large living room with a gas fireplace, dining room, family room and fully renovated kitchen with granite counters and stainless steel appliances. There are 12 ft vaulted ceiling in the family room and kitchen area and sliding doors to the private rear patio. Upstairs are 3 bedrooms with a huge main featuring a 4 piece ensuite and walk in closet. There is also a large den that overlooks the family room. The complex has a playground for the kids and the year around school is just down the hill.