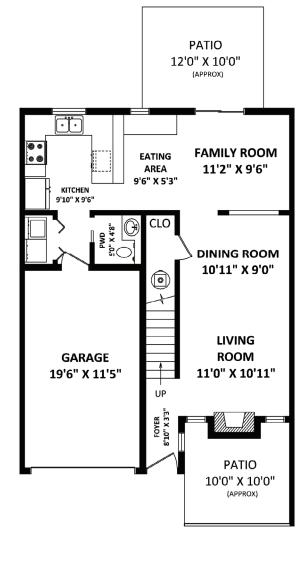

## **TOTAL FINISHED AREA: 1557 SQ.FT.**

OTHER AREA(S)

GARAGE: 234 SQ.FT. 230 SQ.FT.\* PATIOS:

MAIN FLOOR: 673 SQ.FT.

**UPPER FLOOR: 884 SQ.FT.** 

| Features         |                      |
|------------------|----------------------|
| Year Built:      | 1998                 |
| Туре:            | Residential Detached |
| Style:           | 2 Storey             |
| Bedrooms:        | 3                    |
| Bathrooms:       | 3                    |
| Taxes:           | \$2,934.85           |
| Maintenance Fee: | \$285.40             |
|                  |                      |

## #17 11355 236 Street, Maple Ridge

Don't miss this spacious and well kept home set in a quiet location in the complex. This unit has a single garage and a second parking spot in the carport with room for a large truck. There is a very private courtyard patio in the front of the unit and another patio in the rear yard. Inside is a large living room with a gas fireplace, dining room, family room and fully renovated kitchen with granite counters and stainless steel appliances. There are 12 ft vaulted ceiling in the family room and kitchen area and sliding doors to the private rear patio. Upstairs are 3 bedrooms with a huge main featuring a 4 piece ensuite and walk in closet. There is also a large den that overlooks the family room. The complex has a playground for the kids and the year around school is just down the hill.