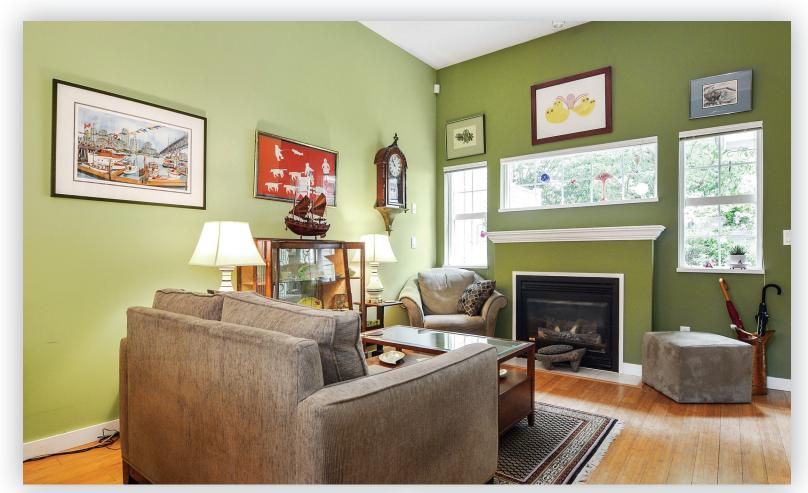

## #17 11355 236 Street, Maple Ridge

Don't miss this spacious and well kept home set in a quiet location in the complex. This unit has a single garage and a second parking spot in the carport with room for a large truck. There is a very private courtyard patio in the front of the unit and another patio in the rear yard. Inside is a large living room with a gas fireplace, dining room, family room and fully renovated kitchen with granite counters and stainless steel appliances. There are 12 ft vaulted ceiling in the family room and kitchen area and sliding doors to the private rear patio. Upstairs are 3 bedrooms with a huge main featuring a 4 piece ensuite and walk in closet. There is also a large den that overlooks the family room. The complex has a playground for the kids and the year around school is just down the hill.