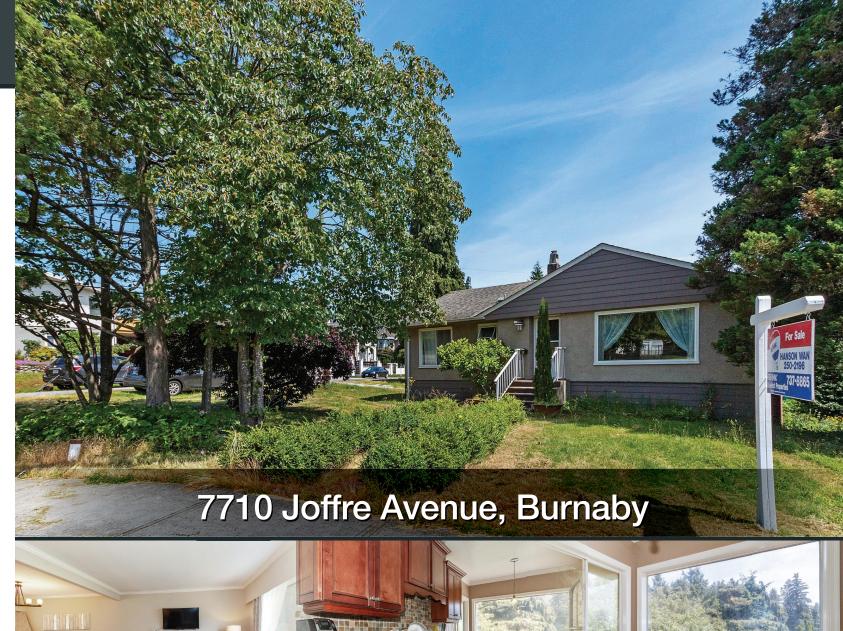

## 7710 Joffre Avenue, Burnaby

**SEEVIRTUAL** 

| Features    |                        |  |
|-------------|------------------------|--|
| Bedrooms:   | 5                      |  |
| Bathrooms:  | 2                      |  |
| Year Built: | 1950                   |  |
| Size:       | 2,110 ft. <sup>2</sup> |  |
| Lot:        | 7,700 ft. <sup>2</sup> |  |
| Frontage:   | 60 ft.                 |  |
| Taxes:      | \$5,564.10             |  |

Beautiful family home located in popular sunny Suncrest location, close to Bus stop, park and elementary school. Gorgeous two level 5 bedroom Bungalow with 2 bedroom basement suite. Separate laundry rooms for 2 families. Solid oak flooring. Move in condition. Must be seen to appreciate! Good tenants pay \$2900 per month, month to month basic, tenants already stay there for 4 years and would like to stay. 5 Mins to Metrotown, Crystall Mall and skytrain. Prime location.