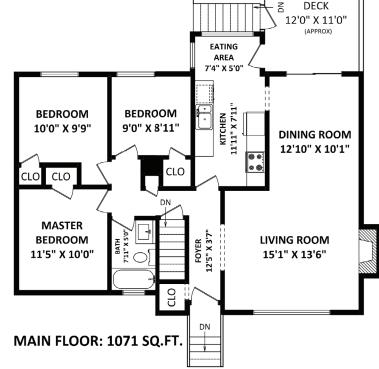

| TOTAL FINISHED AREA: | 2110 SQ.FT. |
|----------------------|-------------|
| MAIN FLOOR:          | 1071 SQ.FT. |
| LOWER FLOOR:         | 1039 SQ.FT. |
| OTHER AREA(S)        |             |
| DECK:                | 140 SQ.FT.* |
| PATIO:               | 110 SQ.FT.* |