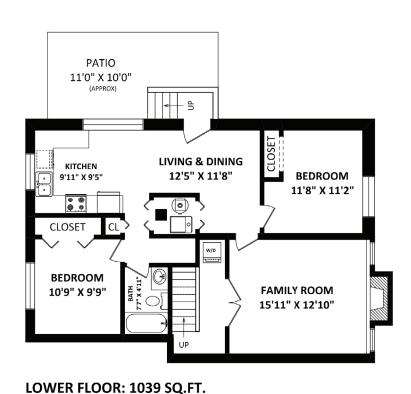

| TOTAL FINISHED AREA: | 2110 SQ.FT. |
|----------------------|-------------|
| MAIN FLOOR:          | 1071 SQ.FT. |
| LOWER FLOOR:         | 1039 SQ.FT. |
| OTHER AREA(S)        |             |
| DECK:                | 140 SQ.FT.* |
| PATIO:               | 110 SQ.FT.* |