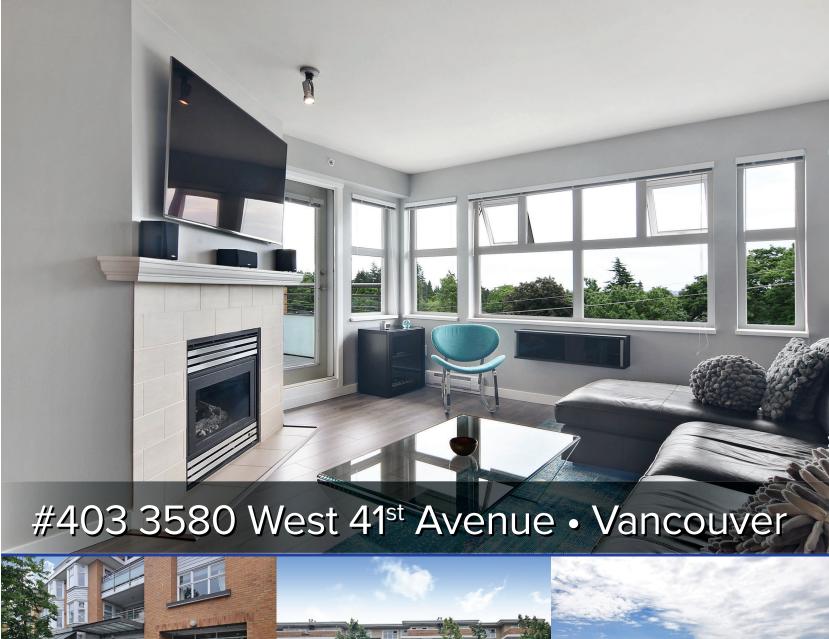

### Description

LOCATION - Vancouver Southland/Dunbar area, steps to shopping & only minutes to UBC-Pacific Spirit Regional Park-great for runners & much more. This top floor SE-SW facing suite on the super quiet backside of the bldg,rarely available, VIEW, well laid out,completely updated; shows like NEW - offers kitchen skylight - (2) spacious bdrms - (2) baths: 4-3pc plus (2) UG parking stalls, Insuite laundry, large balcony to relax & enjoy the sun & quietness. Steps to SAVE-On-Foods & shops, restaurants along 41st, (3) blocks to Kerrisdale shopping, easy access to Richmond & the many nearby golf courses. SCHOOL Catchments: Crofton House (girls) & St. George's (boys) private schools. Kerrisdale Elementary & Point Grey Secondary-THIS IS A MUST SEE - check it out at 3D tour- www.seevirtual360.com/41731