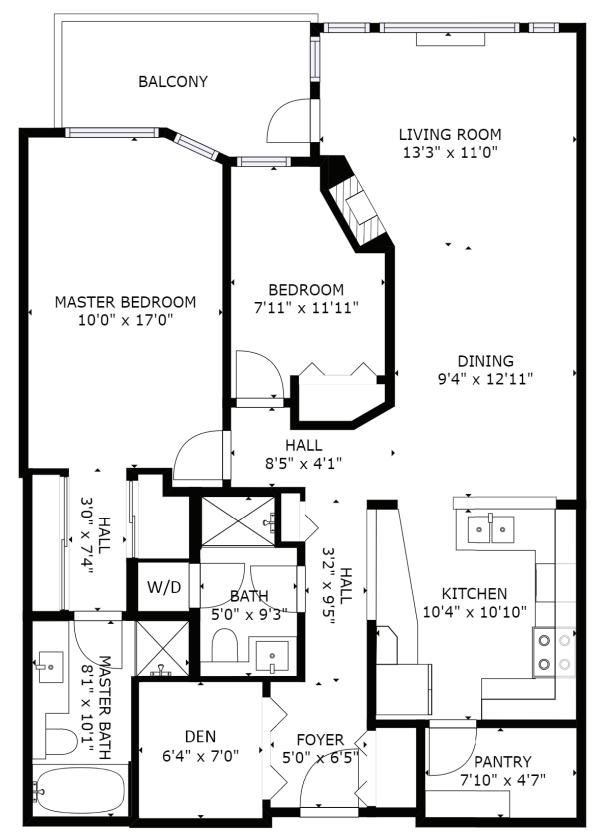

#### FLOOR 1

DISCLAIMERS:

1. MEASUREMENTS ARE FOR PROMOTIONAL USE ONLY & ARE NOT INTENDED FOR CONSTRUCTION USE. ROOM DIMENSIONS ARE APPROXIMATE. FLOOR PLAN IS CREATED FROM 3D SCANNING.

MEASUREMENTS & CALCULATIONS FOR FINISHED AREAS ARE NOT E&O INSURED.

2. ALL AREAS MAY NOT BE INCLUDED IN THE FLOOR PLAN. 3. THIS FLOOR PLAN MAY ONLY BE REPRODUCED WITH PERMISSION OF THE REALTOR(S) ON THIS FLOOR PLAN.

Please contact Christopher Hughes 604-833-7922, for specifications.

#### Details

| <u> </u> | $\mathbf{c}$ | Style:           | Top Floor Unit |
|----------|--------------|------------------|----------------|
|          | Ζ            | Туре:            | Condo          |
| e        |              | Year Built:      | 2003           |
|          | 2            | Living Area:     | 1,066 sq. ft.  |
|          |              | Maintenance Fee: | \$418.76       |
|          |              | Taxes:           | \$2,451.02     |

### Description

LOCATION - Vancouver Southland/Dunbar area, steps to shopping & only minutes to UBC-Pacific Spirit Regional Park-great for runners & much more. This top floor SE-SW facing suite on the super quiet backside of the bldg,rarely available, VIEW, well laid out,completely updated; shows like NEW - offers kitchen skylight - (2) spacious bdrms - (2) baths: 4-3pc plus (2) UG parking stalls, Insuite laundry, large balcony to relax & enjoy the sun & quietness. Steps to SAVE-On-Foods & shops, restaurants along 41st, (3) blocks to Kerrisdale shopping, easy access to Richmond & the many nearby golf courses. SCHOOL Catchments: Crofton House (girls) & St. George's (boys) private schools. Kerrisdale Elementary & Point Grey Secondary-THIS IS A MUST SEE - check it out at 3D tour- www.seevirtual360.com/41731