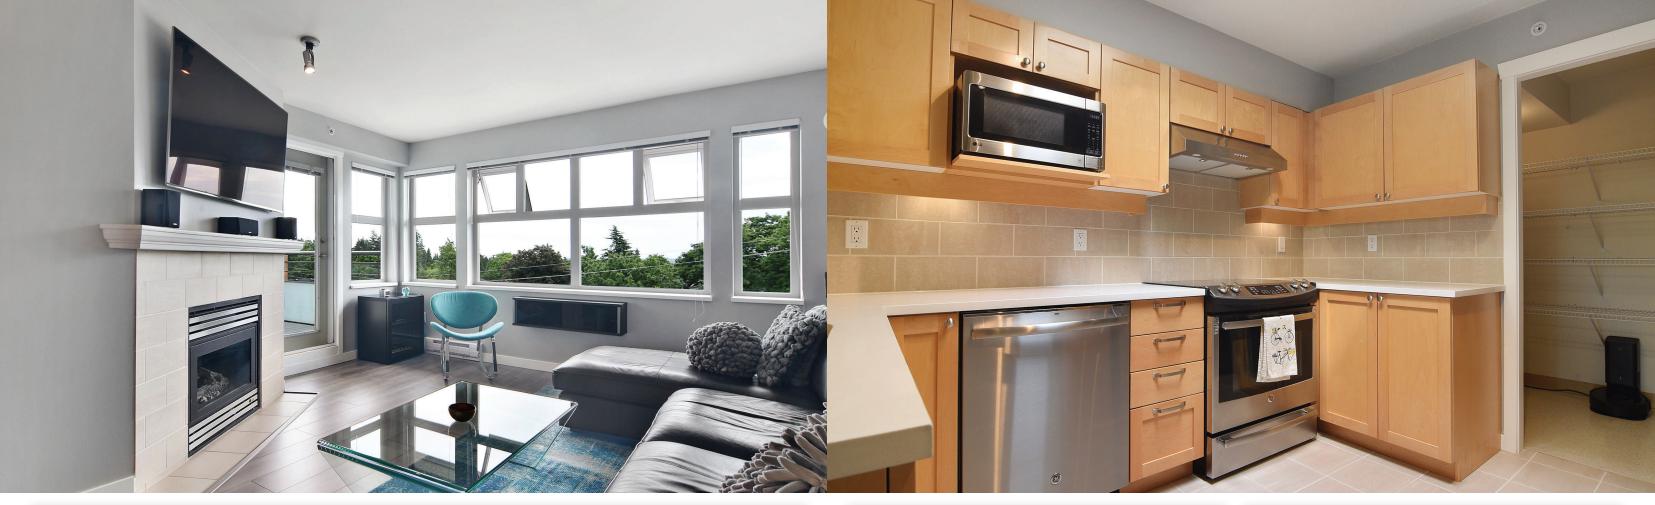

### Description

LOCATION - Vancouver Southland/Dunbar area, steps to shopping & only minutes to UBC-Pacific Spirit Regional Park-great for runners & much more. This top floor SE-SW facing suite on the super quiet backside of the bldg,rarely available, VIEW, well laid out,completely updated; shows like NEW - offers kitchen skylight - (2) spacious bdrms - (2) baths: 4-3pc plus (2) UG parking stalls, Insuite laundry, large balcony to relax & enjoy the sun & quietness. Steps to SAVE-On-Foods & shops, restaurants along 41st, (3) blocks to Kerrisdale shopping, easy access to Richmond & the many nearby golf courses. SCHOOL Catchments: Crofton House (girls) & St. George's (boys) private schools. Kerrisdale Elementary & Point Grey Secondary-THIS IS A MUST SEE - check it out at 3D tour- www.seevirtual360.com/41731