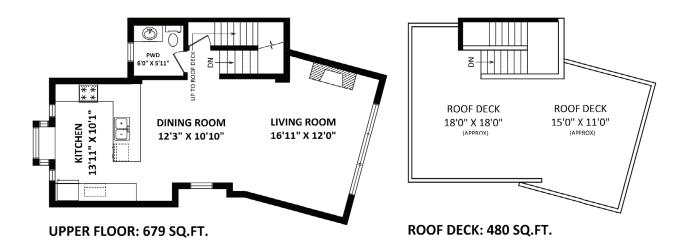

OTHER AREA(S)

ROOF DECK: 480 SQ.FT.\*

| Features         |                    |           |                                   |
|------------------|--------------------|-----------|-----------------------------------|
| Bedrooms:        | 3                  | Taxes:    | \$5,611.44 (2020)                 |
| Bathrooms:       | 2.5                | Size:     | 1,983 sq/ft + 480 sq/ft Roof Deck |
| Туре:            | Detached Townhouse | Parking:  | Underground #1 & #2               |
| Maintenance Fee: | \$668.05           | Built in: | 2005                              |

Voy Wong 黃譚會瑩 604-351-1236

voywong.oakwyn@gmail.com

A fabulous & rare detached 3-level townhouse with an exquisite PRIVATE roof deck!! As one of the four exclusive townhomes in The Villas built by Trasolini Chetner, this property is located in the desirable upper Fairview area. Here's what you've been waiting for... this 1983sqft villa features: a spacious living room hat includes a gas fireplace, an entertainment-size dining room, a pright, south-facing kitchen w/a 5 burner gas stove top & stainless ateel appliances, and a 2pc guest bathroom. All of these features are located on the upper floor, spanning seamlessly into the t80sqft roof deck. With access to a 360-degree view of Vancouver's preath-taking skyline (Downtown, Granville Island, Yaletown, Science World, Burrard Bridge, the False Creek waterways, and Science World, Burrard Bridge, the False Creek waterways, and selevate your at-home entertaining experience to the next level. The open floor plan can comfortably accommodate furniture from a larger home. Situated on the main floor is the Master bedroom with its 5pc ensuite, as well as the 2nd bedroom which overlooks a courtyard. The lower floor plan features the 3rd bedroom, and the property of the second property of th