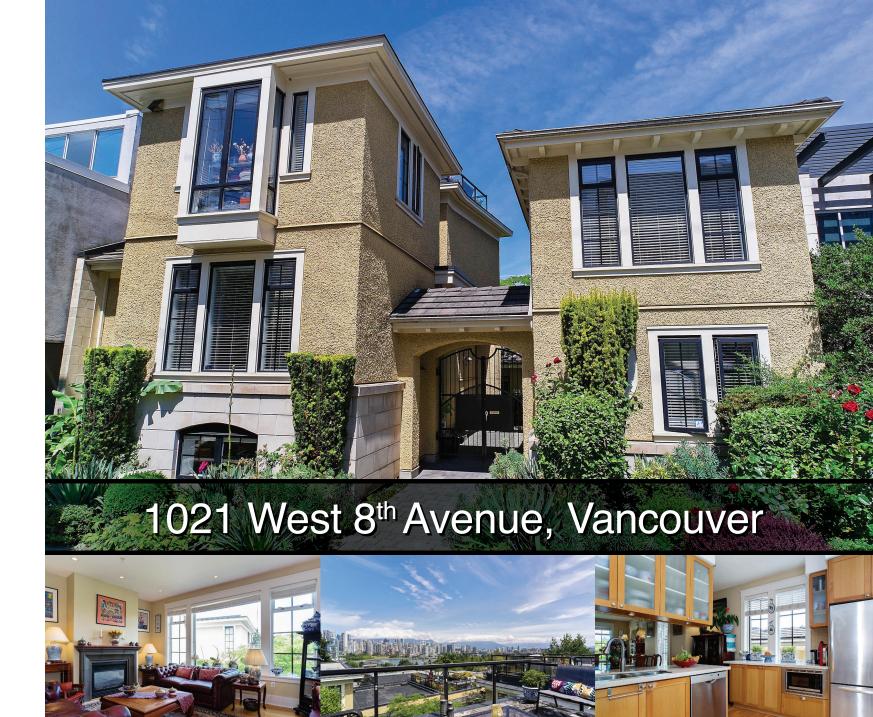

OTHER AREA(S)

ROOF DECK: 480 SQ.FT.\*

| Features         |                    |           |                                   |
|------------------|--------------------|-----------|-----------------------------------|
| Bedrooms:        | 3                  | Taxes:    | \$5,611.44 (2020)                 |
| Bathrooms:       | 2.5                | Size:     | 1,983 sq/ft + 480 sq/ft Roof Deck |
| Туре:            | Detached Townhouse | Parking:  | Underground #1 & #2               |
| Maintenance Fee: | \$668.05           | Built in: | 2005                              |

Voy Wong 黃譚會瑩 604-351-1236

voywong.oakwyn@gmail.com

A fabulous & rare detached 3-level townhouse with an exquisite PRIVATE roof deck!! As one of the four exclusive townhomes in The Villas built by Trasolini Chetner, this property is located in the desirable upper Fairview area. Here's what you've been waiting for... this 1983sqft villa features: a spacious living room hat includes a gas fireplace, an entertainment-size dining room, a pright, south-facing kitchen w/a 5 burner gas stove top & stainless ateel appliances, and a 2pc guest bathroom. All of these features are located on the upper floor, spanning seamlessly into the t80sqft roof deck. With access to a 360-degree view of Vancouver's preath-taking skyline (Downtown, Granville Island, Yaletown, Science World, Burrard Bridge, the False Creek waterways, and Science World, Burrard Bridge, the False Creek waterways, and selevate your at-home entertaining experience to the next level. The open floor plan can comfortably accommodate furniture from a larger home. Situated on the main floor is the Master bedroom with its 5pc ensuite, as well as the 2nd bedroom which overlooks a courtyard. The lower floor plan features the 3rd bedroom, and the property of the second property of th