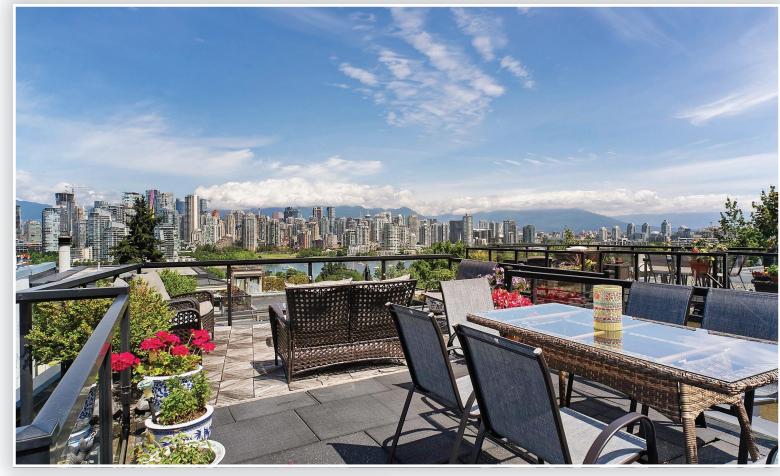

OTHER AREA(S)

ROOF DECK: 480 SQ.FT.\*

| Features         |                    |           |                                   |
|------------------|--------------------|-----------|-----------------------------------|
| Bedrooms:        | 3                  | Taxes:    | \$5,611.44 (2020)                 |
| Bathrooms:       | 2.5                | Size:     | 1,983 sq/ft + 480 sq/ft Roof Deck |
| Туре:            | Detached Townhouse | Parking:  | Underground #1 & #2               |
| Maintenance Fee: | \$668.05           | Built in: | 2005                              |

Voy Wong 黃譚會瑩 604-351-1236

voywong.oakwyn@gmail.com

A fabulous & rare detached 3-level townhouse with an exquisite PRIVATE roof deck!! As one of the four exclusive townhomes in The Villas built by Trasolini Chetner, this property is located in the desirable upper Fairview area. Here's what you've been waiting for... this 1983sqft villa features: a spacious living room hat includes a gas fireplace, an entertainment-size dining room, a pright, south-facing kitchen w/a 5 burner gas stove top & stainless ateel appliances, and a 2pc guest bathroom. All of these features are located on the upper floor, spanning seamlessly into the t80sqft roof deck. With access to a 360-degree view of Vancouver's preath-taking skyline (Downtown, Granville Island, Yaletown, Science World, Burrard Bridge, the False Creek waterways, and Science World, Burrard Bridge, the False Creek waterways, and selevate your at-home entertaining experience to the next level. The open floor plan can comfortably accommodate furniture from a larger home. Situated on the main floor is the Master bedroom with its 5pc ensuite, as well as the 2nd bedroom which overlooks a courtyard. The lower floor plan features the 3rd bedroom, and the property of the second property of th