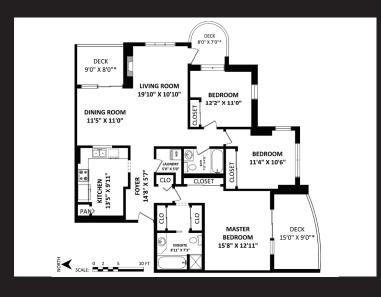

## #906 - 1180 Pinetree Way Coquitlam

FRONTENAC TOWER - by Coquitlam Centre, panoramic views. business, cultural & recreation central location and transportation at your doors. Stylish elevated Skytrain, buses and West Coast Express, variety to choose from that will take you to many destinations, so leave your car at home. All levels of schools and quick commute to Simon Fraser University just up the hill. Douglass College Campus & a theatre a short walk from your doors, senior centre, pool facility around the corner and Coquitlam Centre Town Sport Centre with variety of sports activities & children splashdown park. You would be amazed with this location. A rare 3 bedrooms spacious suite and 3 balconies. House size rooms, private master bedroom wing with ensuite bath and huge balcony to enjoy day or night time skyline. Tri-Cities best location, but complimented by Port Moody Rocky Point Park with walking and biking trails, boat launch berth, a well known restaurant to top it off. Take a drive up to 9 & 18 hole golf course & hiking trails

| Style           | Upper - End Unit |
|-----------------|------------------|
| Year Built      | 1990             |
| Maintenance Fee | \$432.25         |
| Bedrooms        | 3                |
| Bathrooms       | 2                |
| Size            | 1,445 ft²        |