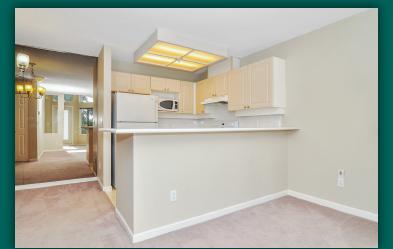

## 310 - 22025 48th Avenue, Murrayville

TOP FLOOR, FRESHLY PAINTED & MOVE-IN READY! This OPEN CONCEPT 1 Bed & Den home has a bright & wide-open layout with lots of over-sized windows & a cozy gas fireplace. Enjoy outside entertaining from your Extra Large & Private N and E facing balcony. The spacious Master fits a King Size bdrm suite. In-suite Laundry with lots of storage, plus Storage Locker in garage. Exercise, Billiards & party rooms. This quiet, well-managed building is non-smoking, has a healthy contingency fund & allows a pet up to 14 inches. Walk to hospital, Blair Rec Center, IGA, coffee shops, restaurants, library, parks & schools.