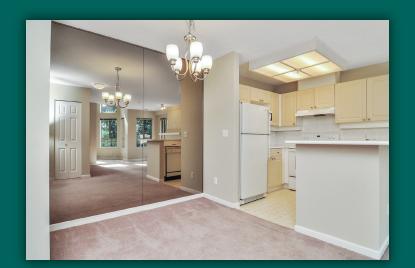

## 310 - 22025 48th Avenue, Murrayville

TOP FLOOR, FRESHLY PAINTED & MOVE-IN READY! This OPEN CONCEPT 1 Bed & Den home has a bright & wide-open layout with lots of over-sized windows & a cozy gas fireplace. Enjoy outside entertaining from your Extra Large & Private N and E facing balcony. The spacious Master fits a King Size bdrm suite. In-suite Laundry with lots of storage, plus Storage Locker in garage. Exercise, Billiards & party rooms. This quiet, well-managed building is non-smoking, has a healthy contingency fund & allows a pet up to 14 inches. Walk to hospital, Blair Rec Center, IGA, coffee shops, restaurants, library, parks & schools.