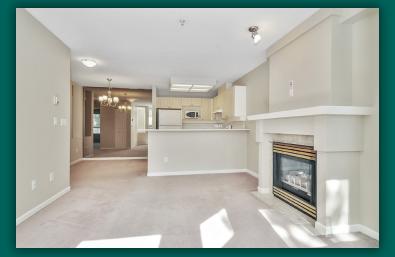

## 310 - 22025 48th Avenue, Murrayville

TOP FLOOR, FRESHLY PAINTED & MOVE-IN READY! This OPEN CONCEPT 1 Bed & Den home has a bright & wide-open layout with lots of over-sized windows & a cozy gas fireplace. Enjoy outside entertaining from your Extra Large & Private N and E facing balcony. The spacious Master fits a King Size bdrm suite. In-suite Laundry with lots of storage, plus Storage Locker in garage. Exercise, Billiards & party rooms. This quiet, well-managed building is non-smoking, has a healthy contingency fund & allows a pet up to 14 inches. Walk to hospital, Blair Rec Center, IGA, coffee shops, restaurants, library, parks & schools.