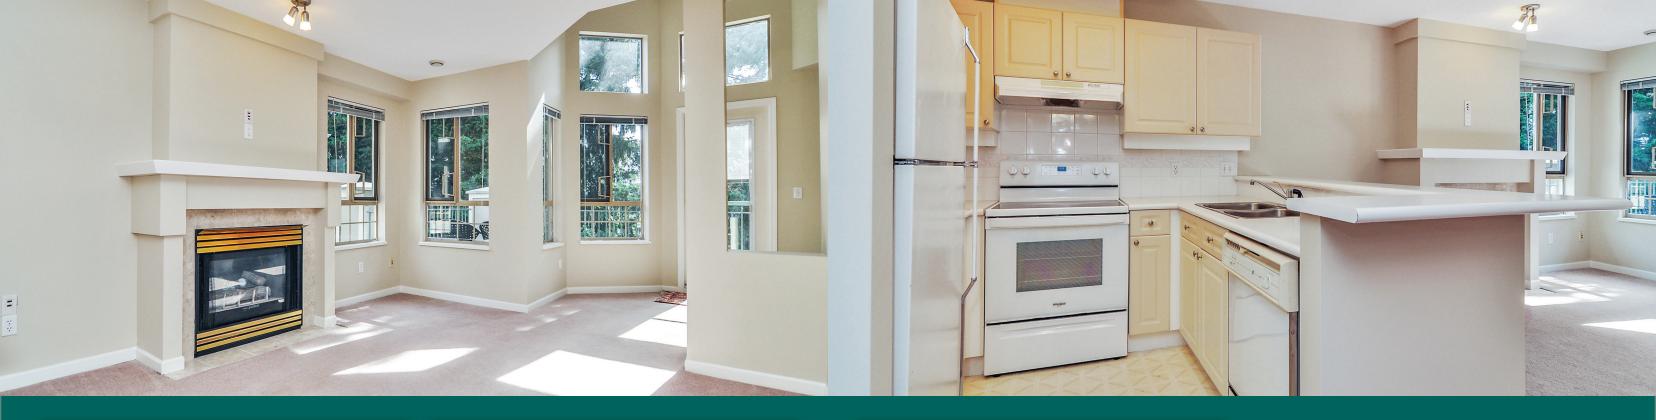

## 310 - 22025 48th Avenue, Murrayville

TOP FLOOR, FRESHLY PAINTED & MOVE-IN READY! This OPEN CONCEPT 1 Bed & Den home has a bright & wide-open layout with lots of over-sized windows & a cozy gas fireplace. Enjoy outside entertaining from your Extra Large & Private N and E facing balcony. The spacious Master fits a King Size bdrm suite. In-suite Laundry with lots of storage, plus Storage Locker in garage. Exercise, Billiards & party rooms. This quiet, well-managed building is non-smoking, has a healthy contingency fund & allows a pet up to 14 inches. Walk to hospital, Blair Rec Center, IGA, coffee shops, restaurants, library, parks & schools.