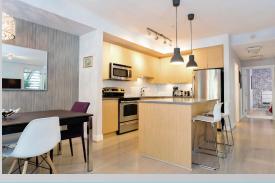

## #120 - 735 West 15th Street, North Vancouver

This one ticks all the boxes! Dont miss this STUNNING corner unit, 1 level, 2 BR, 2 full BTH townhome perfectly situated on a quiet street only steps to shops, transit and Mosquito Creek dog trail. Seven35, a contemporary West Coast inspired development built by award winning Adera, was built to incredibly high standards with both Leed Platinum and Built Green Gold Certifications. Features include a bright, modern kitchen with s/s appliances, quartz countertops w/ island facilitating easy open concept living. Enjoy floor to ceiling windows allowing for an abundance of natural light, 9 ft ceilings and a cozy fireplace or relax on your coveted private 320 sq ft garden and patio, perfect for pets and entertaining. One parking, One storage, gym, bike room, 2 pets and rentals allowed!