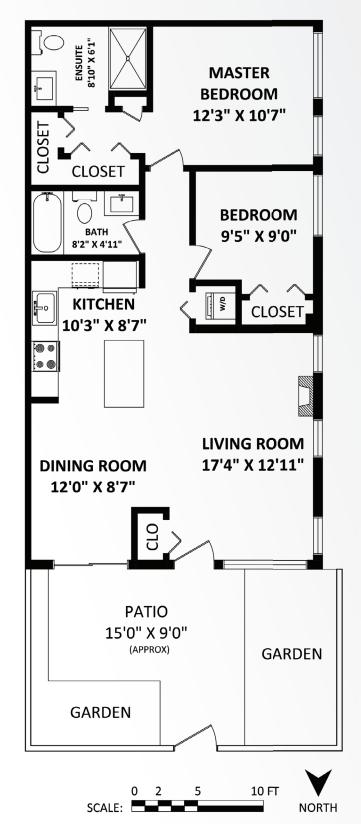

## STRATA PLAN: 943 SQ.FT.

OTHER AREA(S)

PATIO &GARDEN: 320 SQ.FT.\*

#120 - 735 West 15th Street, North Vancouver

## #120 - 735 West 15th Street, North Vancouver

This one ticks all the boxes! Dont miss this STUNNING corner unit, 1 level, 2 BR, 2 full BTH townhome perfectly situated on a quiet street only steps to shops, transit and Mosquito Creek dog trail. Seven35, a contemporary West Coast inspired development built by award winning Adera, was built to incredibly high standards with both Leed Platinum and Built Green Gold Certifications. Features include a bright, modern kitchen with s/s appliances, quartz countertops w/ island facilitating easy open concept living. Enjoy floor to ceiling windows allowing for an abundance of natural light, 9 ft ceilings and a cozy fireplace or relax on your coveted private 320 sq ft garden and patio, perfect for pets and entertaining. One parking, One storage, gym, bike room, 2 pets and rentals allowed!

| Style           | Corner Unit          |
|-----------------|----------------------|
| Property Type   | Townhouse            |
| Year Built      | 2011                 |
| Maintenance Fee | \$308.69             |
| Bedrooms        |                      |
| Bathrooms       |                      |
| Size            | 943 ft. <sup>2</sup> |