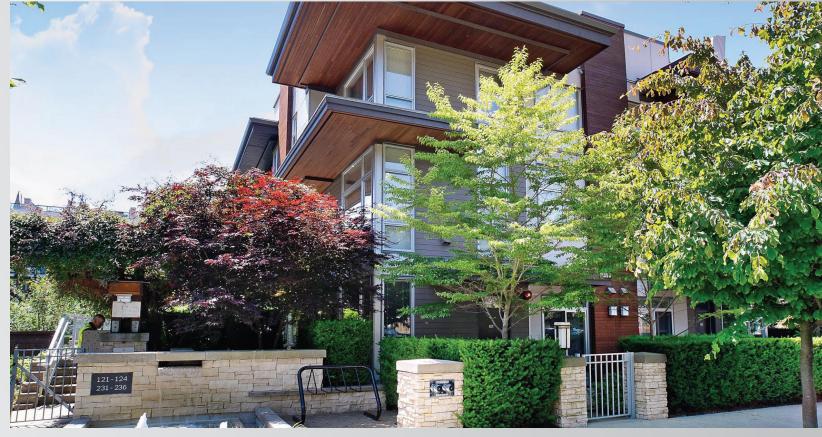

## STRATA PLAN: 943 SQ.FT.

OTHER AREA(S)

PATIO &GARDEN: 320 SQ.FT.\*

#120 - 735 West 15th Street, North Vancouver

## #120 - 735 West 15th Street, North Vancouver

This one ticks all the boxes! Dont miss this STUNNING corner unit, 1 level, 2 BR, 2 full BTH townhome perfectly situated on a quiet street only steps to shops, transit and Mosquito Creek dog trail. Seven35, a contemporary West Coast inspired development built by award winning Adera, was built to incredibly high standards with both Leed Platinum and Built Green Gold Certifications. Features include a bright, modern kitchen with s/s appliances, quartz countertops w/ island facilitating easy open concept living. Enjoy floor to ceiling windows allowing for an abundance of natural light, 9 ft ceilings and a cozy fireplace or relax on your coveted private 320 sq ft garden and patio, perfect for pets and entertaining. One parking, One storage, gym, bike room, 2 pets and rentals allowed!