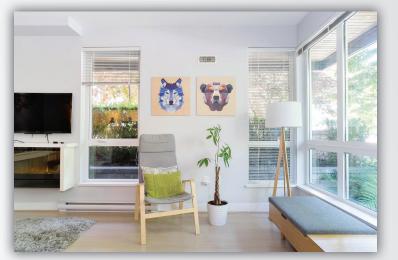

## #120 - 735 West 15th Street, North Vancouver

This one ticks all the boxes! Dont miss this STUNNING corner unit, 1 level, 2 BR, 2 full BTH townhome perfectly situated on a quiet street only steps to shops, transit and Mosquito Creek dog trail. Seven35, a contemporary West Coast inspired development built by award winning Adera, was built to incredibly high standards with both Leed Platinum and Built Green Gold Certifications. Features include a bright, modern kitchen with s/s appliances, quartz countertops w/ island facilitating easy open concept living. Enjoy floor to ceiling windows allowing for an abundance of natural light, 9 ft ceilings and a cozy fireplace or relax on your coveted private 320 sq ft garden and patio, perfect for pets and entertaining. One parking, One storage, gym, bike room, 2 pets and rentals allowed!