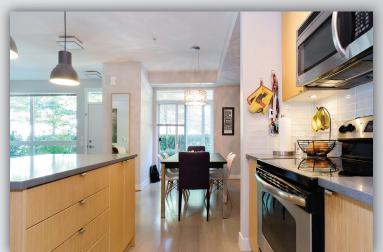

## #120 - 735 West 15th Street, North Vancouver

This one ticks all the boxes! Dont miss this STUNNING corner unit, 1 level, 2 BR, 2 full BTH townhome perfectly situated on a quiet street only steps to shops, transit and Mosquito Creek dog trail. Seven35, a contemporary West Coast inspired development built by award winning Adera, was built to incredibly high standards with both Leed Platinum and Built Green Gold Certifications. Features include a bright, modern kitchen with s/s appliances, quartz countertops w/ island facilitating easy open concept living. Enjoy floor to ceiling windows allowing for an abundance of natural light, 9 ft ceilings and a cozy fireplace or relax on your coveted private 320 sq ft garden and patio, perfect for pets and entertaining. One parking, One storage, gym, bike room, 2 pets and rentals allowed!