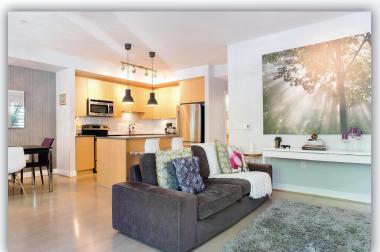

## #120 - 735 West 15th Street, North Vancouver

This one ticks all the boxes! Dont miss this STUNNING corner unit, 1 level, 2 BR, 2 full BTH townhome perfectly situated on a quiet street only steps to shops, transit and Mosquito Creek dog trail. Seven35, a contemporary West Coast inspired development built by award winning Adera, was built to incredibly high standards with both Leed Platinum and Built Green Gold Certifications. Features include a bright, modern kitchen with s/s appliances, quartz countertops w/ island facilitating easy open concept living. Enjoy floor to ceiling windows allowing for an abundance of natural light, 9 ft ceilings and a cozy fireplace or relax on your coveted private 320 sq ft garden and patio, perfect for pets and entertaining. One parking, One storage, gym, bike room, 2 pets and rentals allowed!