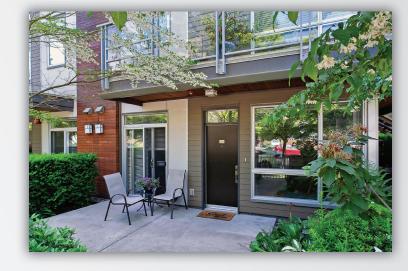

## #120 - 735 West 15th Street, North Vancouver

This one ticks all the boxes! Dont miss this STUNNING corner unit, 1 level, 2 BR, 2 full BTH townhome perfectly situated on a quiet street only steps to shops, transit and Mosquito Creek dog trail. Seven35, a contemporary West Coast inspired development built by award winning Adera, was built to incredibly high standards with both Leed Platinum and Built Green Gold Certifications. Features include a bright, modern kitchen with s/s appliances, quartz countertops w/ island facilitating easy open concept living. Enjoy floor to ceiling windows allowing for an abundance of natural light, 9 ft ceilings and a cozy fireplace or relax on your coveted private 320 sq ft garden and patio, perfect for pets and entertaining. One parking, One storage, gym, bike room, 2 pets and rentals allowed!